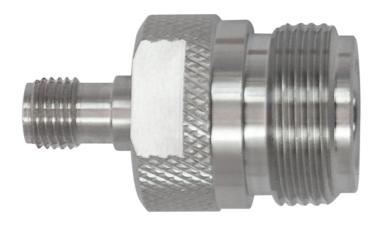

# N-Female to SMA-Female Adapter

## **SKU: ADT-NF-SMAF**

## **Main Features:**

- N-Female to SMA-Female connector
- 0-6000 MHz
- 50 Ω

| <b>Section Description</b> | Material        | <b>Plating</b> |
|----------------------------|-----------------|----------------|
| N Body                     | Brass           | Gold/Nickel    |
| SMA Body                   | Brass           | Gold/Nickel    |
| Inner Conductor            | Phosphor Bronze | Gold/Silver    |
| Coupling Nut               | Brass           | Nickel         |
| Gasket                     | Silicone Rubber |                |
| Dielectric                 | PTFE            |                |