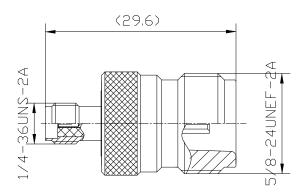

#### Mechanical:

| 29.6 mm    |
|------------|
| N-Female   |
| 15.7 mm    |
| SMA-Female |
| 7.0 mm     |
| 24.0 g     |
|            |