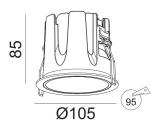

### Mechanical

| Installation       | Recessed           |
|--------------------|--------------------|
| Housing Material   | Aluminium          |
| Reflector          | Polished Aluminium |
| Ingress Protection | IP20               |
| Luminaire Diameter | 105mm              |
| Luminaire Depth    | 85mm               |
| Cut-out Diameter   | 95mm               |
| Weight             | 0.44 kg            |

Ø105