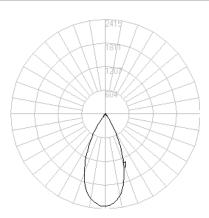

#### Luminous Intensity Distribution Diagram (cd)

#### Light Source

| LED Manufacturer       | Cree             |
|------------------------|------------------|
| LED Series             | CXA1816          |
| Beam Angle             | 45°              |
| Luminaire Lumens       | 1,440lm          |
| Colour Rendering (CRI) | Ra 90            |
| Colour Consistency     | SDCM 3           |
| Lumen Maintenance      | L70 40,000 hours |