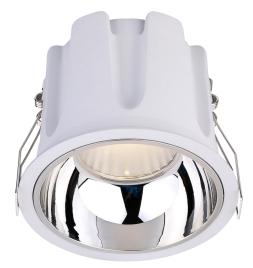

# 

With compact, elegant design the MIRA recessed downlight is an ideal luminaire to complement stylish architecture. Highquality LED chips ensure a colour appearance which is pure and consistent, and the accurate rendering of colours within your environment. MIRA is available in three sizes and wattages (5W, 10W, 18W)



#### Luminous Intensity Distribution Diagram (cd)



## MIRA 3 Interior | Recessed Downlight

### Mechanical

| Installation       | Recessed           |
|--------------------|--------------------|
| Housing Material   | Aluminium          |
| Reflector          | Polished Aluminium |
| Ingress Protection | IP20               |
| Luminaire Diameter | 105mm              |
| Luminaire Depth    | 85mm               |
| Cut-out Diameter   | 95mm               |
| Weight             | 0.44 kg            |

#### Electrical

| Luminaire Power | 18W         |
|-----------------|-------------|
| Driver Included | Yes         |
| Voltage Input   | 220-240V AC |
| Drive Current   | 500mA       |

#### Light Source

| LED Manufacturer       | Cree             |
|------------------------|------------