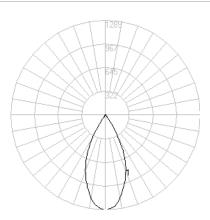

### Luminous Intensity Distribution Diagram (cd)

## Light Source

| LED Manufacturer       | Cree             |
|------------------------|------------------|
| LED Series             | CXA1507          |
| Beam Angle             | 45°              |
| Luminaire Lumens       | 747lm            |
| Colour Rendering (CRI) | Ra 90            |
| Colour Consistency     | SDCM 3           |
| Lumen Maintenance      | L70 40,000 hours |