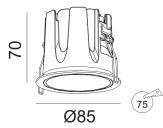

### Mechanical

| Installation       | Recessed           |
|--------------------|--------------------|
| Housing Material   | Aluminium          |
| Reflector          | Polished Aluminium |
| Ingress Protection | IP20               |
| Luminaire Diameter | 85mm               |
| Luminaire Depth    | 70mm               |
| Cut-out Diameter   | 75mm               |
| Weight             | 0.3 kg             |