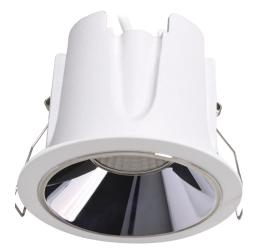

# 

With compact, elegant design the MIRA recessed downlight is an ideal luminaire to complement stylish architecture. Highquality LED chips ensure a colour appearance which is pure and consistent, and the accurate rendering of colours within your environment. MIRA is available in three sizes and wattages (5W, 10W, 18W)