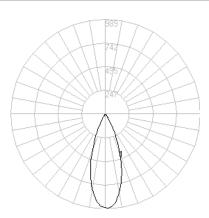

#### Luminous Intensity Distribution Diagram (cd)

### Light Source

| LED Manufacturer       | Cree             |
|------------------------|------------------|
| LED Series             | CXA1304          |
| Beam Angle             | 36°              |
| Luminaire Lumens       | 408lm            |
| Colour Rendering (CRI) | Ra 90            |
| Colour Consistency     | SDCM 3           |
| Lumen Maintenance      | L70 40,000 hours |