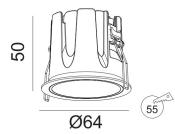

#### Mechanical

| Installation       | Recessed           |  |  |
|--------------------|--------------------|--|--|
| Housing Material   | Aluminium          |  |  |
| Reflector          | Polished Aluminium |  |  |
| Ingress Protection | IP20               |  |  |
| Luminaire Diameter | 64mm               |  |  |
| Luminaire Depth    | 50mm               |  |  |
| Cut-out Diameter   | 55mm               |  |  |
| Weight             | 0.25 kg            |  |  |