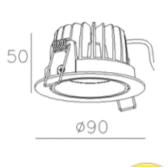

## Mechanical

| Installation       | Recessed            |  |  |
|--------------------|---------------------|--|--|
| Housing Material   | Aluminium           |  |  |
| Lens Material      | Clear Polycarbonate |  |  |
| Ingress Protection | IP20                |  |  |
| Luminaire Diameter | 90mm                |  |  |
| Cut-out Diameter   | 83mm                |  |  |
| Luminaire Depth    | 50mm                |  |  |
| Adjustable         | Max. Tilt ±25°      |  |  |