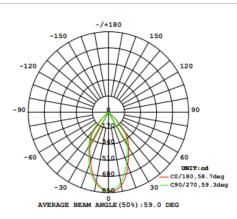

# **IMPRESSIONS**

A modern, high-performing downlight suitable for commercial and residential applications. Die cast aluminium body with a high efficiency reflector and clear polycarbonate lens. High quality LED technology ensures the luminaire's long life while maintaining colour quality.



## Luminous Intensity Distribution Diagram



## **Ordering Information**

## Mechanical

| Installation       | Recessed            |  |  |
|--------------------|---------------------|--|--|
| Housing Material   | Aluminium           |  |  |
| Lens Material      | Clear Polycarbonate |  |  |
| Ingress Protection | IP20                |  |  |
| Luminaire Diameter | 90mm                |  |  |
| Cut-out Diameter   | 83mm                |  |  |
| Luminaire Depth    | 50mm                |  |  |
| Adjustable         | Max. Tilt ±25°      |  |  |

## Electrical

| Driver Included | Yes     |
|-----------------|---------|
| Voltage Input   | 230V AC |
| Drive Current   | 220mA   |

## **Light Source**

| LED Manufacturer         | Cree         |
|--------------------------|--------------|
| LED Series               | CXA1507      |
| Bea