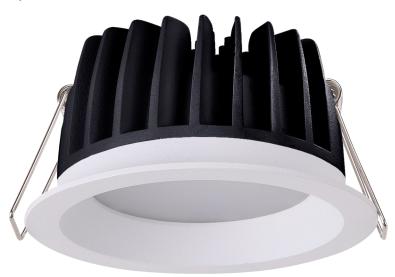

## 

Available in a range of sizes and wattages, and with dimming options, the Electra is a versatile downlight suitable for many general lighting requirements. Powder coated, high grade die -cast aluminium housing for an aesthetically pleasing look, with high-quality LED technology for colour quality characteristics which subtly complement, and enhance the space.