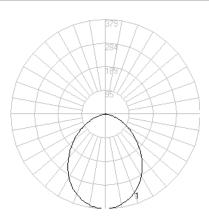

## 

Available in a range of sizes and wattages, and with dimming options, the Electra is a versatile downlight suitable for many general lighting requirements. Powder coated, high grade die -cast aluminium housing for an aesthetically pleasing look, with high-quality LED technology for colour quality characteristics which subtly complement, and enhance the space.



## Luminous Intensity Distribution Diagram (cd)



# ELECTRA 2

## Mechanical

| Installation       | Recessed           |
|--------------------|--------------------|
| Housing Material   | Die Cast Aluminium |
| Lens Material      | Acrylic            |
| Ingress Protection | IP44               |
| Luminaire Diameter | 115mm              |
| Luminaire Depth    | 60mm               |
| Cut-out Diameter   | 100mm              |
| Weight             | 0.43 kg            |

## Electrical

| Luminaire Power | 15W         |
|-----------------|-------------|
| Driver Included | Yes         |
| Voltage Input   | 220-240V AC |
| Drive Current   | 350mA       |

## Light Source

| LED Manufacturer       | Everlight SMD    |
|------------------------|------------------|
| LED Series             | SMD2835          |
| Beam Angle             | 90°