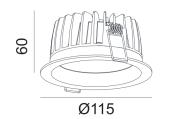

## Mechanical

| Installation       | Recessed           |
|--------------------|--------------------|
| Housing Material   | Die Cast Aluminium |
| Lens Material      | Acrylic            |
| Ingress Protection | IP44               |
| Luminaire Diameter | 115mm              |
| Luminaire Depth    | 60mm               |
| Cut-out Diameter   | 100mm              |
| Weight             | 0.43 kg            |