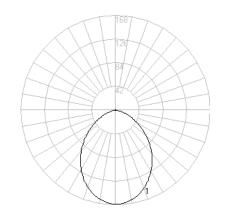

# **IMPRESSIONS**

Available in a range of sizes and wattages, and with dimming options, the Electra is a versatile downlight suitable for many general lighting requirements. Powder coated, high grade die -cast aluminium housing for an aesthetically pleasing look, with high-quality LED technology for colour quality characteristics which subtly complement and enhance the space.



### **Luminous Intensity Distribution Diagram (cd)**



## Mechanical

| Installation       | Recessed           |
|--------------------|--------------------|
| Housing Material   | Die Cast Aluminium |
| Lens Material      | Acrylic            |
| Ingress Protection | IP44               |
| Luminaire Diameter | 90mm               |
| Luminaire Depth    | 44mm               |
| Cut-out Diameter   | 75mm               |
| Weight             | 0.31 kg            |

### **Electrical**

| Luminaire Power | 5W   7W       |
|-----------------|---------------|
| Driver Included | Yes           |
| Voltage Input   | 220-240V AC   |
| Drive Current   | 110mA   160mA |

### **Light Source**

| _                      |                  |
|------------------------|------------------|
| LED Manufacturer       | Everlight SMD    |
| LED Series