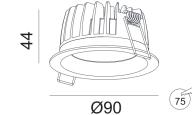

## Mechanical

| Installation       | Recessed           |
|--------------------|--------------------|
| Housing Material   | Die Cast Aluminium |
| Lens Material      | Acrylic            |
| Ingress Protection | IP44               |
| Luminaire Diameter | 90mm               |
| Luminaire Depth    | 44mm               |
| Cut-out Diameter   | 75mm               |
| Weight             | 0.31 kg            |