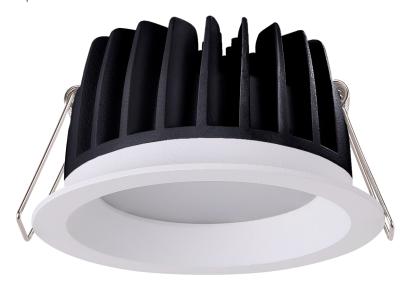

# **IMPRESSIONS**

Available in a range of sizes and wattages, and with dimming options, the Electra is a versatile downlight suitable for many general lighting requirements. Powder coated, high grade die -cast aluminium housing for an aesthetically pleasing look, with high-quality LED technology for colour quality characteristics which subtly complement and enhance the space.