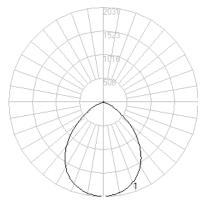

## Mechanical

| Installation       | Recessed           |
|--------------------|--------------------|
| Housing Material   | Die Cast Aluminium |
| Lens Material      | Acrylic            |
| Ingress Protection | IP44               |
| Luminaire Diameter | Ø230mm             |
| Luminaire Depth    | 100mm              |
| Cut-out Diameter   | Ø215mm             |
| Weight             | 1.01 kg            |