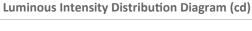

#### **Light Source**

| LED                    | Everlight SMD2835 |
|------------------------|-------------------|
| Beam Angle             | 90°               |
| Luminaire Lumens       | 3,875lm           |
| Colour Rendering (CRI) | Ra 90             |
| Colour Consistency     | SDCM 3            |
| Lumen Maintenance      | L70 40,000 hours  |