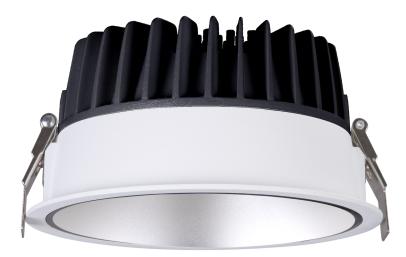

### Luminous Intensity Distribution Diagram (cd)

### **Light Source**

| LED                    | Everlight SMD2835 |
|------------------------|-------------------|
| Beam Angle             | 90°               |
| Luminaire Lumens       | 2,427lm           |
| Colour Rendering (CRI) | Ra 90             |
| Colour Consistency     | SDCM 3            |
| Lumen Maintenance      | L70 40,000 hours  |