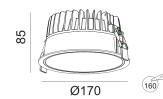

#### Mechanical

| Installation       | Recessed           |
|--------------------|--------------------|
| Housing Material   | Die Cast Aluminium |
| Lens Material      | Acrylic            |
| Ingress Protection | IP44               |
| Luminaire Diameter | Ø170mm             |
| Luminaire Depth    | 85mm               |
| Cut-out Diameter   | Ø160mm             |
| Weight             | 0.64 kg            |