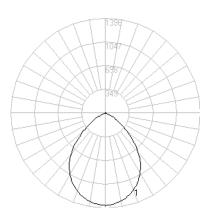

## CETI 3 Interior | Recessed Downlight

# 

With a selection of reflectors, and four sizes (10W, 15W, 30W, 45W) from which to choose, the Ceti range of downlights are an excellent solution for your general lighting requirements. High-quality SMD LED chips provide accurate colour rendering and colour consistency, while ensuring long luminaire life.