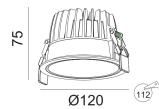

#### Mechanical

| Installation       | Recessed           |
|--------------------|--------------------|
| Housing Material   | Die Cast Aluminium |
| Lens Material      | Acrylic            |
| Ingress Protection | IP44               |
| Luminaire Diameter | Ø120mm             |
| Luminaire Depth    | 75mm               |
| Cut-out Diameter   | Ø112mm             |
| Weight             | 0.41 kg            |