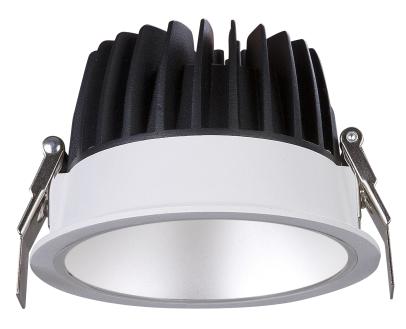

# 

With a selection of reflectors, and four sizes (10W, 15W, 30W, 45W) from which to choose, the Ceti range of downlights are an excellent solution for your general lighting requirements. High-quality SMD LED chips provide accurate colour rendering and colour consistency, while ensuring long luminaire life.



## Luminous Intensity Distribution Diagram (cd)



#### Mechanical

| Installation       | Recessed           |
|--------------------|--------------------|
| Housing Material   | Die Cast Aluminium |
| Lens Material      | Acrylic            |
| Ingress Protection | IP44               |
| Luminaire Diameter | Ø120mm             |
| Luminaire Depth    | 75mm               |
| Cut-out Diameter   | Ø112mm             |
| Weight             | 0.41 kg            |

### Electrical

| Luminaire Power | 15W                 |
|-----------------|---------------------|
| Driver Included | Yes                 |
| Voltage Input   | 220-240V 50/60Hz AC |
| Drive Current   | 350mA               |

### **Light Source**

| LED                    | Everlight SMD2835 |
|------------------------|-----------