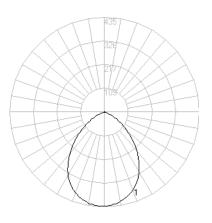

# 

With a selection of reflectors, and four sizes (10W, 15W, 30W, 45W) from which to choose, the Ceti range of downlights are an excellent solution for your general lighting requirements. High-quality SMD LED chips provide accurate colour rendering and colour consistency, while ensuring long luminaire life.



## Luminous Intensity Distribution Diagram (cd)



#### Mechanical

| Installation       | Recessed           |
|--------------------|--------------------|
| Housing Material   | Die Cast Aluminium |
| Lens Material      | Acrylic            |
| Ingress Protection | IP44               |
| Luminaire Diameter | Ø120mm             |
| Luminaire Depth    | 75mm               |
| Cut-out Diameter   | Ø112mm             |
| Weight             | 0.41 kg            |

### Electrical

| Luminaire Power | 15W                 |
|-----------------|---------------------|
| Driver Included | Yes                 |
| Voltage Input   | 220-240V 50/60Hz AC |
| Drive Current   | 350mA               |

### **Light Source**

| LED                    | Everlight SMD2835 |
|------------------------|-------------------|
| Beam Angle             | 80°