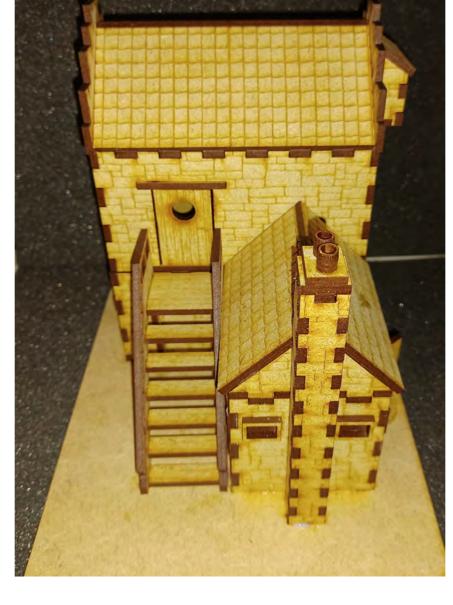

m piece and piece C in wall.







25: Glue chimney onto the bottom piece. Add glue to the place where the chimney and the wall piece on ground floor 2 connect. Add a clamp until glue is dry.







26: Glue stairs onto the bottom piece. Add glue to the place where the stairs and the wall piece on ground floor 1 connect.







27: Glue fireplace onto the wall connected to the chimney. Add glue to the places where the fireplace connects with the wall piece and the floor. Add a clamp until glue is dry. \_\_\_\_\_\_









28: Glue waterwheel onto the wall. First stick piece B trough hole in wall piece. Then add piece 11 on the backside, and then add glue onto piece B, 11 and 12. Be careful NOT to get glue between piece 11 and the wall, as this would make the wheel unable to turn.