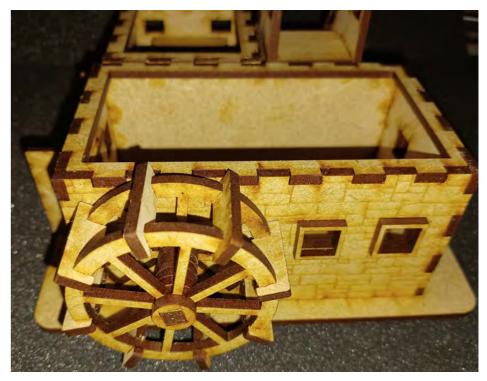

tom piece and piece C in wall.







25: Glue chimney onto the bottom piece. Add glue to the place where the chimney and the wall piece on ground floor 2 connect. Add a clamp until glue is dry.







26: Glue stairs onto the bottom piece. Add glue to the place where the stairs and the wall piece on ground floor 1 connect.







27: Glue fireplace onto the wall connected to the chimney. Add glue to the places where the fireplace connects with the wall piece and the floor. Add a clamp until glue is dry. \_\_\_\_\_\_









28: Glue waterwheel onto the wall. First stick piece B trough hole in wall piece. Then add piece 11 on the backside, and then add glue onto piece B, 11 and 12. Be careful NOT to get glue between piece 11 and the wall, as this would make the wheel unable to turn.