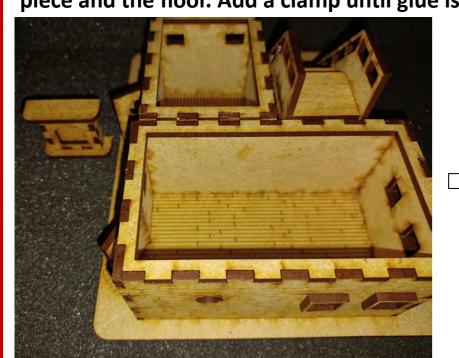

in wall.





25: Glue shown pieces for the ground floor 2 of the watermill onto the bottom piece. Add glue to the place where the wall pieces on ground floor 1 and 2 connect. Add a clamp (In red circle) until glue is dry. Do NOT glue door. Taps on door goes into holes on bottom piece and piece C in wall.







25: Glue chimney onto the bottom piece. Add glue to the place where the chimney and the wall piece on ground floor 2 connect. Add a clamp until glue is dry.







26: Glue stairs onto the bottom piece. Add glue to the place where the stairs and the wall piece on ground floor 1 connect.







27: Glue fireplace onto the wall connected to the chimney. Add glue to the places where the fireplace connects with the wall piece and the floor. Add a clamp until glue is dry. \_\_\_\_\_\_









28: Glue waterwheel onto the wall. First stick piece B trough hole in wall piece. Then add piece 11 on the backside, and then add glue onto piece B, 11 and 12. Be careful NOT to get glue between piece 11 and the wall, as this would make the wheel unable to turn.