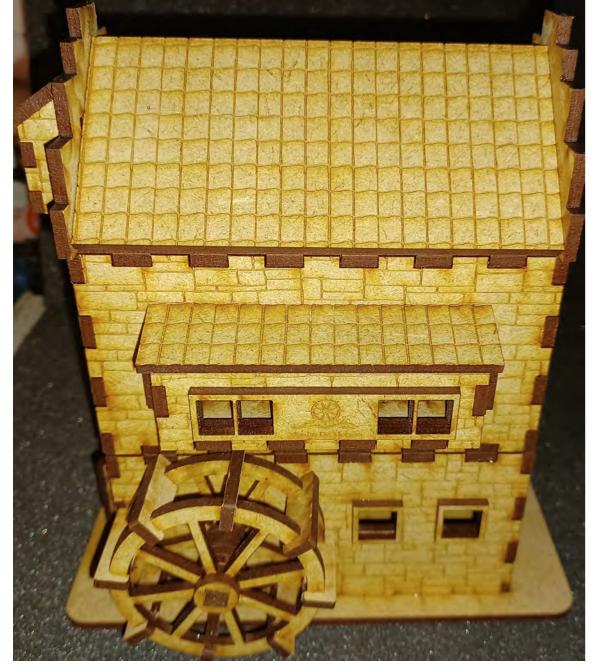

25: Glue chimney onto the bottom piece. Add glue to the place where the chimney and the wall piece on ground floor 2 connect. Add a clamp until glue is dry.

26: Glue stairs onto the bottom piece. Add glue to the place where the stairs and the wall piece on ground floor 1 connect.