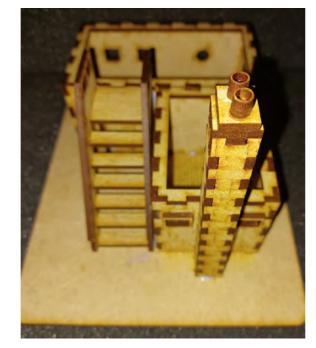

his. Do NOT glue piece G.







24: Glue shown pieces for the ground floor 1 of the watermill onto the bottom piece. Do NOT glue door. Taps on door goes into holes on bottom piece and piece C in wall.





25: Glue shown pieces for the ground floor 2 of the watermill onto the bottom piece. Add glue to the place where the wall pieces on ground floor 1 and 2 connect. Add a clamp (In red circle) until glue is dry. Do NOT glue door. Taps on door goes into holes on bottom piece and piece C in wall.







25: Glue chimney onto the bottom piece. Add glue to the place where the chimney and the wall piece on ground floor 2 connect. Add a clamp until glue is dry.







26: Glue stairs onto the bottom piece. Add glue to the place where the stairs and the wall piece on ground floor 1 connect.







27: Glue fireplace onto the wall connected to the chimney. Add glue to the places where the fireplace connects with the wall piece and the floor. Add a clamp until glue is dry. \_\_\_\_\_\_









28: Glue waterwheel onto the wall. First stick piece B trough hole in wall piece. Then add piece 11 on the backside, and then add glue onto piece B, 11 and 12. Be careful NOT to get glue between piece 11 and the wall, as this would make the wheel unable to turn.