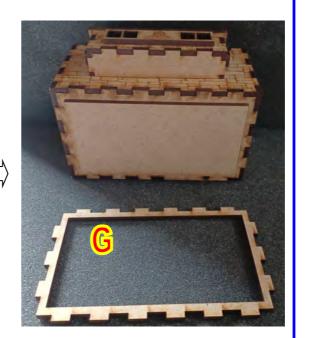

14: Glue together shown pieces.







15: Glue shown pieces onto the bottom of roof 1. Make sure piece is centered. You can use piece E for this. Do NOT glue piece E.



16: Glue shown pieces onto the bottom of roof 2. Make sure piece is centered. You can use piece F for this. Do NOT glue piece F.









18: Glue shown pieces onto roof 2.



19: Turn shown pieces up side down. On one of the long ed-



20: Glue together shown pieces.



21: Glue together shown pieces.







22: Glue together shown pieces for the 1st floor of the water mill. Do NOT glue door. Taps on door goes into holes on Floor and piece C in wall. (Yellow circles)









23: Glue shown pieces onto the bottom the 1st floor. Make sure piece is centered. You can use piece G for this. Do NOT glue piece G.







24: Glue shown pieces for the ground floor 1 of the watermill onto the bottom piece. Do NOT glue door. Taps on door goes into holes on bottom piece and piece C in wall.





25: Glue shown pieces for the ground floor 2 of the watermill onto the bottom piece. Add glue to the place where the wall pieces on ground floor 1 and 2 connect. Add a clamp (In red circle) until glue is dry. Do NOT glue door. Taps on door goes into holes on bottom piece and piece C in wall.







25: Glue chimney onto the bottom piece. Add glue to the place where the chimney and the wall piece on ground floor 2 connect. Add a clamp until glue is dry.







26: Glue stairs onto the bottom piece. Add glue to the place where the stairs and the wall piece on ground floor 1 connect.







27: Glue fireplace onto the w