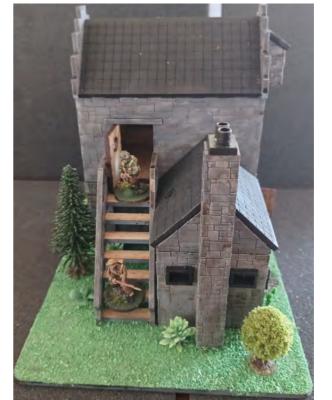

piece C in wall.







25: Glue chimney onto the bottom piece. Add glue to the place where the chimney and the wall piece on ground floor 2 connect. Add a clamp until glue is dry.







26: Glue stairs onto the bottom piece. Add glue to the place where the stairs and the wall piece on ground floor 1 connect.







27: Glue fireplace onto the wall connected to the chimney. Add glue to the places where the fireplace connects with the wall piece and the floor. Add a clamp until glue is dry. \_\_\_\_\_\_









28: Glue waterwheel onto the wall. First stick piece B trough hole in wall piece. Then add piece 11 on the backside, and then add glue onto piece B, 11 and 12. Be careful NOT to get glue between piece 11 and the wall, as this would make the wheel unable to turn.