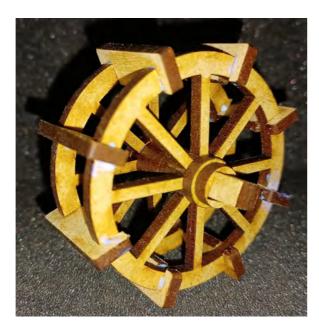

7: Glue shown pieces for the water wheel onto piece B. Glue in the shown order. Notice that nr. 10 is smaller than the other circles. Leave out nr. 11 and 12 for now.

11: Glue pieces C onto the shown wall pieces. The hole in pieces C (green circle) must be to the left . Make sure Piece C is centered in wall piece.