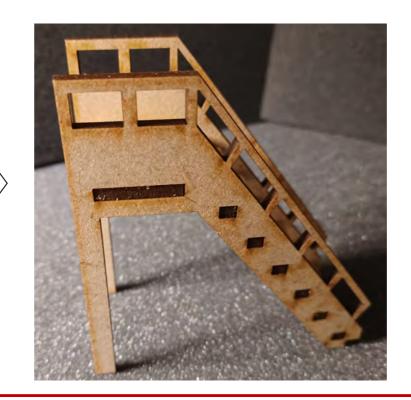

25: Glue chimney onto the bottom piece. Add glue to the place where the chimney and the wall piece on ground floor 2 connect. Add a clamp until glue is dry.

26: Glue stairs onto the bottom piece. Add glue to the place where the stairs and the wall piece on ground floor 1 connect.