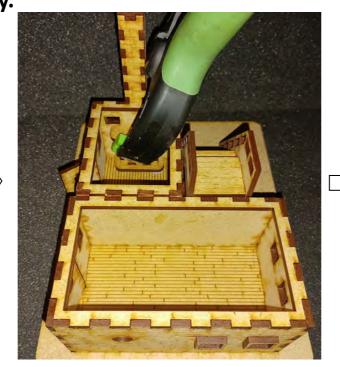

wall.





25: Glue shown pieces for the ground floor 2 of the watermill onto the bottom piece. Add glue to the place where the wall pieces on ground floor 1 and 2 connect. Add a clamp (In red circle) until glue is dry. Do NOT glue door. Taps on door goes into holes on bottom piece and piece C in wall.







25: Glue chimney onto the bottom piece. Add glue to the place where the chimney and the wall piece on ground floor 2 connect. Add a clamp until glue is dry.







26: Glue stairs onto the bottom piece. Add glue to the place where the stairs and the wall piece on ground floor 1 connect.







27: Glue fireplace onto the wall connected to the chimney. Add glue to the places where the fireplace connects with the wall piece and the floor. Add a clamp until glue is dry. \_\_\_\_\_\_









28: Glue waterwheel onto the wall. First stick piece B trough hole in wall piece. Then add piece 11 on the backside, and then add glue onto piece B, 11 and 12. Be careful NOT to get glue between piece 11 and the wall, as this would make the wheel unable to turn.