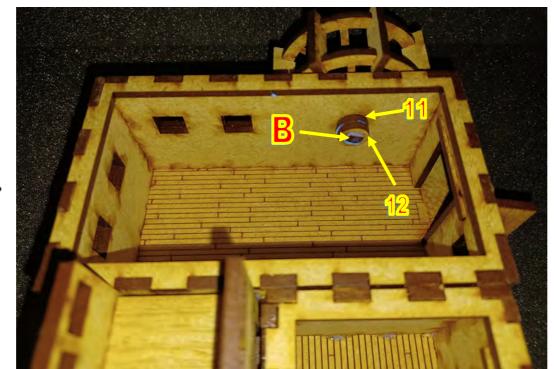

ottom piece and piece C in wall.







25: Glue chimney onto the bottom piece. Add glue to the place where the chimney and the wall piece on ground floor 2 connect. Add a clamp until glue is dry.







26: Glue stairs onto the bottom piece. Add glue to the place where the stairs and the wall piece on ground floor 1 connect.







27: Glue fireplace onto the wall connected to the chimney. Add glue to the places where the fireplace connects with the wall piece and the floor. Add a clamp until glue is dry. \_\_\_\_\_\_









28: Glue waterwheel onto the wall. First stick piece B trough hole in wall piece. Then add piece 11 on the backside, and then add glue onto piece B, 11 and 12. Be careful NOT to get glue between piece 11 and the wall, as this would make the wheel unable to turn.