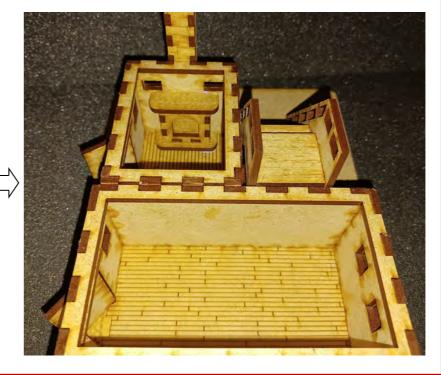

all.





25: Glue shown pieces for the ground floor 2 of the watermill onto the bottom piece. Add glue to the place where the wall pieces on ground floor 1 and 2 connect. Add a clamp (In red circle) until glue is dry. Do NOT glue door. Taps on door goes into holes on bottom piece and piece C in wall.







25: Glue chimney onto the bottom piece. Add glue to the place where the chimney and the wall piece on ground floor 2 connect. Add a clamp until glue is dry.







26: Glue stairs onto the bottom piece. Add glue to the place where the stairs and the wall piece on ground floor 1 connect.







27: Glue fireplace onto the wall connected to the chimney. Add glue to the places where the fireplace connects with the wall piece and the floor. Add a clamp until glue is dry. \_\_\_\_\_\_









28: Glue waterwheel onto the wall. First stick piece B trough hole in wall piece. Then add piece 11 on the backside, and then add glue onto piece B, 11 and 12. Be careful NOT to get glue between piece 11 and the wall, as this would make the wheel unable to turn.