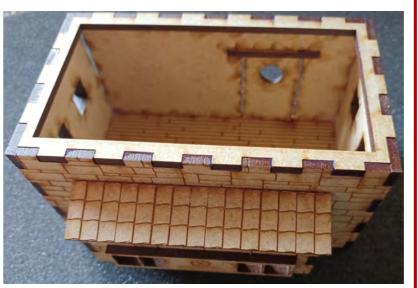

e Piece C is centered in wall piece.





12: Glue together shown pieces for roof 1.









13: Glue together shown pieces for roof 2.











14: Glue together shown pieces.







15: Glue shown pieces onto the bottom of roof 1. Make sure piece is centered. You can use piece E for this. Do NOT glue piece E.



16: Glue shown pieces onto the bottom of roof 2. Make sure piece is centered. You can use piece F for this. Do NOT glue piece F.









18: Glue shown pieces onto roof 2.



19: Turn shown pieces up side down. On one of the long ed-



20: Glue together shown pieces.



21: Glue together shown pieces.







22: Glue together shown pieces for the 1st floor of the water mill. Do NOT glue door. Taps on door goes into holes on Floor and piece C in wall. (Yellow circles)









23: Glue shown pieces onto the bottom the 1st floor. Make sure piece is centered. You can use piece G for this. Do NOT glue piece G.







24: Glue shown pieces for the ground floor 1 of the watermill onto the bottom piece. Do NOT glue door. Taps on door goes into holes on bottom piece and piece C in wall.





25: Glue shown pieces for the ground floor 2 of the watermill onto the bottom piece. Add glue to the place where the wall pieces on ground floor 1 and 2 connect. Add a clamp (In red circle) until glue is dry. Do NOT glue door. Taps on door goes into holes on bottom piece and piece C in wall.







25: Glue chimney onto the bottom piece. Add glue to the place where the chimney and the wall piece on ground floor 2 connect. Add a clamp until glue is dry.







26: Glue stairs onto