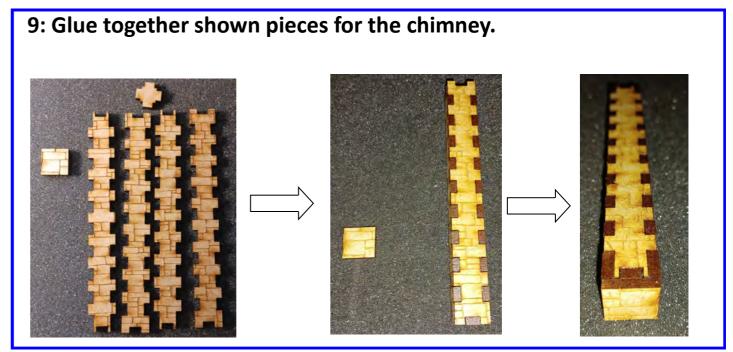

25: Glue chimney onto the bottom piece. Add glue to the place where the chimney and the wall piece on ground floor 2 connect. Add a clamp until glue is dry.

26: Glue stairs onto the bottom piece. Add glue to the place where the stairs and the wall piece on ground floor 1 connect.