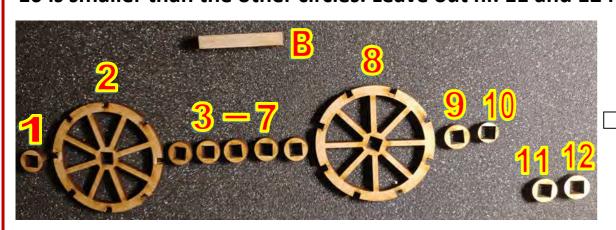

7: Glue shown pieces for the water wheel onto piece B. Glue in the shown order. Notice that nr. 10 is smaller than the other circles. Leave out nr. 11 and 12 for now.

11: Glue pieces C onto the shown wall pieces. The hole in pieces C (green circle) must be to the left . Make sure Piece C is centered in wall piece.