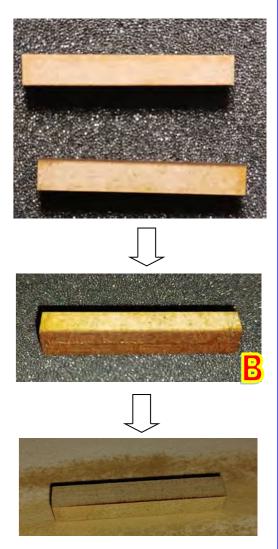

1: Glue windows onto wall pieces.

2: Glue together shown pieces. When glue is dry, use sandpaper to make the edge (red circle) sloping.

3: Glue together shown pieces (sandwich).
When glue is dry, grind the four long sides a bit using sandpaper.