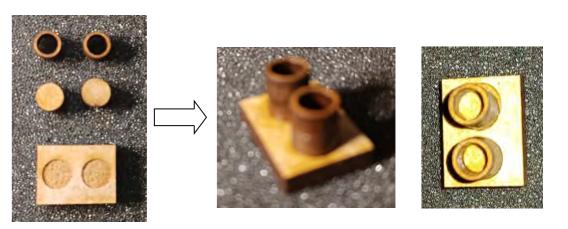

1: Glue windows onto wall pieces.

2: Glue together shown pieces. When glue is dry, use sandpaper to make the edge (red circle) sloping.

3: Glue together shown pieces (sandwich).
When glue is dry, grind the four long sides a bit using sandpaper.