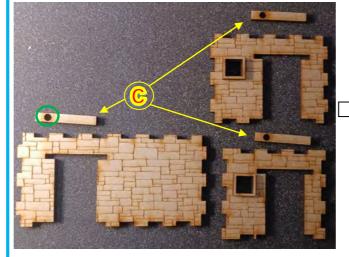

7: Glue shown pieces for the water wheel onto piece B. Glue in the shown order. Notice that nr. 10 is smaller than the other circles. Leave out nr. 11 and 12 for now.

11: Glue pieces C onto the shown wall pieces. The hole in pieces C (green circle) must be to the left . Make sure Piece C is centered in wall piece.