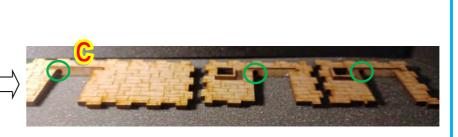

12: Glue together shown pieces for roof 1.

13: Glue together shown pieces for roof 2.

14: Glue together shown pieces.

15: Glue shown pieces onto the bottom of roof 1. Make sure piece is centered. You can use piece E for this. Do NOT glue piece E.