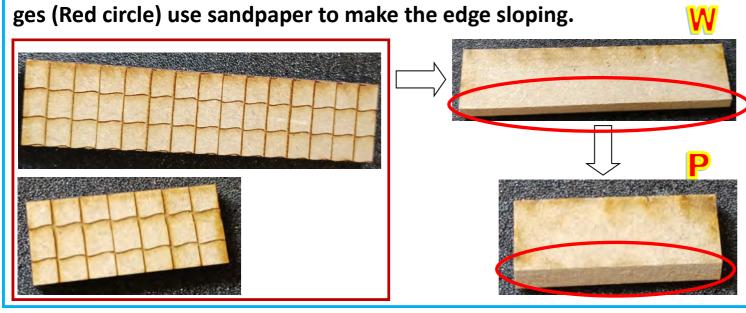

12: Glue together shown pieces for roof 1.

13: Glue together shown pieces for roof 2.

14: Glue together shown pieces.

15: Glue shown pieces onto the bottom of roof 1. Make sure piece is centered. You can use piece E for this. Do NOT glue piece E.

16: Glue shown pieces onto the bottom of roof 2. Make sure piece is centered. You can use piece F for this. Do NOT glue piece F.

18: Glue shown pieces onto roof 2.

19: Turn shown pieces up side down. On one of the long ed-