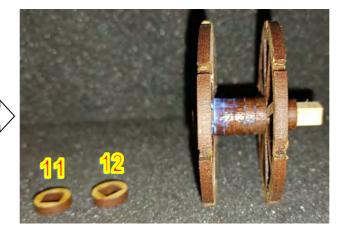

1: Glue windows onto wall pieces.





2: Glue together shown pieces. When glue is dry, use sandpaper to make the edge (red circle) sloping.











3: Glue together shown pieces (sandwich).
When glue is dry, grind the four long sides a bit using sandpaper.





















7: Glue shown pieces for the water wheel onto piece B. Glue in the shown order. Notice that nr. 10 is smaller than the other circles. Leave out nr. 11 and 12 for now.

















11: Glue pieces C onto the shown wall pieces. The hole in pieces C (green circle) must be to the left . Make sure Piece C is centered in wall piece.





12: Glue together shown pieces for roof 1.









13: Glue together shown pieces for roof 2.











14: Glue together shown pieces.







15: Glue shown pieces onto the bottom of roof 1. Make sure piece is centered. You can use piece E for this. Do NOT glue piece E.



16: Glue shown pieces onto the bottom of roof 2. Make sure piece is centered. You can use piece F for this. Do NOT glue piece F.









18: Glue shown pieces onto roof 2.



19: Turn shown pieces up side down. On one of the long ed-



20: Glue together shown pieces.



21: Glue together shown pieces.







22: Glue together shown pieces for the 1st