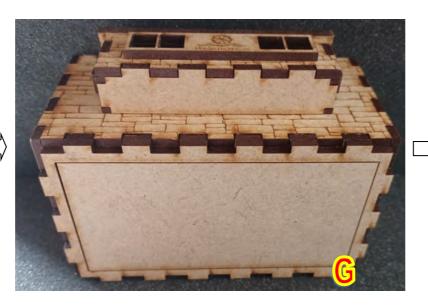

14: Glue together shown pieces.







15: Glue shown pieces onto the bottom of roof 1. Make sure piece is centered. You can use piece E for this. Do NOT glue piece E.



16: Glue shown pieces onto the bottom of roof 2. Make sure piece is centered. You can use piece F for this. Do NOT glue piece F.









18: Glue shown pieces onto roof 2.



19: Turn shown pieces up side down. On one of the long ed-



20: Glue together shown pieces.



21: Glue together shown pieces.







22: Glue together shown pieces for the 1st floor of the water mill. Do NOT glue door. Taps on door goes into holes on Floor and piece C in wall. (Yellow circles)









23: Glue shown pieces onto the bottom the 1st floor. Make sure piece is centered. You can use piece G for this. Do NOT glue piece G.







24: Glue shown pieces for the ground floor 1 of the watermill onto the bottom piece. Do NOT glue door. Taps on door goes into holes on bottom piece and piece C in wall.





25: Glue shown pieces for the ground floor 2 of the watermill onto the bottom piece. Add glue to the place where the wall pieces on ground floor 1 and 2 connect. Add a clamp (In red circle) until glue is dry. Do NOT glue door. Taps on door goes into holes on bottom piece and piece C in wall.







25: Glue chimney onto the bottom piece. Add glue to the place where the chimney and the wall piece on ground floor 2 connect. Add a clamp until glue is dry.







26: Glue stairs onto the bottom piece. Add glue to the place where the stairs and the wall piece on ground floor 1 connect.







27: Glue fireplace onto the