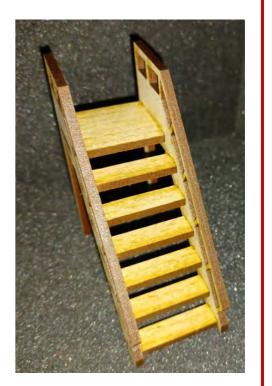

25: Glue chimney onto the bottom piece. Add glue to the place where the chimney and the wall piece on ground floor 2 connect. Add a clamp until glue is dry.

26: Glue stairs onto the bottom piece. Add glue to the place where the stairs and the wall piece on ground floor 1 connect.