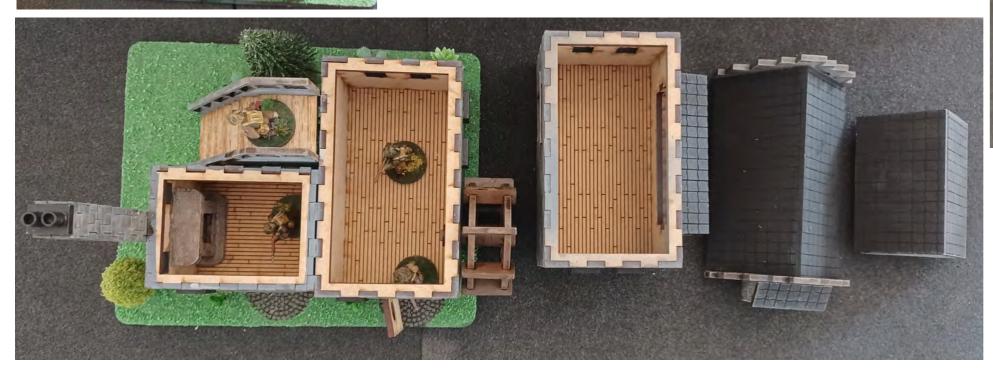

C in wall.







25: Glue chimney onto the bottom piece. Add glue to the place where the chimney and the wall piece on ground floor 2 connect. Add a clamp until glue is dry.







26: Glue stairs onto the bottom piece. Add glue to the place where the stairs and the wall piece on ground floor 1 connect.







27: Glue fireplace onto the wall connected to the chimney. Add glue to the places where the fireplace connects with the wall piece and the floor. Add a clamp until glue is dry. \_\_\_\_\_\_









28: Glue waterwheel onto the wall. First stick piece B trough hole in wall piece. Then add piece 11 on the backside, and then add glue onto piece B, 11 and 12. Be careful NOT to get glue between piece 11 and the wall, as this would make the wheel unable to turn.