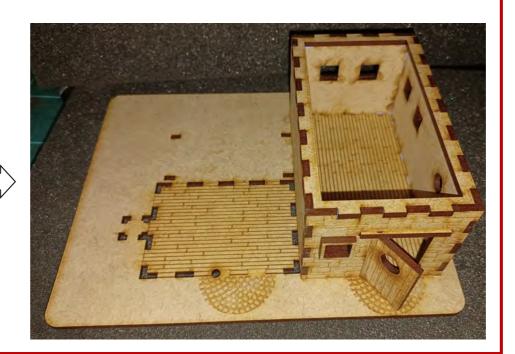

.



16: Glue shown pieces onto the bottom of roof 2. Make sure piece is centered. You can use piece F for this. Do NOT glue piece F.









18: Glue shown pieces onto roof 2.



19: Turn shown pieces up side down. On one of the long ed-



20: Glue together shown pieces.



21: Glue together shown pieces.







22: Glue together shown pieces for the 1st floor of the water mill. Do NOT glue door. Taps on door goes into holes on Floor and piece C in wall. (Yellow circles)









23: Glue shown pieces onto the bottom the 1st floor. Make sure piece is centered. You can use piece G for this. Do NOT glue piece G.







24: Glue shown pieces for the ground floor 1 of the watermill onto the bottom piece. Do NOT glue door. Taps on door goes into holes on bottom piece and piece C in wall.





25: Glue shown pieces for the ground floor 2 of the watermill onto the bottom piece. Add glue to the place where the wall pieces on ground floor 1 and 2 connect. Add a clamp (In red circle) until glue is dry. Do NOT glue door. Taps on door goes into holes on bottom piece and piece C in wall.







25: Glue chimney onto the bottom piece. Add glue to the place where the chimney and the wall piece on ground floor 2 connect. Add a clamp until glue is dry.







26: Glue stairs onto the bottom piece. Add glue to the place where the stairs and the wall piece on ground floor 1 connect.







27: Glue fireplace onto the wall connected to the chimney. Add glue to the places where the fireplace connects with the wall piece and the floor. Add a clamp until glue is dry. \_\_\_\_\_\_









28: