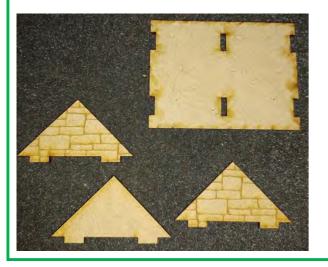

1: Glue windows onto wall pieces.





2: Glue together shown pieces. When glue is dry, use sandpaper to make the edge (red circle) sloping.











3: Glue together shown pieces (sandwich).
When glue is dry, grind the four long sides a bit using sandpaper.





















7: Glue shown pieces for the water wheel onto piece B. Glue in the shown order. Notice that nr. 10 is smaller than the other circles. Leave out nr. 11 and 12 for now.

















11: Glue pieces C onto the shown wall pieces. The hole in pieces C (green circle) must be to the left . Make sure Piece C is centered in wall piece.





12: Glue together shown pieces for roof 1.









13: Glue together shown pieces for roof 2.











14: Glue together shown pieces.







15: Glue shown pieces onto the bottom of roof 1. Make sure piece is centered. You can use piece E for this. Do NOT glue piece E.



16: Glue shown pieces onto the bottom of roof 2. Make sure piece is centered. You can use piece F for this. Do NOT glue piece F.









18: Glue shown pieces onto roof 2.



19: Turn shown pieces up side down. On one of the long ed-



20: Glue together shown pieces.



21: Glue together shown pieces.







22: Glue together shown pieces for the 1st floor of the water mill. Do NOT glue door. Taps on door goes into holes on Floor and piece C in wall. (Yellow circles)









23: Glue shown pieces onto the bottom the 1st floor. Make sure piece is centered. Yo