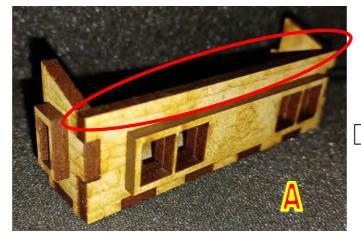

1: Glue windows onto wall pieces.

2: Glue together shown pieces. When glue is dry, use sandpaper to make the edge (red circle) sloping.

3: Glue together shown pieces (sandwich).
When glue is dry, grind the four long sides a bit using sandpaper.