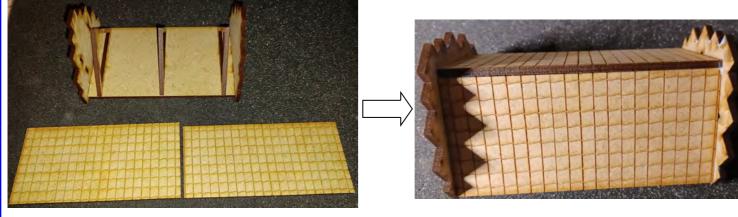

16: Glue shown pieces onto the bottom of roof 2. Make sure piece is centered. You can use piece F for this. Do NOT glue piece F.

18: Glue shown pieces onto roof 2.

19: Turn shown pieces up side down. On one of the long ed-