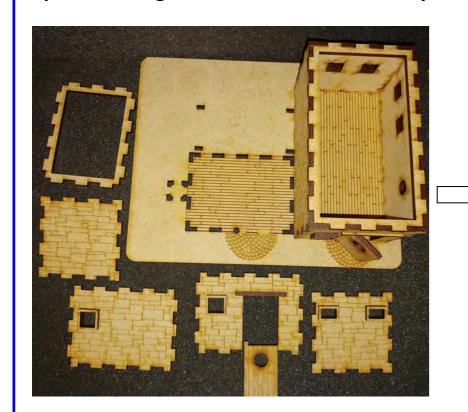

shown pieces.







22: Glue together shown pieces for the 1st floor of the water mill. Do NOT glue door. Taps on door goes into holes on Floor and piece C in wall. (Yellow circles)









23: Glue shown pieces onto the bottom the 1st floor. Make sure piece is centered. You can use piece G for this. Do NOT glue piece G.







24: Glue shown pieces for the ground floor 1 of the watermill onto the bottom piece. Do NOT glue door. Taps on door goes into holes on bottom piece and piece C in wall.





25: Glue shown pieces for the ground floor 2 of the watermill onto the bottom piece. Add glue to the place where the wall pieces on ground floor 1 and 2 connect. Add a clamp (In red circle) until glue is dry. Do NOT glue door. Taps on door goes into holes on bottom piece and piece C in wall.







25: Glue chimney onto the bottom piece. Add glue to the place where the chimney and the wall piece on ground floor 2 connect. Add a clamp until glue is dry.







26: Glue stairs onto the bottom piece. Add glue to the place where the stairs and the wall piece on ground floor 1 connect.







27: Glue fireplace onto the wall connected to the chimney. Add glue to the places where the fireplace connects with the wall piece and the floor. Add a clamp until glue is dry. \_\_\_\_\_\_









28: Glue waterwheel onto the wall. First stick piece B trough hole in wall piece. Then add piece 11 on the backside, and then add glue onto piece B, 11 and 12. Be careful NOT to get glue between piece 11 and the wall, as this would make the wheel unable to turn.