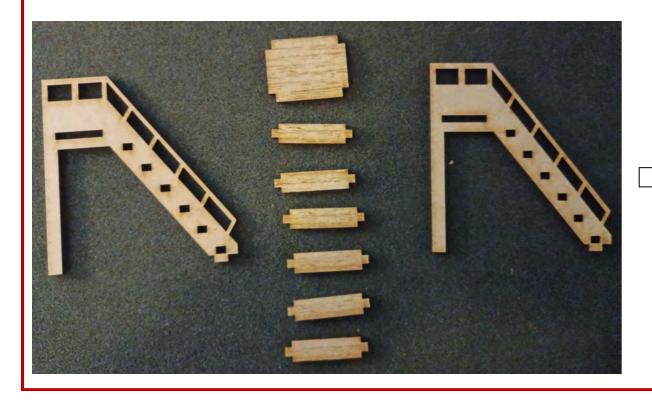

25: Glue chimney onto the bottom piece. Add glue to the place where the chimney and the wall piece on ground floor 2 connect. Add a clamp until glue is dry.

26: Glue stairs onto the bottom piece. Add glue to the place where the stairs and the wall piece on ground floor 1 connect.