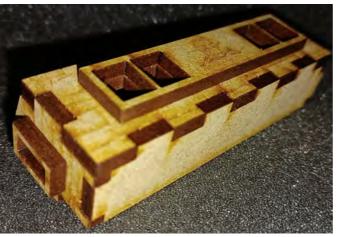

1: Glue windows onto wall pieces.

2: Glue together shown pieces. When glue is dry, use sandpaper to make the edge (red circle) sloping.

3: Glue together shown pieces (sandwich).
When glue is dry, grind the four long sides a bit using sandpaper.