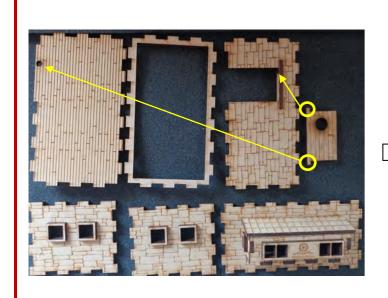

sure Piece C is centered in wall piece.





12: Glue together shown pieces for roof 1.









13: Glue together shown pieces for roof 2.











14: Glue together shown pieces.







15: Glue shown pieces onto the bottom of roof 1. Make sure piece is centered. You can use piece E for this. Do NOT glue piece E.



16: Glue shown pieces onto the bottom of roof 2. Make sure piece is centered. You can use piece F for this. Do NOT glue piece F.









18: Glue shown pieces onto roof 2.



19: Turn shown pieces up side down. On one of the long ed-



20: Glue together shown pieces.



21: Glue together shown pieces.







22: Glue together shown pieces for the 1st floor of the water mill. Do NOT glue door. Taps on door goes into holes on Floor and piece C in wall. (Yellow circles)









23: Glue shown pieces onto the bottom the 1st floor. Make sure piece is centered. You can use piece G for this. Do NOT glue piece G.







24: Glue shown pieces for the ground floor 1 of the watermill onto the bottom piece. Do NOT glue door. Taps on door goes into holes on bottom piece and piece C in wall.





25: Glue shown pieces for the ground floor 2 of the watermill onto the bottom piece. Add glue to the place where the wall pieces on ground floor 1 and 2 connect. Add a clamp (In red circle) until glue is dry. Do NOT glue door. Taps on door goes into holes on bottom piece and piece C in wall.







25: Glue chimney onto the bottom piece. Add glue to the place where the chimney and the wall piece on ground floor 2 connect. Add a clamp until glue is dry.







26: Glue stairs