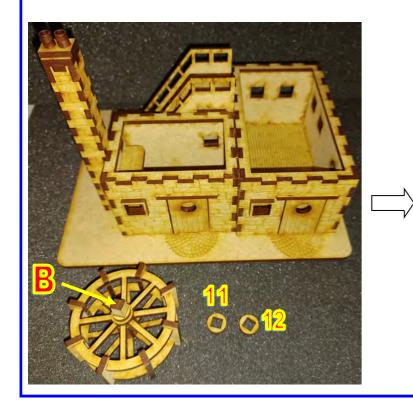

25: Glue chimney onto the bottom piece. Add glue to the place where the chimney and the wall piece on ground floor 2 connect. Add a clamp until glue is dry.

26: Glue stairs onto the bottom piece. Add glue to the place where the stairs and the wall piece on ground floor 1 connect.