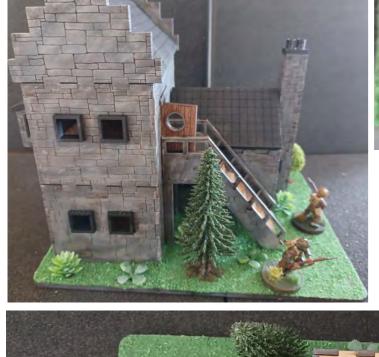

e C in wall.







25: Glue chimney onto the bottom piece. Add glue to the place where the chimney and the wall piece on ground floor 2 connect. Add a clamp until glue is dry.







26: Glue stairs onto the bottom piece. Add glue to the place where the stairs and the wall piece on ground floor 1 connect.







27: Glue fireplace onto the wall connected to the chimney. Add glue to the places where the fireplace connects with the wall piece and the floor. Add a clamp until glue is dry. \_\_\_\_\_\_









28: Glue waterwheel onto the wall. First stick piece B trough hole in wall piece. Then add piece 11 on the backside, and then add glue onto piece B, 11 and 12. Be careful NOT to get glue between piece 11 and the wall, as this would make the wheel unable to turn.