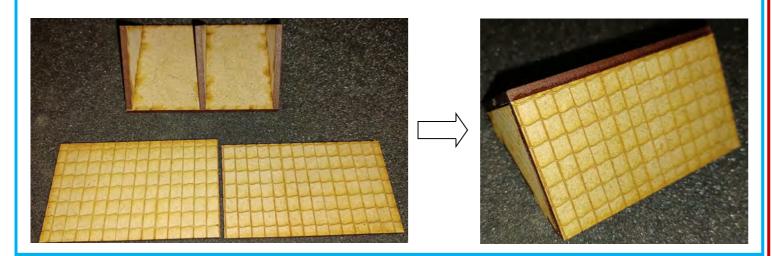

16: Glue shown pieces onto the bottom of roof 2. Make sure piece is centered. You can use piece F for this. Do NOT glue piece F.

18: Glue shown pieces onto roof 2.

19: Turn shown pieces up side down. On one of the long ed-