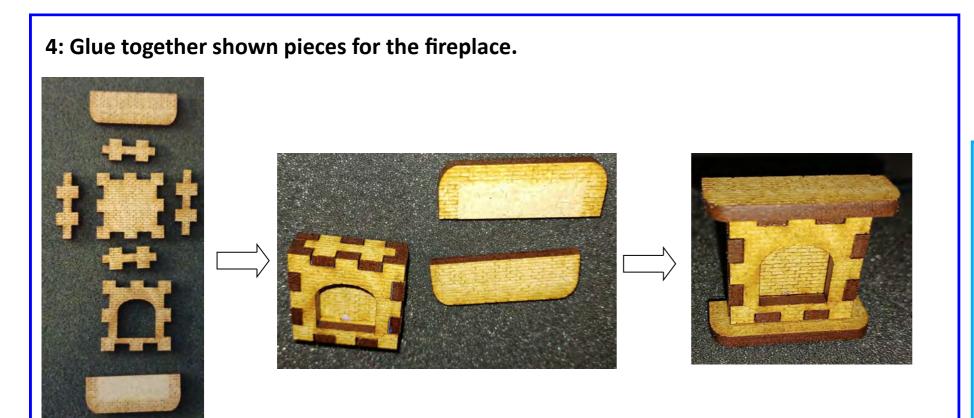

27: Glue fireplace onto the wall connected to the chimney. Add glue to the places where the fireplace connects with the wall piece and the floor. Add a clamp until glue is dry. \_\_\_\_\_\_

28: Glue waterwheel onto the wall. First stick piece B trough hole in wall piece. Then add piece 11 on the backside, and then add glue onto piece B, 11 and 12. Be careful NOT to get glue between piece 11 and the wall, as this would make the wheel unable to turn.