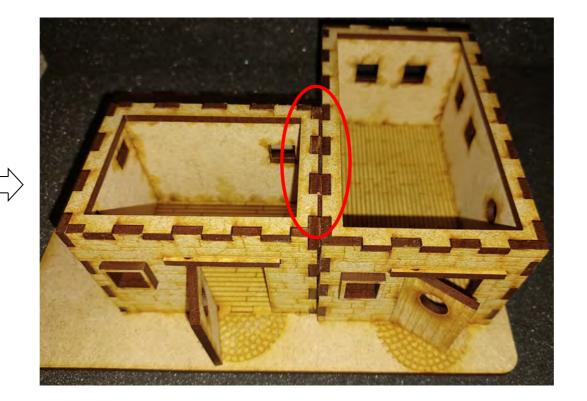

own pieces.







22: Glue together shown pieces for the 1st floor of the water mill. Do NOT glue door. Taps on door goes into holes on Floor and piece C in wall. (Yellow circles)









23: Glue shown pieces onto the bottom the 1st floor. Make sure piece is centered. You can use piece G for this. Do NOT glue piece G.







24: Glue shown pieces for the ground floor 1 of the watermill onto the bottom piece. Do NOT glue door. Taps on door goes into holes on bottom piece and piece C in wall.





25: Glue shown pieces for the ground floor 2 of the watermill onto the bottom piece. Add glue to the place where the wall pieces on ground floor 1 and 2 connect. Add a clamp (In red circle) until glue is dry. Do NOT glue door. Taps on door goes into holes on bottom piece and piece C in wall.







25: Glue chimney onto the bottom piece. Add glue to the place where the chimney and the wall piece on ground floor 2 connect. Add a clamp until glue is dry.







26: Glue stairs onto the bottom piece. Add glue to the place where the stairs and the wall piece on ground floor 1 connect.







27: Glue fireplace onto the wall connected to the chimney. Add glue to the places where the fireplace connects with the wall piece and the floor. Add a clamp until glue is dry. \_\_\_\_\_\_









28: Glue waterwheel onto the wall. First stick piece B trough hole in wall piece. Then add piece 11 on the backside, and then add glue onto piece B, 11 and 12. Be careful NOT to get glue between piece 11 and the wall, as this would make the wheel unable to turn.