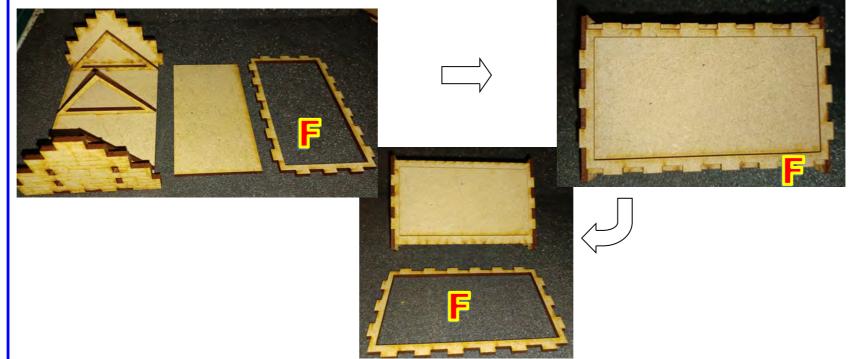

long sides a bit using sandpaper.





















7: Glue shown pieces for the water wheel onto piece B. Glue in the shown order. Notice that nr. 10 is smaller than the other circles. Leave out nr. 11 and 12 for now.

















11: Glue pieces C onto the shown wall pieces. The hole in pieces C (green circle) must be to the left . Make sure Piece C is centered in wall piece.





12: Glue together shown pieces for roof 1.









13: Glue together shown pieces for roof 2.











14: Glue together shown pieces.







15: Glue shown pieces onto the bottom of roof 1. Make sure piece is centered. You can use piece E for this. Do NOT glue piece E.



16: Glue shown pieces onto the bottom of roof 2. Make sure piece is centered. You can use piece F for this. Do NOT glue piece F.









18: Glue shown pieces onto roof 2.



19: Turn shown pieces up side down. On one of the long ed-



20: Glue together shown pieces.



21: Glue together shown pieces.







22: Glue together shown pieces for the 1st floor of the water mill. Do NOT glue door. Taps on door goes into holes on Floor and piece C in wall. (Yellow circles)









23: Glue shown pieces onto the bottom the 1st floor. Make sure piece is centered. You can use piece G for this. Do NOT glue piece G.







24: Glue shown pieces for the ground floor 1 of the watermill onto the bottom piece. Do NOT glue door. Taps on door goes into holes on bottom piece and piece C in wall.





25: Glue shown pieces for the ground floor 2 of the watermill onto the bottom piece. Add glue to the place where the wall pieces on g