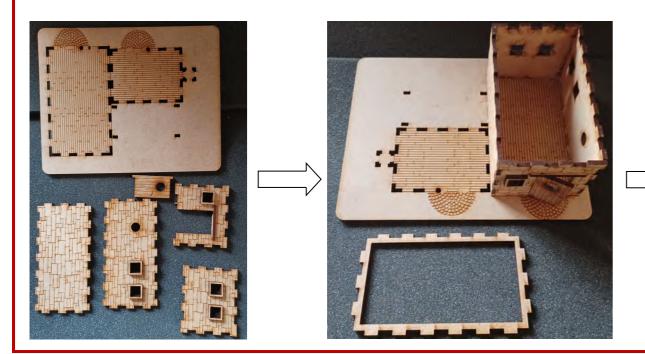

E.



16: Glue shown pieces onto the bottom of roof 2. Make sure piece is centered. You can use piece F for this. Do NOT glue piece F.









18: Glue shown pieces onto roof 2.



19: Turn shown pieces up side down. On one of the long ed-



20: Glue together shown pieces.



21: Glue together shown pieces.







22: Glue together shown pieces for the 1st floor of the water mill. Do NOT glue door. Taps on door goes into holes on Floor and piece C in wall. (Yellow circles)









23: Glue shown pieces onto the bottom the 1st floor. Make sure piece is centered. You can use piece G for this. Do NOT glue piece G.







24: Glue shown pieces for the ground floor 1 of the watermill onto the bottom piece. Do NOT glue door. Taps on door goes into holes on bottom piece and piece C in wall.





25: Glue shown pieces for the ground floor 2 of the watermill onto the bottom piece. Add glue to the place where the wall pieces on ground floor 1 and 2 connect. Add a clamp (In red circle) until glue is dry. Do NOT glue door. Taps on door goes into holes on bottom piece and piece C in wall.







25: Glue chimney onto the bottom piece. Add glue to the place where the chimney and the wall piece on ground floor 2 connect. Add a clamp until glue is dry.







26: Glue stairs onto the bottom piece. Add glue to the place where the stairs and the wall piece on ground floor 1 connect.







27: Glue fireplace onto the wall connected to the chimney. Add glue to the places where the fireplace connects with the wall piece and the floor. Add a clamp until glue is dry. \_\_\_\_\_\_









28