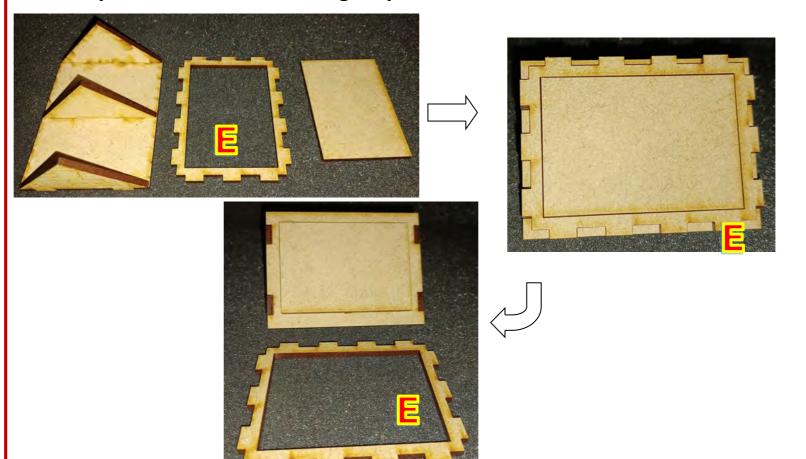

dpaper to make the edge (red circle) sloping.











3: Glue together shown pieces (sandwich).
When glue is dry, grind the four long sides a bit using sandpaper.





















7: Glue shown pieces for the water wheel onto piece B. Glue in the shown order. Notice that nr. 10 is smaller than the other circles. Leave out nr. 11 and 12 for now.

















11: Glue pieces C onto the shown wall pieces. The hole in pieces C (green circle) must be to the left . Make sure Piece C is centered in wall piece.





12: Glue together shown pieces for roof 1.









13: Glue together shown pieces for roof 2.











14: Glue together shown pieces.







15: Glue shown pieces onto the bottom of roof 1. Make sure piece is centered. You can use piece E for this. Do NOT glue piece E.



16: Glue shown pieces onto the bottom of roof 2. Make sure piece is centered. You can use piece F for this. Do NOT glue piece F.









18: Glue shown pieces onto roof 2.



19: Turn shown pieces up side down. On one of the long ed-



20: Glue together shown pieces.



21: Glue together shown pieces.







22: Glue together shown pieces for the 1st floor of the water mill. Do NOT glue door. Taps on door goes into holes on Floor and piece C in wall. (Yellow circles)









23: Glue shown pieces onto the bottom the 1st floor. Make sure piece is centered. You can use piece G for this. Do NOT glue piece G.







24: Glue shown pieces for the ground floor 1 of the watermill onto the bottom piece. Do NOT glue door. Taps on door goes into holes on bottom piece and piece C in wall.





2