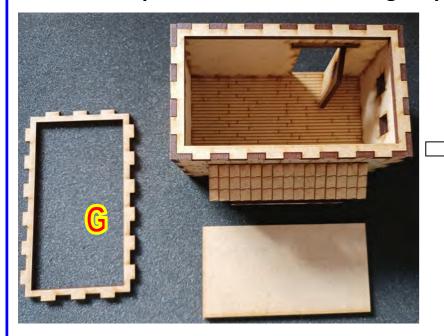

14: Glue together shown pieces.







15: Glue shown pieces onto the bottom of roof 1. Make sure piece is centered. You can use piece E for this. Do NOT glue piece E.



16: Glue shown pieces onto the bottom of roof 2. Make sure piece is centered. You can use piece F for this. Do NOT glue piece F.









18: Glue shown pieces onto roof 2.



19: Turn shown pieces up side down. On one of the long ed-



20: Glue together shown pieces.



21: Glue together shown pieces.







22: Glue together shown pieces for the 1st floor of the water mill. Do NOT glue door. Taps on door goes into holes on Floor and piece C in wall. (Yellow circles)









23: Glue shown pieces onto the bottom the 1st floor. Make sure piece is centered. You can use piece G for this. Do NOT glue piece G.







24: Glue shown pieces for the ground floor 1 of the watermill onto the bottom piece. Do NOT glue door. Taps on door goes into holes on bottom piece and piece C in wall.





25: Glue shown pieces for the ground floor 2 of the watermill onto the bottom piece. Add glue to the place where the wall pieces on ground floor 1 and 2 connect. Add a clamp (In red circle) until glue is dry. Do NOT glue door. Taps on door goes into holes on bottom piece and piece C in wall.







25: Glue chimney onto the bottom piece. Add glue to the place where the chimney and the wall piece on ground floor 2 connect. Add a clamp until glue is dry.







26: Glue stairs onto the bottom piece. Add glue to the place where the stairs and the wall piece on ground floor 1 connect.







27: Glue fireplace onto t