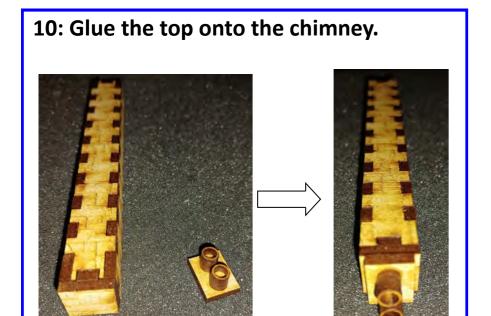

25: Glue chimney onto the bottom piece. Add glue to the place where the chimney and the wall piece on ground floor 2 connect. Add a clamp until glue is dry.

26: Glue stairs onto the bottom piece. Add glue to the place where the stairs and the wall piece on ground floor 1 connect.