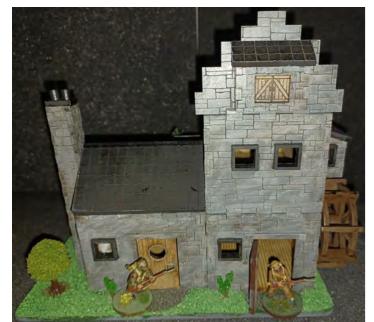

and piece C in wall.







25: Glue chimney onto the bottom piece. Add glue to the place where the chimney and the wall piece on ground floor 2 connect. Add a clamp until glue is dry.







26: Glue stairs onto the bottom piece. Add glue to the place where the stairs and the wall piece on ground floor 1 connect.







27: Glue fireplace onto the wall connected to the chimney. Add glue to the places where the fireplace connects with the wall piece and the floor. Add a clamp until glue is dry. \_\_\_\_\_\_









28: Glue waterwheel onto the wall. First stick piece B trough hole in wall piece. Then add piece 11 on the backside, and then add glue onto piece B, 11 and 12. Be careful NOT to get glue between piece 11 and the wall, as this would make the wheel unable to turn.