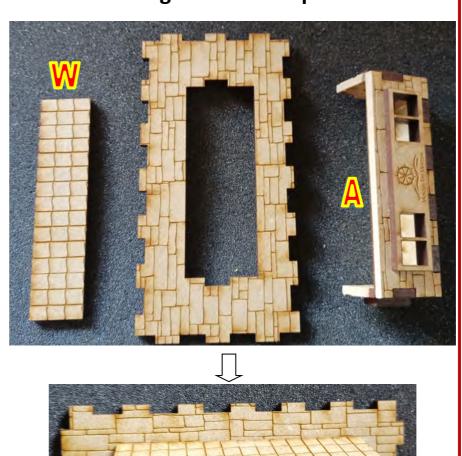

that nr. 10 is smaller than the other circles. Leave out nr. 11 and 12 for now.

















11: Glue pieces C onto the shown wall pieces. The hole in pieces C (green circle) must be to the left . Make sure Piece C is centered in wall piece.





12: Glue together shown pieces for roof 1.









13: Glue together shown pieces for roof 2.











14: Glue together shown pieces.







15: Glue shown pieces onto the bottom of roof 1. Make sure piece is centered. You can use piece E for this. Do NOT glue piece E.



16: Glue shown pieces onto the bottom of roof 2. Make sure piece is centered. You can use piece F for this. Do NOT glue piece F.









18: Glue shown pieces onto roof 2.



19: Turn shown pieces up side down. On one of the long ed-



20: Glue together shown pieces.



21: Glue together shown pieces.







22: Glue together shown pieces for the 1st floor of the water mill. Do NOT glue door. Taps on door goes into holes on Floor and piece C in wall. (Yellow circles)









23: Glue shown pieces onto the bottom the 1st floor. Make sure piece is centered. You can use piece G for this. Do NOT glue piece G.







24: Glue shown pieces for the ground floor 1 of the watermill onto the bottom piece. Do NOT glue door. Taps on door goes into holes on bottom piece and piece C in wall.





25: Glue shown pieces for the ground floor 2 of the watermill onto the bottom piece. Add glue to the place where the wall pieces on ground floor 1 and 2 connect. Add a clamp (In red circle) until glue is dry. Do NOT glue door. Taps on door goes into holes on bottom piece an