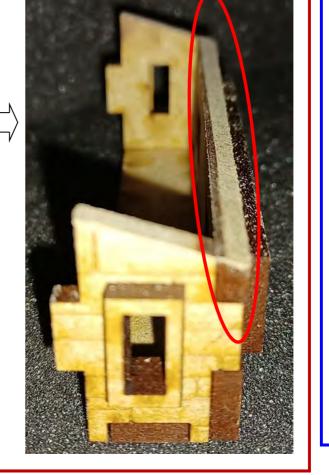

1: Glue windows onto wall pieces.

2: Glue together shown pieces. When glue is dry, use sandpaper to make the edge (red circle) sloping.

3: Glue together shown pieces (sandwich).
When glue is dry, grind the four long sides a bit using sandpaper.