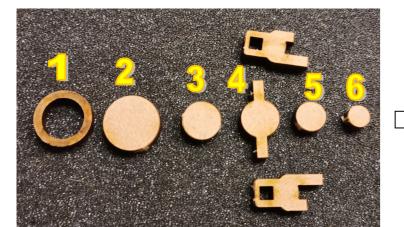

## Assembly Instructions for "Guard Tower"

1: Glue together shown pieces for the search light. Glue pieces in the shown order.

3: Glue together shown pieces for the tower chassis.

4: Glue tower chassis onto bottom piece.