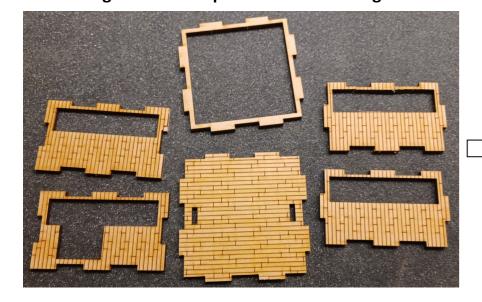

## Assembly Instructions for "Guard Tower"

1: Glue together shown pieces for the search light. Glue pieces in the shown order.

3: Glue together shown pieces for the tower chassis.

4: Glue tower chassis onto bottom piece.