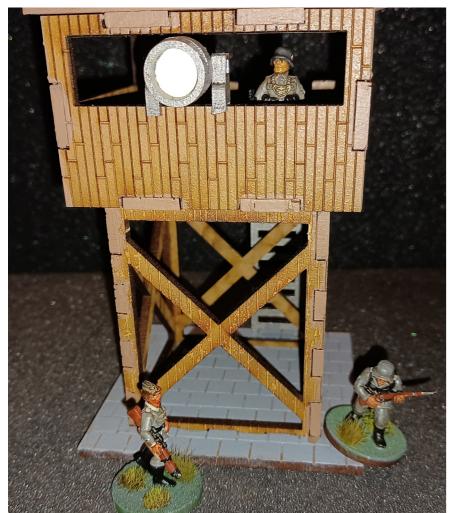

Step 6: Glue ladder onto tower chassis/guard house.

Step 7: Add roof and search light to guard tower. DO NOT GLUE.

Finish.