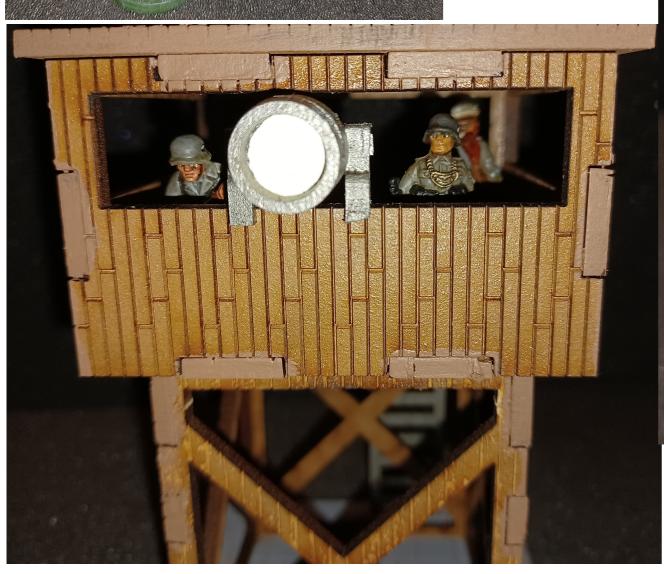

5: Glue together shown pieces for the tower guard house.

## Assembly Instructions for "Guard Tower"

5: Glue together shown pieces for the roof of the tower guard house. Make sure the pieces are centered.

Ravenloth Designs

Step 6: Glue tower guard house onto tower chassis.