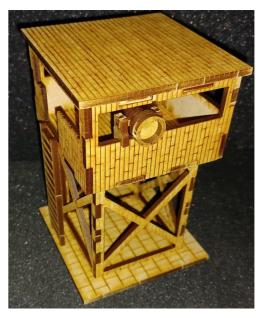

## Assembly Instructions for "Guard Tower"

1: Glue together shown pieces for the search light. Glue pieces in the shown order.

3: Glue together shown pieces for the tower chassis.

4: Glue tower chassis onto bottom piece.

## Assembly Instructions for "Guard Tower"