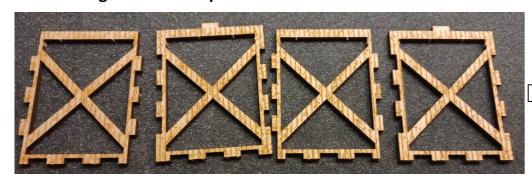

5: Glue together shown pieces for the tower guard house.

## Assembly Instructions for "Guard Tower"

5: Glue together shown pieces for the roof of the tower guard house. Make sure the pieces are centered.

Ravenloth Designs

Step 6: Glue tower guard house onto tower chassis.