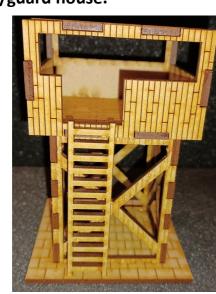

Step 6: Glue ladder onto tower chassis/guard house.

Step 7: Add roof and search light to guard tower. DO NOT GLUE.

Finish.