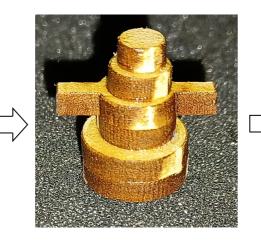

## Assembly Instructions for "Guard Tower"

1: Glue together shown pieces for the search light. Glue pieces in the shown order.

3: Glue together shown pieces for the tower chassis.

4: Glue tower chassis onto bottom piece.