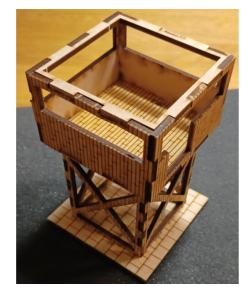

## Assembly Instructions for "Guard Tower"

1: Glue together shown pieces for the search light. Glue pieces in the shown order.











3: Glue together shown pieces for the tower chassis.





4: Glue tower chassis onto bottom piece.





5: Glue together shown pieces for the tower guard house.





## Assembly Instructions for "Guard Tower"

5: Glue together shown pieces for the roof of the tower guard house. Make sure the pieces are centered.





Ravenloth Designs

Step 6: Glue tower guard house onto tower chassis.





Step 6: Glue ladder onto tower chassis/guard house.





Step 7: Add roof and search light to guard tower. DO NOT GLUE.





Finish.

## Assembly Instructions for "Guard Tower"