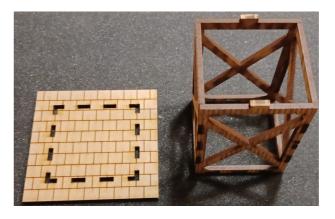

## Assembly Instructions for "Guard Tower"

1: Glue together shown pieces for the search light. Glue pieces in the shown order.

3: Glue together shown pieces for the tower chassis.

4: Glue tower chassis onto bottom piece.