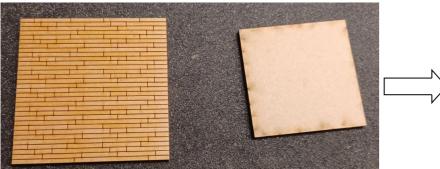

## Assembly Instructions for "Guard Tower"

5: Glue together shown pieces for the roof of the tower guard house. Make sure the pieces are centered.

Ravenloth Designs

Step 6: Glue tower guard house onto tower chassis.