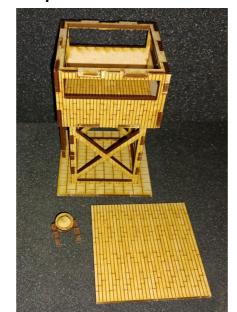

Step 6: Glue ladder onto tower chassis/guard house.

Step 7: Add roof and search light to guard tower. DO NOT GLUE.

Finish.