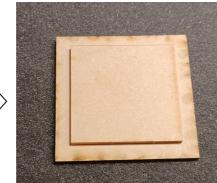

## Assembly Instructions for "Guard Tower"

5: Glue together shown pieces for the roof of the tower guard house. Make sure the pieces are centered.

Ravenloth Designs

Step 6: Glue tower guard house onto tower chassis.