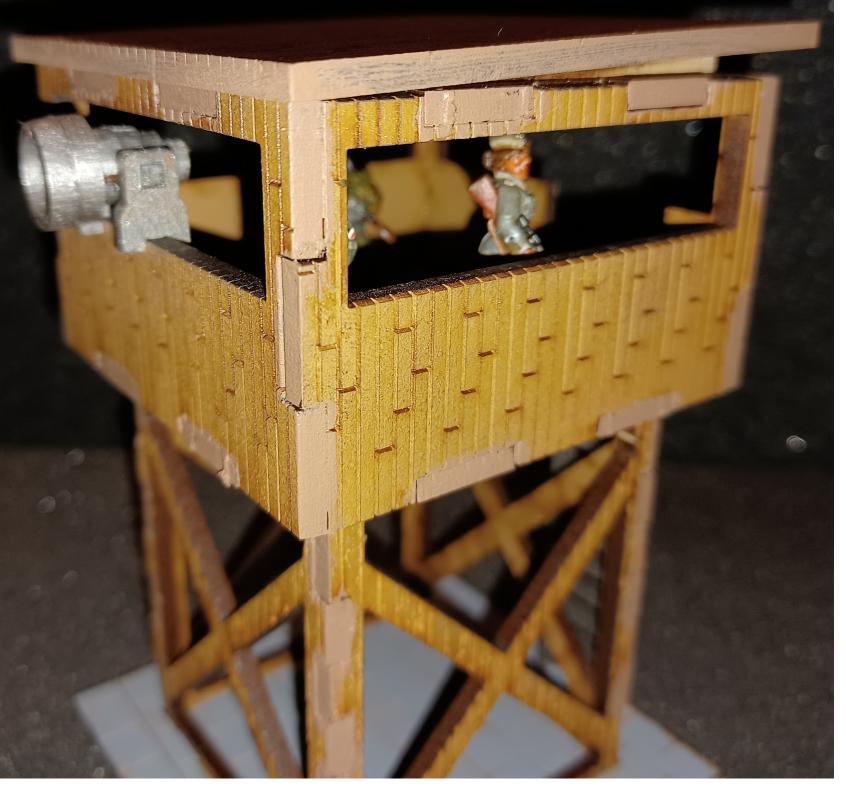

Step 6: Glue ladder onto tower chassis/guard house.

Step 7: Add roof and search light to guard tower. DO NOT GLUE.

Finish.