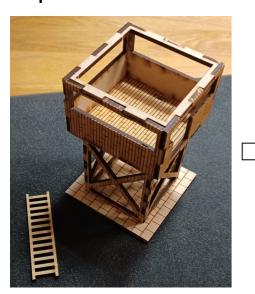

Step 6: Glue ladder onto tower chassis/guard house.

Step 7: Add roof and search light to guard tower. DO NOT GLUE.

Finish.