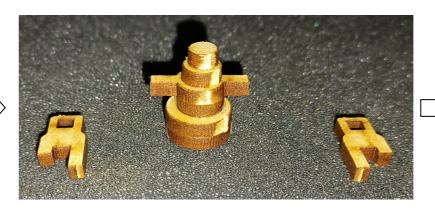

## Assembly Instructions for "Guard Tower"

1: Glue together shown pieces for the search light. Glue pieces in the shown order.

3: Glue together shown pieces for the tower chassis.

4: Glue tower chassis onto bottom piece.