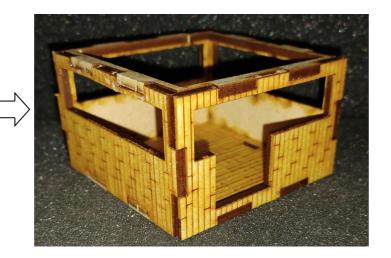

## Assembly Instructions for "Guard Tower"

1: Glue together shown pieces for the search light. Glue pieces in the shown order.











3: Glue together shown pieces for the tower chassis.





4: Glue tower chassis onto bottom piece.





5: Glue together shown pieces for the tower guard house.





## Assembly Instructions for "Guard Tower"

5: Glue together shown pieces for the roof of the tower guard house. Make sure the pieces are centered.





Ravenloth Designs

Step 6: Glue tower guard house onto tower chassis.





Step 6: Glue ladder onto tower chassis/guard house.





Step 7: Add roof and search light to guard tower. DO NOT GLUE.





Finish.

## Assembly Instructions for "Guard Tower"