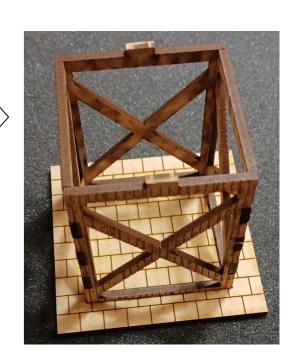

## Assembly Instructions for "Guard Tower"

5: Glue together shown pieces for the roof of the tower guard house. Make sure the pieces are centered.

Ravenloth Designs

Step 6: Glue tower guard house onto tower chassis.