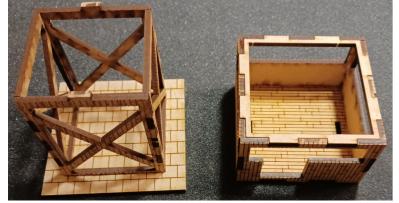

## Assembly Instructions for "Guard Tower"

5: Glue together shown pieces for the roof of the tower guard house. Make sure the pieces are centered.

Ravenloth Designs

Step 6: Glue tower guard house onto tower chassis.

Step 6: Glue ladder onto tower chassis/guard house.

Step 7: Add roof and search light to guard tower. DO NOT GLUE.

Finish.