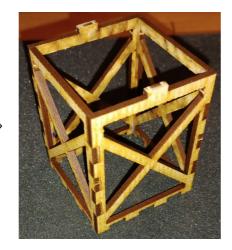

## Assembly Instructions for "Guard Tower"

1: Glue together shown pieces for the search light. Glue pieces in the shown order.

3: Glue together shown pieces for the tower chassis.

4: Glue tower chassis onto bottom piece.