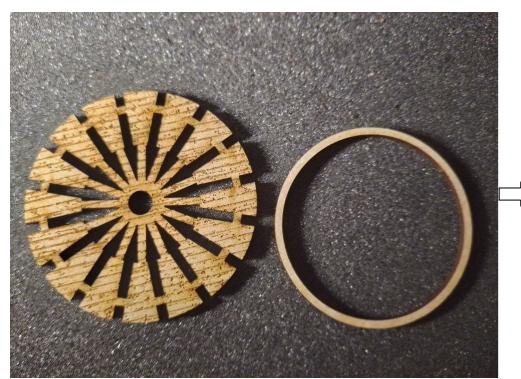

1: Glue together shown pieces for the water tower. Glue together pieces for water pipe (sandwich). Glue together pieces for the crank in the shown order. (Green circle)

2: Glue together shown pieces for the water tower chassis. Add a rubberband until glue is dry.