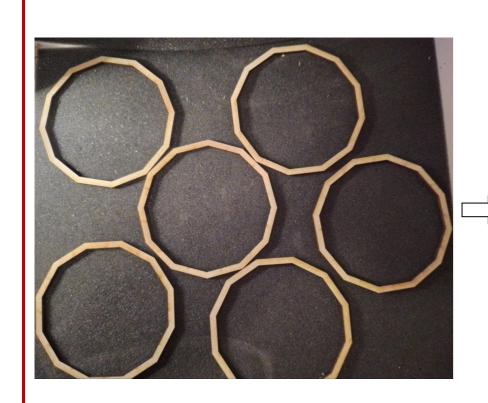

3: Glue together shown pieces for the top of the water tower. Glue in the order shown. Add a rubberband until glue is dry.

4: Glue tigether shown pieces into 3 x "sandwich". When dry, glue the three rings onto water tower.