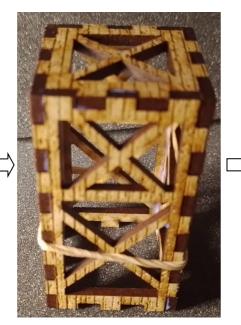

1: Glue together shown pieces for the water tower. Glue together pieces for water pipe (sandwich). Glue together pieces for the crank in the shown order. (Green circle)

2: Glue together shown pieces for the water tower chassis. Add a rubberband until glue is dry.