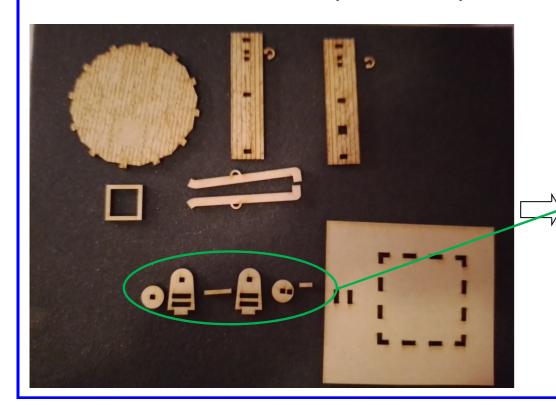

1: Glue together shown pieces for the water tower. Glue together pieces for water pipe (sandwich). Glue together pieces for the crank in the shown order. (Green circle)

2: Glue together shown pieces for the water tower chassis. Add a rubberband until glue is dry.