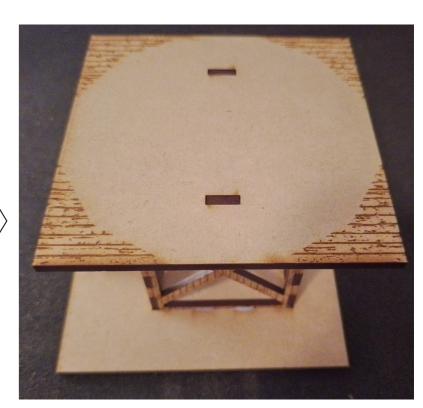

5: Glue top of Tower onto chassis. Make sure piece is centered. Also make sure, that piece 1 is above the crank. (Green circles). Add the ladder and the water pipe.

7: Glue together shown pieces for the windmill chassis. Make sure that piece A is centered. Add a rubberband until glue is dry.