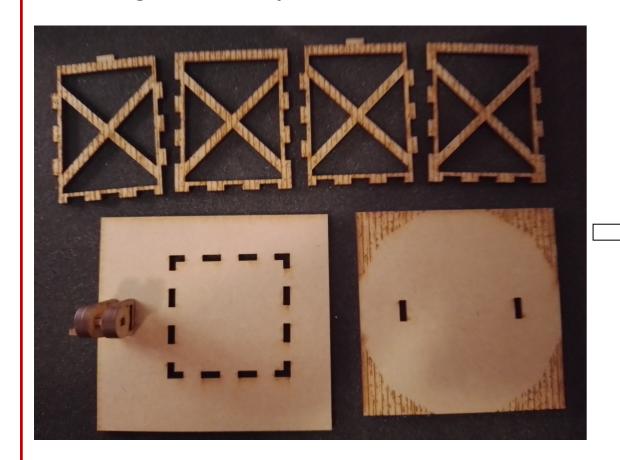

5: Glue top of Tower onto chassis. Make sure piece is centered. Also make sure, that piece 1 is above the crank. (Green circles). Add the ladder and the water pipe.

7: Glue together shown pieces for the windmill chassis. Make sure that piece A is centered. Add a rubberband until glue is dry.