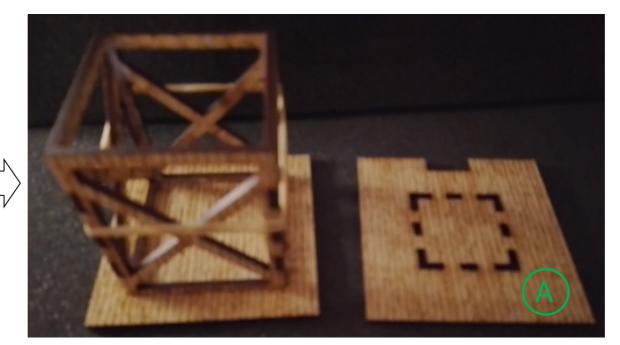

5: Glue top of Tower onto chassis. Make sure piece is centered. Also make sure, that piece 1 is above the crank. (Green circles). Add the ladder and the water pipe.

7: Glue together shown pieces for the windmill chassis. Make sure that piece A is centered. Add a rubberband until glue is dry.