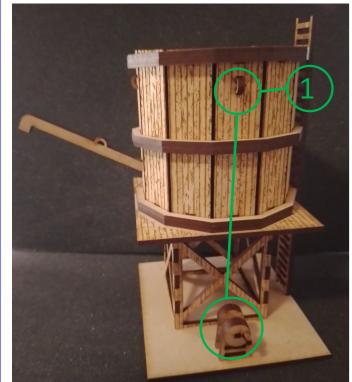

5: Glue top of Tower onto chassis. Make sure piece is centered. Also make sure, that piece 1 is above the crank. (Green circles). Add the ladder and the water pipe.

7: Glue together shown pieces for the windmill chassis. Make sure that piece A is centered. Add a rubberband until glue is dry.