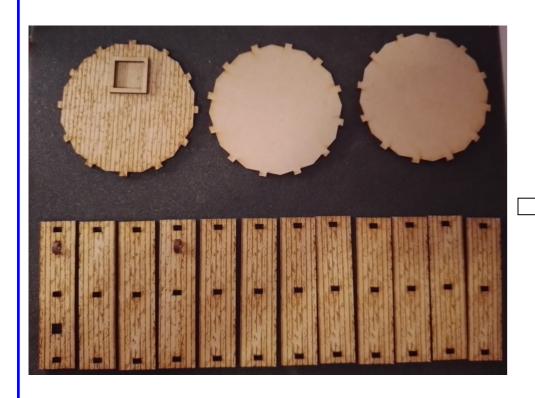

8: Glue together shown pieces for the windmill top. Add a rubberband until glue is dry. Then glue top onto chassis.

9: Glue shown piece onto the windmill wings.