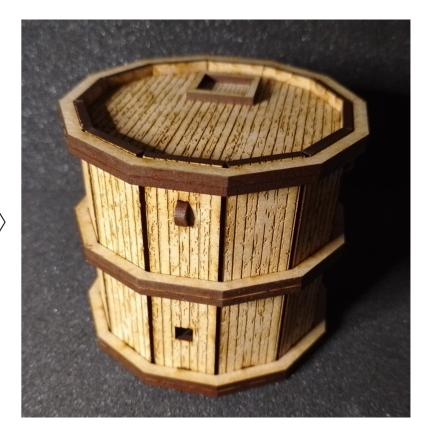

3: Glue together shown pieces for the top of the water tower. Glue in the order shown. Add a rubberband until glue is dry.

4: Glue tigether shown pieces into 3 x "sandwich". When dry, glue the three rings onto water tower.