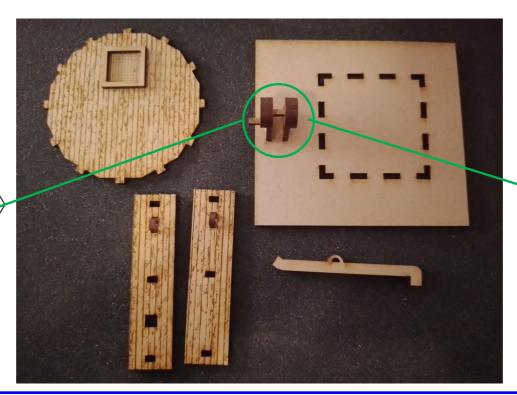

3: Glue together shown pieces for the top of the water tower. Glue in the order shown. Add a rubberband until glue is dry.

4: Glue tigether shown pieces into 3 x "sandwich". When dry, glue the three rings onto water tower.

5: Glue top of Tower onto chassis. Make sure piece is centered. Also make sure, that piece 1 is above the crank. (Green circles). Add the ladder and the water pipe.

7: Glue together shown pieces for the windmill chassis. Make sure that piece A is centered. Add a rubberband until glue is dry.