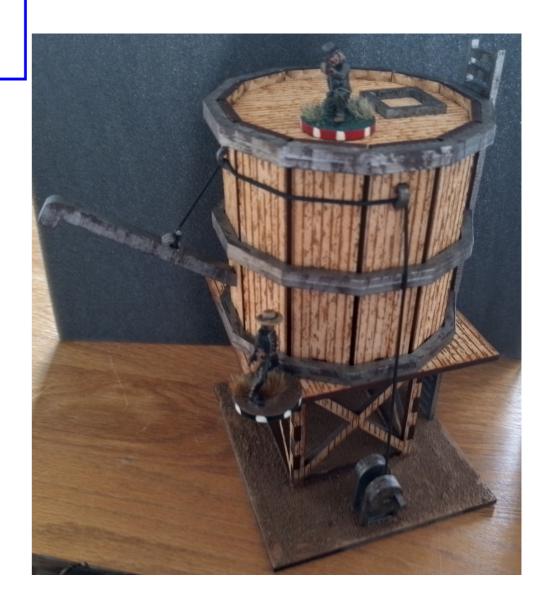

1: Glue together shown pieces for the water tower. Glue together pieces for water pipe (sandwich). Glue together pieces for the crank in the shown order. (Green circle)







2: Glue together shown pieces for the water tower chassis. Add a rubberband until glue is dry.







3: Glue together shown pieces for the top of the water tower. Glue in the order shown. Add a rubberband until glue is dry.







4: Glue tigether shown pieces into 3 x "sandwich". When dry, glue the three rings onto water tower.







5: Glue top of Tower onto chassis. Make sure piece is centered. Also make sure, that piece 1 is above the crank. (Green circles). Add the ladder and the water pipe.















7: Glue together shown pieces for the windmill chassis. Make sure that piece A is centered. Add a rubberband until glue is dry.









8: Glue together shown pieces for the windmill top. Add a rubberband until glue is dry. Then glue top onto chassis.









9: Glue shown piece onto the windmill wings.









### 10: Add the ladder.