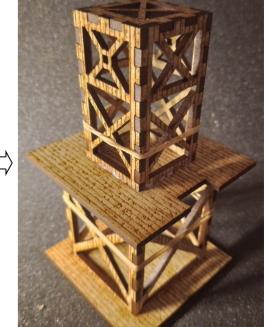

5: Glue top of Tower onto chassis. Make sure piece is centered. Also make sure, that piece 1 is above the crank. (Green circles). Add the ladder and the water pipe.

7: Glue together shown pieces for the windmill chassis. Make sure that piece A is centered. Add a rubberband until glue is dry.