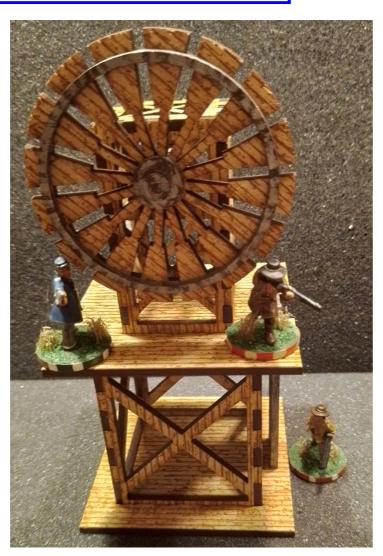

5: Glue top of Tower onto chassis. Make sure piece is centered. Also make sure, that piece 1 is above the crank. (Green circles). Add the ladder and the water pipe.

7: Glue together shown pieces for the windmill chassis. Make sure that piece A is centered. Add a rubberband until glue is dry.