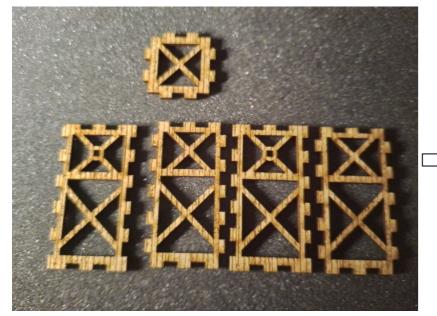

der. (Green circle)







2: Glue together shown pieces for the water tower chassis. Add a rubberband until glue is dry.







3: Glue together shown pieces for the top of the water tower. Glue in the order shown. Add a rubberband until glue is dry.







4: Glue tigether shown pieces into 3 x "sandwich". When dry, glue the three rings onto water tower.







5: Glue top of Tower onto chassis. Make sure piece is centered. Also make sure, that piece 1 is above the crank. (Green circles). Add the ladder and the water pipe.















7: Glue together shown pieces for the windmill chassis. Make sure that piece A is centered. Add a rubberband until glue is dry.









8: Glue together shown pieces for the windmill top. Add a rubberband until glue is dry. Then glue top onto chassis.









9: Glue shown piece onto the windmill wings.









### 10: Add the ladder.