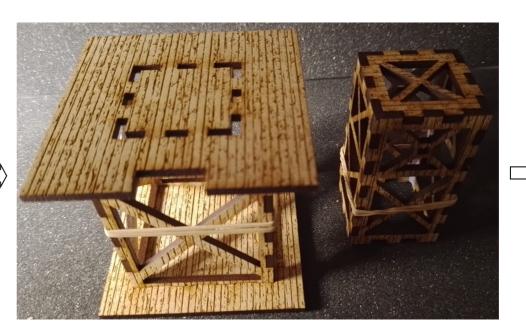

3: Glue together shown pieces for the top of the water tower. Glue in the order shown. Add a rubberband until glue is dry.

4: Glue tigether shown pieces into 3 x "sandwich". When dry, glue the three rings onto water tower.

5: Glue top of Tower onto chassis. Make sure piece is centered. Also make sure, that piece 1 is above the crank. (Green circles). Add the ladder and the water pipe.

7: Glue together shown pieces for the windmill chassis. Make sure that piece A is centered. Add a rubberband until glue is dry.