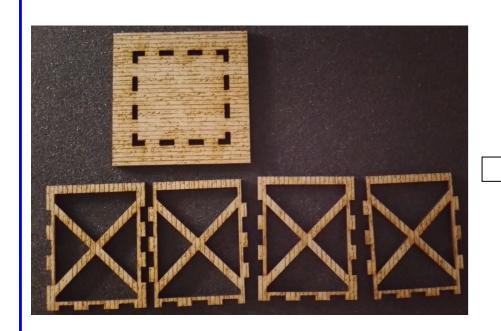

5: Glue top of Tower onto chassis. Make sure piece is centered. Also make sure, that piece 1 is above the crank. (Green circles). Add the ladder and the water pipe.

7: Glue together shown pieces for the windmill chassis. Make sure that piece A is centered. Add a rubberband until glue is dry.