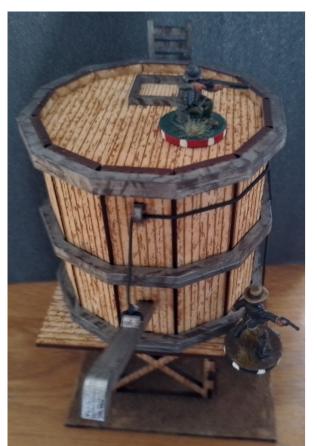

1: Glue together shown pieces for the water tower. Glue together pieces for water pipe (sandwich). Glue together pieces for the crank in the shown order. (Green circle)







2: Glue together shown pieces for the water tower chassis. Add a rubberband until glue is dry.







3: Glue together shown pieces for the top of the water tower. Glue in the order shown. Add a rubberband until glue is dry.







4: Glue tigether shown pieces into 3 x "sandwich". When dry, glue the three rings onto water tower.







5: Glue top of Tower onto chassis. Make sure piece is centered. Also make sure, that piece 1 is above the crank. (Green circles). Add the ladder and the water pipe.















7: Glue together shown pieces for the windmill chassis. Make sure that piece A is centered. Add a rubberband until glue is dry.









8: Glue together shown pieces for the windmill top. Add a rubberband until glue is dry. Then glue top onto chassis.









9: Glue shown piece onto the windmill wings.









### 10: Add the ladder.