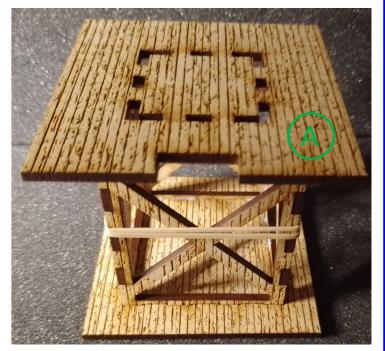

for the water tower. Glue together pieces for water pipe (sandwich). Glue together pieces for the crank in the shown order. (Green circle)







2: Glue together shown pieces for the water tower chassis. Add a rubberband until glue is dry.







3: Glue together shown pieces for the top of the water tower. Glue in the order shown. Add a rubberband until glue is dry.







4: Glue tigether shown pieces into 3 x "sandwich". When dry, glue the three rings onto water tower.







5: Glue top of Tower onto chassis. Make sure piece is centered. Also make sure, that piece 1 is above the crank. (Green circles). Add the ladder and the water pipe.















7: Glue together shown pieces for the windmill chassis. Make sure that piece A is centered. Add a rubberband until glue is dry.









8: Glue together shown pieces for the windmill top. Add a rubberband until glue is dry. Then glue top onto chassis.









9: Glue shown piece onto the windmill wings.









### 10: Add the ladder.