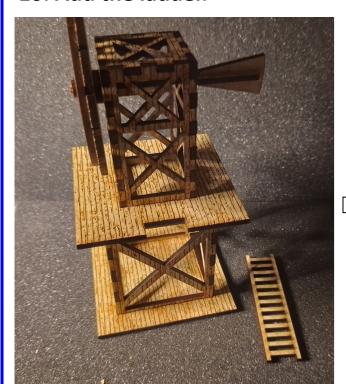

dd a rubberband until glue is dry.







3: Glue together shown pieces for the top of the water tower. Glue in the order shown. Add a rubberband until glue is dry.







4: Glue tigether shown pieces into 3 x "sandwich". When dry, glue the three rings onto water tower.







5: Glue top of Tower onto chassis. Make sure piece is centered. Also make sure, that piece 1 is above the crank. (Green circles). Add the ladder and the water pipe.















7: Glue together shown pieces for the windmill chassis. Make sure that piece A is centered. Add a rubberband until glue is dry.









8: Glue together shown pieces for the windmill top. Add a rubberband until glue is dry. Then glue top onto chassis.









9: Glue shown piece onto the windmill wings.









### 10: Add the ladder.