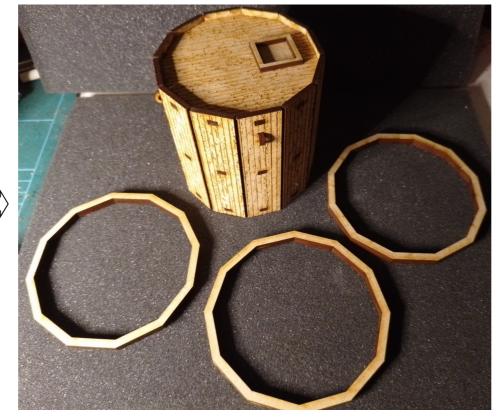

3: Glue together shown pieces for the top of the water tower. Glue in the order shown. Add a rubberband until glue is dry.

4: Glue tigether shown pieces into 3 x "sandwich". When dry, glue the three rings onto water tower.