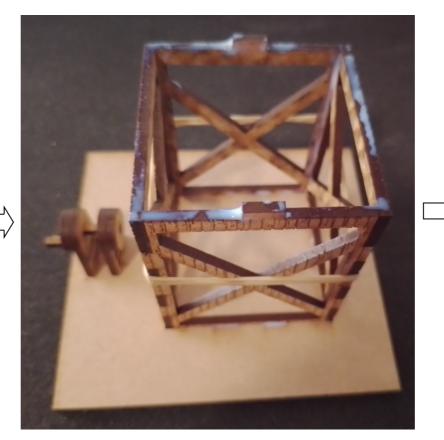

1: Glue together shown pieces for the water tower. Glue together pieces for water pipe (sandwich). Glue together pieces for the crank in the shown order. (Green circle)

2: Glue together shown pieces for the water tower chassis. Add a rubberband until glue is dry.