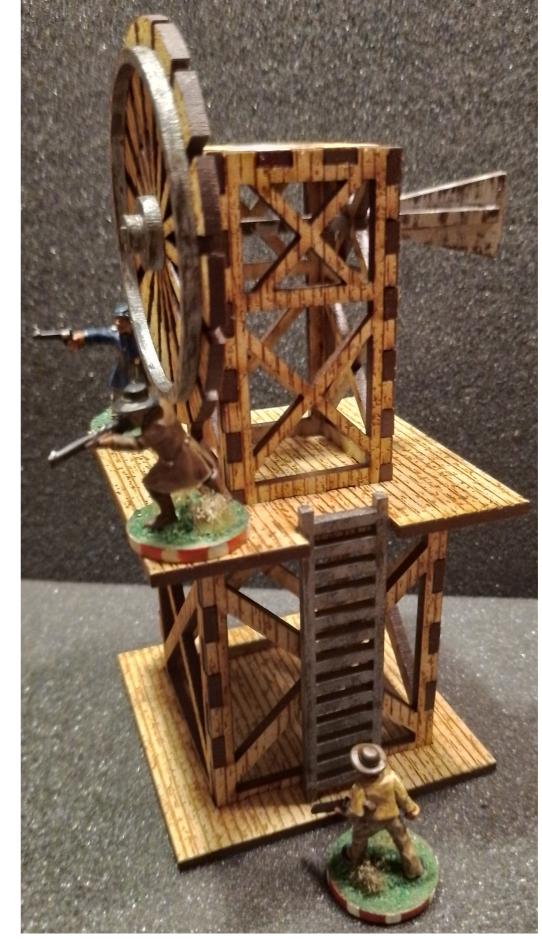

ubberband until glue is dry.







3: Glue together shown pieces for the top of the water tower. Glue in the order shown. Add a rubberband until glue is dry.







4: Glue tigether shown pieces into 3 x "sandwich". When dry, glue the three rings onto water tower.







5: Glue top of Tower onto chassis. Make sure piece is centered. Also make sure, that piece 1 is above the crank. (Green circles). Add the ladder and the water pipe.















7: Glue together shown pieces for the windmill chassis. Make sure that piece A is centered. Add a rubberband until glue is dry.









8: Glue together shown pieces for the windmill top. Add a rubberband until glue is dry. Then glue top onto chassis.









9: Glue shown piece onto the windmill wings.









### 10: Add the ladder.