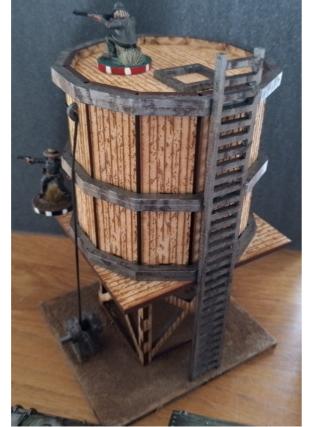

1: Glue together shown pieces for the water tower. Glue together pieces for water pipe (sandwich). Glue together pieces for the crank in the shown order. (Green circle)







2: Glue together shown pieces for the water tower chassis. Add a rubberband until glue is dry.







3: Glue together shown pieces for the top of the water tower. Glue in the order shown. Add a rubberband until glue is dry.







4: Glue tigether shown pieces into 3 x "sandwich". When dry, glue the three rings onto water tower.







5: Glue top of Tower onto chassis. Make sure piece is centered. Also make sure, that piece 1 is above the crank. (Green circles). Add the ladder and the water pipe.















7: Glue together shown pieces for the windmill chassis. Make sure that piece A is centered. Add a rubberband until glue is dry.









8: Glue together shown pieces for the windmill top. Add a rubberband until glue is dry. Then glue top onto chassis.









9: Glue shown piece onto the windmill wings.









### 10: Add the ladder.