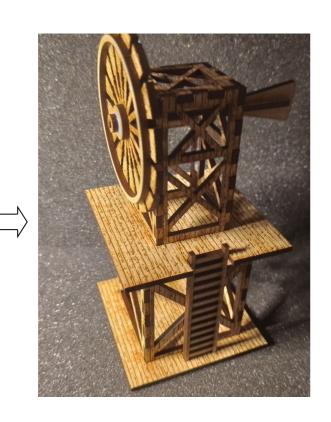

a rubberband until glue is dry.







3: Glue together shown pieces for the top of the water tower. Glue in the order shown. Add a rubberband until glue is dry.







4: Glue tigether shown pieces into 3 x "sandwich". When dry, glue the three rings onto water tower.







5: Glue top of Tower onto chassis. Make sure piece is centered. Also make sure, that piece 1 is above the crank. (Green circles). Add the ladder and the water pipe.















7: Glue together shown pieces for the windmill chassis. Make sure that piece A is centered. Add a rubberband until glue is dry.









8: Glue together shown pieces for the windmill top. Add a rubberband until glue is dry. Then glue top onto chassis.









9: Glue shown piece onto the windmill wings.









### 10: Add the ladder.