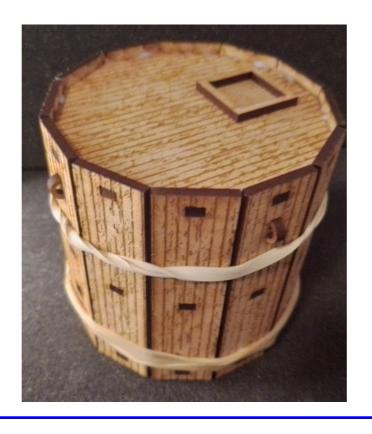

8: Glue together shown pieces for the windmill top. Add a rubberband until glue is dry. Then glue top onto chassis.

9: Glue shown piece onto the windmill wings.