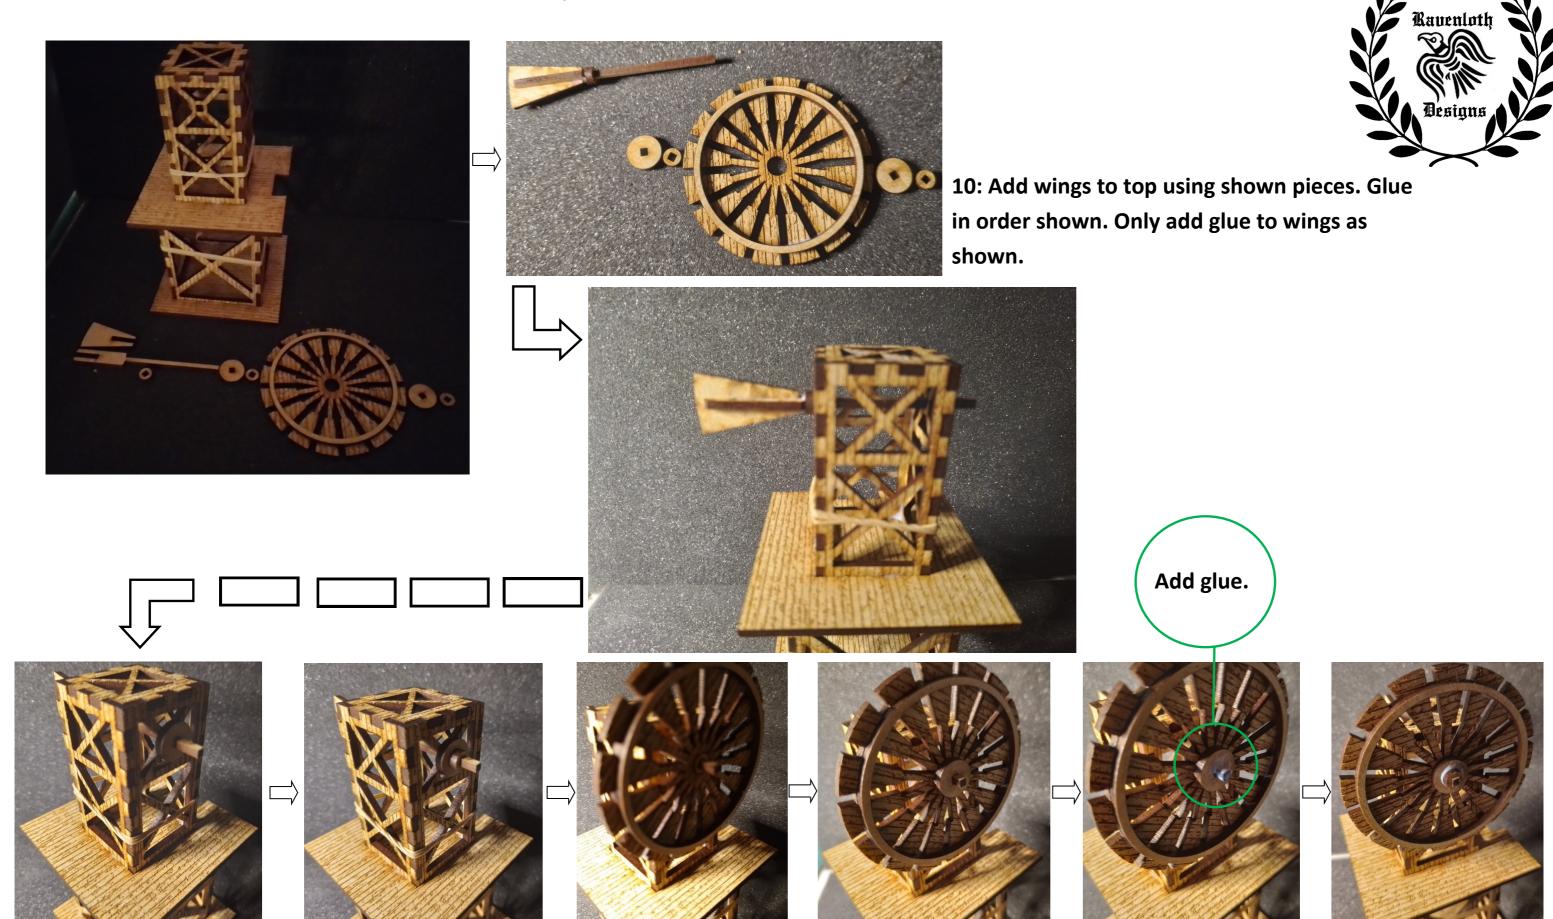

8: Glue together shown pieces for the windmill top. Add a rubberband until glue is dry. Then glue top onto chassis.

9: Glue shown piece onto the windmill wings.

### 10: Add the ladder.