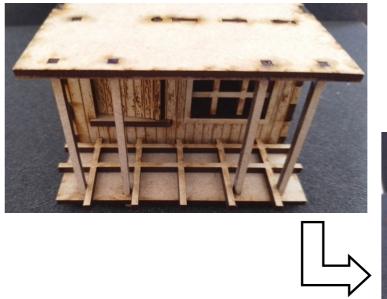

5: Glue shown piece onto the model. Use gentle strokes from a hammer, to get piece in place (Red circle). Leave rubberband on until glue is dry.

6: Glue shown piece onto the model. On piece D, use a little sanding on both sides to make it "slide into place" a little easier. Then add piece F.