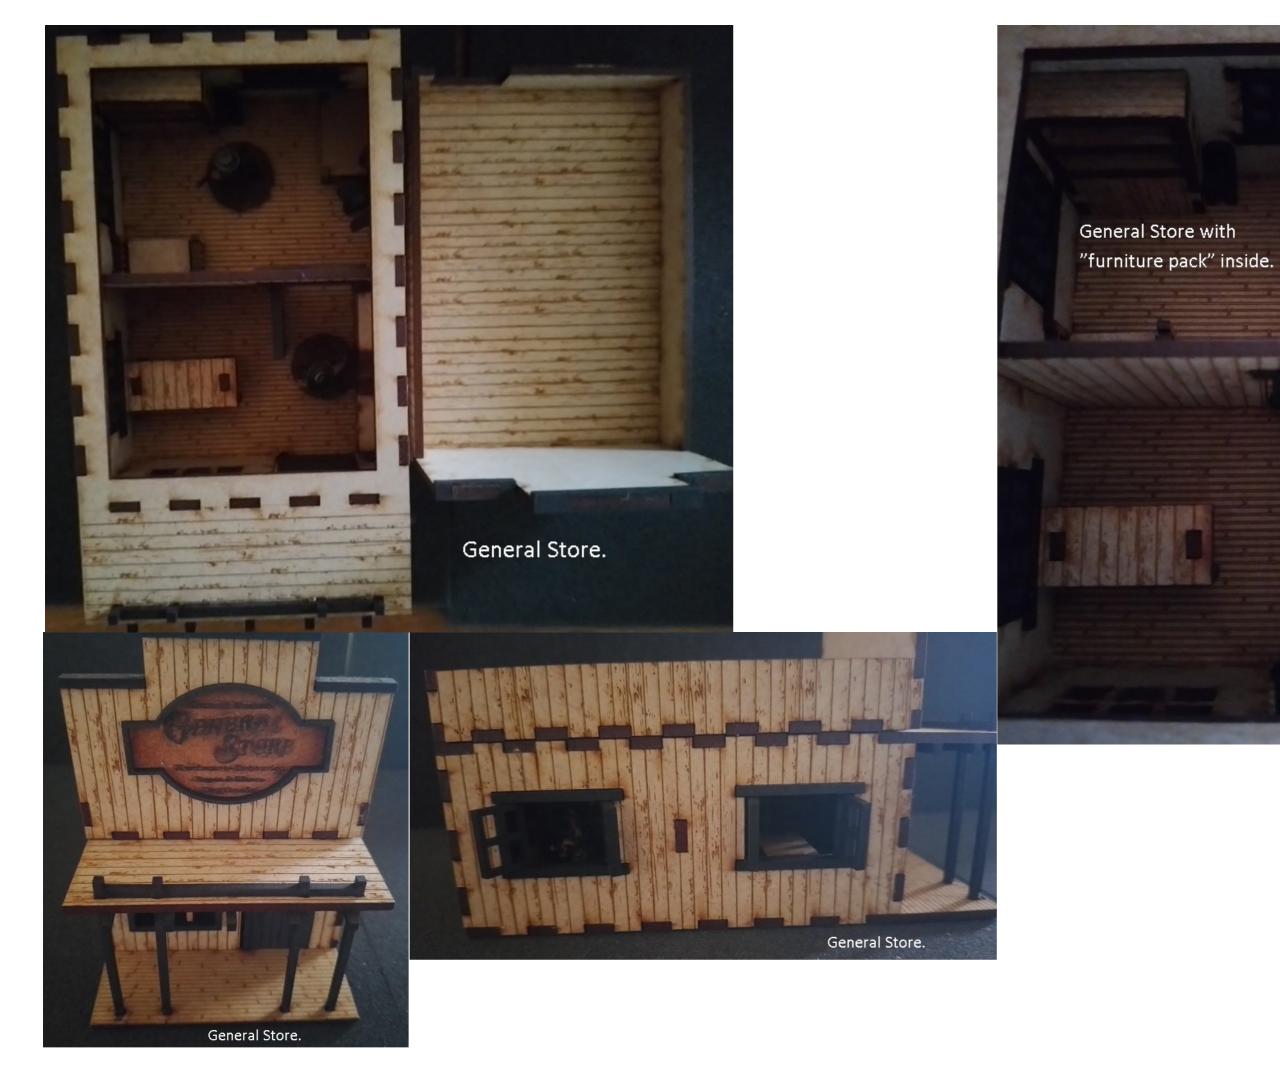

## Assembly Instructions for "General Store"

2: Glue together shown pieces for the roof. Add a rubber band until glue is dry.

**3**: Glue shown pieces onto bottom of roof. Make sure piece is centered.

4: Glue shown pieces onto bottom piece. Do NOT glue doors. Taps on doors goes into holes in bottom piece and pieces A in wall piece. Add a rubberband.

7: Finally glue ladder onto backside of the model.