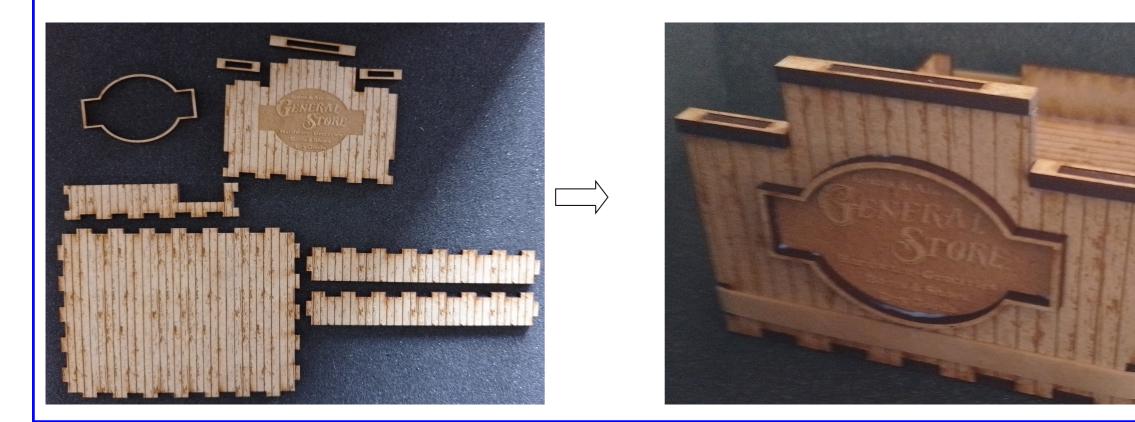

## Assembly Instructions for "General Store"

2: Glue together shown pieces for the roof. Add a rubber band until glue is dry.

**3**: Glue shown pieces onto bottom of roof. Make sure piece is centered.

4: Glue shown pieces onto bottom piece. Do NOT glue doors. Taps on doors goes into holes in bottom piece and pieces A in wall piece. Add a rubberband.