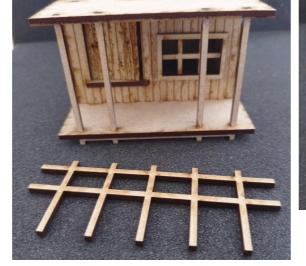

5: Glue shown piece onto the model. Use gentle strokes from a hammer, to get piece in place (Red circle). Leave rubberband on until glue is dry.

6: Glue shown piece onto the model. On piece D, use a little sanding on both sides to make it "slide into place" a little easier. Then add piece F.