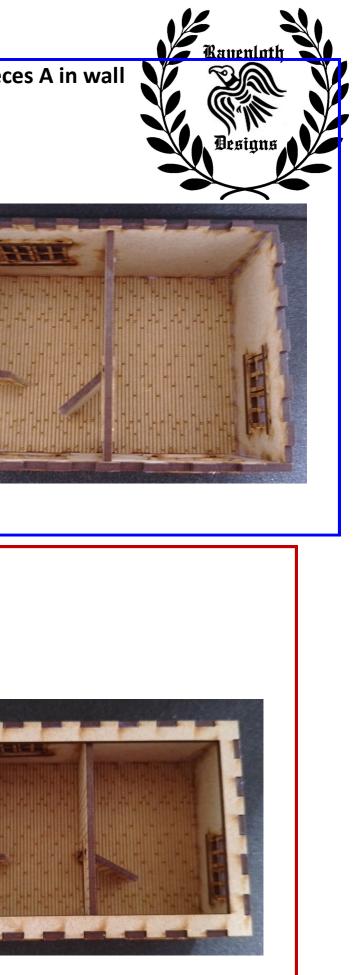

## Assembly Instructions for "General Store"

2: Glue together shown pieces for the roof. Add a rubber band until glue is dry.



**3**: Glue shown pieces onto bottom of roof. Make sure piece is centered.







4: Glue shown pieces onto bottom piece. Do NOT glue doors. Taps on doors goes into holes in bottom piece and pieces A in wall piece. Add a rubberband.



5: Glue shown piece onto the model. Use gentle strokes from a hammer, to get piece in place (Red circle). Leave rubberband on until glue is dry.







6: Glue shown piece onto the model. On piece D, use a little sanding on both sides to make it "slide into place" a little easier. Then add piece F.







7: Finally glue ladder onto backside of the model.