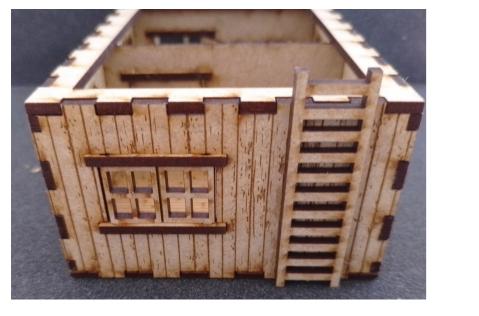

## Assembly Instructions for "General Store"

2: Glue together shown pieces for the roof. Add a rubber band until glue is dry.



**3**: Glue shown pieces onto bottom of roof. Make sure piece is centered.







4: Glue shown pieces onto bottom piece. Do NOT glue doors. Taps on doors goes into holes in bottom piece and pieces A in wall piece. Add a rubberband.



5: Glue shown piece onto the model. Use gentle strokes from a hammer, to get piece in place (Red circle). Leave rubberband on until glue is dry.







6: Glue shown piece onto the model. On piece D, use a little sanding on both sides to make it "slide into place" a little easier. Then add piece F.







7: Finally glue ladder onto backside of the model.