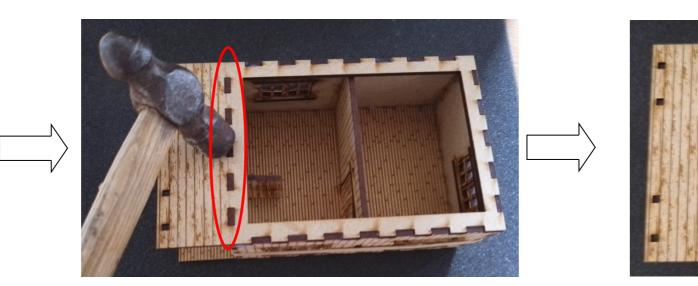

## Assembly Instructions for "General Store"

2: Glue together shown pieces for the roof. Add a rubber band until glue is dry.



**3**: Glue shown pieces onto bottom of roof. Make sure piece is centered.







4: Glue shown pieces onto bottom piece. Do NOT glue doors. Taps on doors goes into holes in bottom piece and pieces A in wall piece. Add a rubberband.



5: Glue shown piece onto the model. Use gentle strokes from a hammer, to get piece in place (Red circle). Leave rubberband on until glue is dry.







6: Glue shown piece onto the model. On piece D, use a little sanding on both sides to make it "slide into place" a little easier. Then add piece F.







7: Finally glue ladder onto backside of the model.