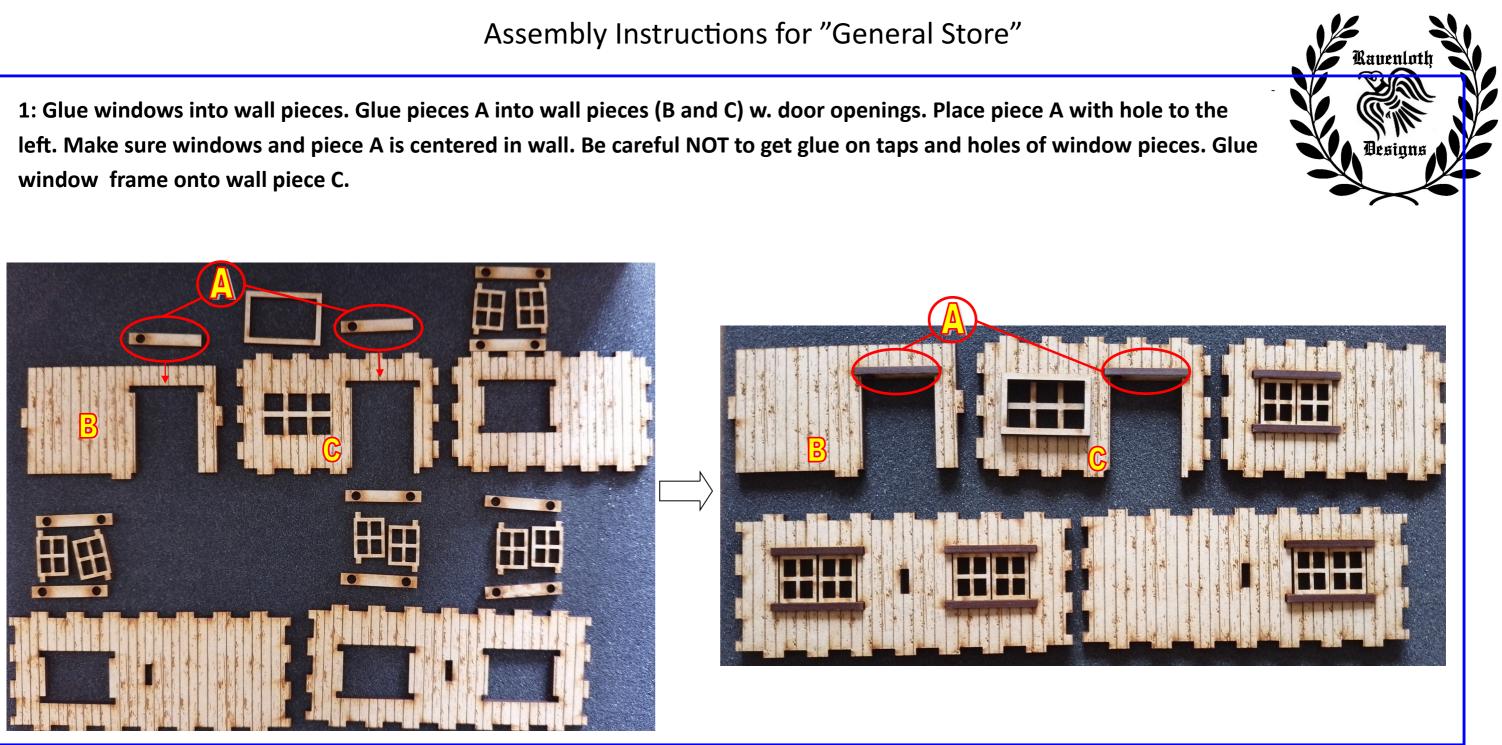

## Assembly Instructions for "General Store"

2: Glue together shown pieces for the roof. Add a rubber band until glue is dry.

**3**: Glue shown pieces onto bottom of roof. Make sure piece is centered.

4: Glue shown pieces onto bottom piece. Do NOT glue doors. Taps on doors goes into holes in bottom piece and pieces A in wall piece. Add a rubberband.