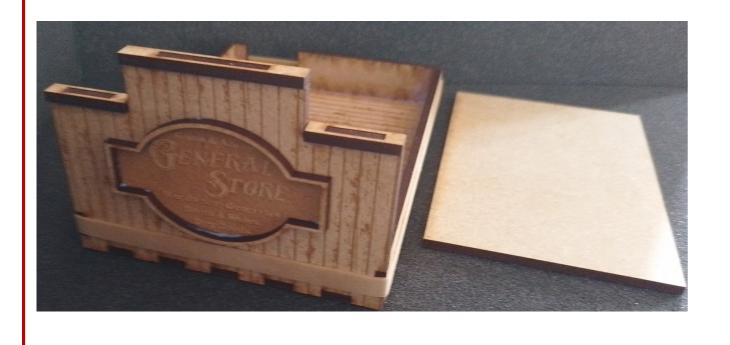

## Assembly Instructions for "General Store"

2: Glue together shown pieces for the roof. Add a rubber band until glue is dry.

**3**: Glue shown pieces onto bottom of roof. Make sure piece is centered.

4: Glue shown pieces onto bottom piece. Do NOT glue doors. Taps on doors goes into holes in bottom piece and pieces A in wall piece. Add a rubberband.