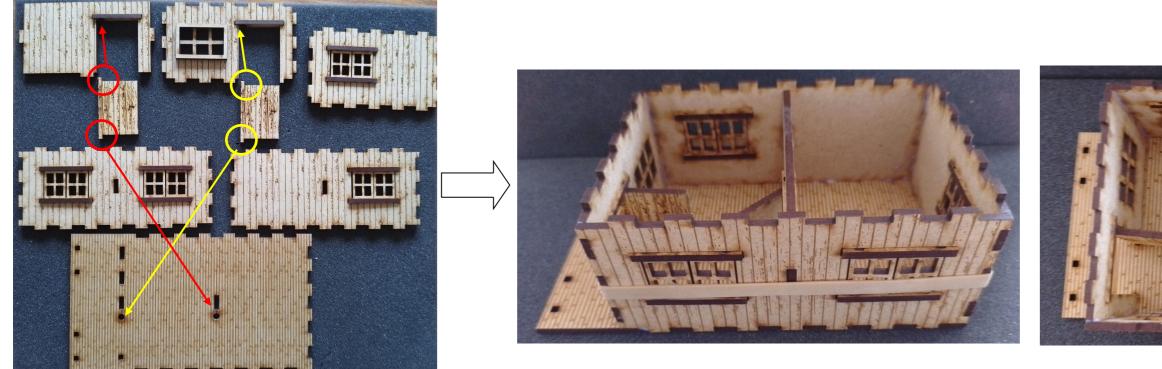

## Assembly Instructions for "General Store"

2: Glue together shown pieces for the roof. Add a rubber band until glue is dry.



**3**: Glue shown pieces onto bottom of roof. Make sure piece is centered.







4: Glue shown pieces onto bottom piece. Do NOT glue doors. Taps on doors goes into holes in bottom piece and pieces A in wall piece. Add a rubberband.



5: Glue shown piece onto the model. Use gentle strokes from a hammer, to get piece in place (Red circle). Leave rubberband on until glue is dry.







6: Glue shown piece onto the model. On piece D, use a little sanding on both sides to make it "slide into place" a little easier. Then add piece F.







7: Finally glue ladder onto backside of the model.