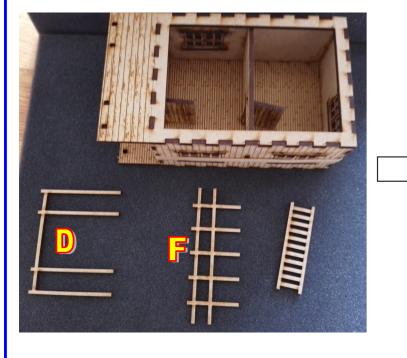

5: Glue shown piece onto the model. Use gentle strokes from a hammer, to get piece in place (Red circle). Leave rubberband on until glue is dry.

6: Glue shown piece onto the model. On piece D, use a little sanding on both sides to make it "slide into place" a little easier. Then add piece F.

7: Finally glue ladder onto backside of the model.