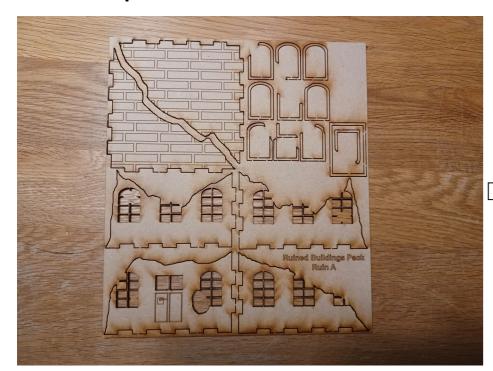

#### 1: Cut out pieces on sheet "RBP" - Ruin A.

2: Glue window sills onto building walls.

3: Glue floor pieces onto building walls.

4: Cut out pieces on sheet "RBP" - Ruin B1, B2 and B + C

6: Glue wall piece X onto floor piece Y. Glue together wall pieces V and W and floor piece Z, and then glue onto floor piece Y.