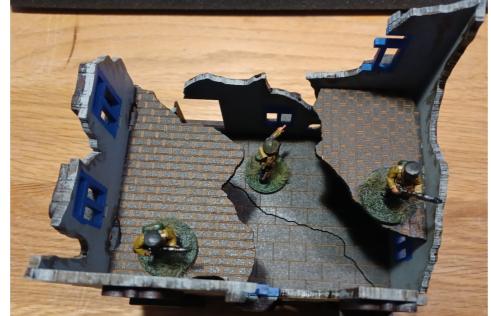

walls.



3: Glue floor pieces onto building walls.





4: Cut out pieces on sheet "RBP" - Ruin B1, B2 and B + C



6: Glue wall piece X onto floor piece Y. Glue together wall pieces V and W and floor piece Z, and then glue onto floor piece Y.



5: Glue window sills onto wall pieces.



7: Glue together wall pieces R and S and floor piece U, and then glue onto floor piece T.









#### 8: Cut out pieces on sheet "RBP" - Ruin C1, C2 and B + C















10: Glue wall piece Q onto floor piece P. Glue together wall pieces N and M and floor piece P, and then glue onto floor piece O.









11: Glue wall pieces I and J onto floor piece K. Glue together wall pieces G and H and floor piece K, and then glue onto floor piece L.







### Ruined building A.







Ruined building B.







Ruined building C.