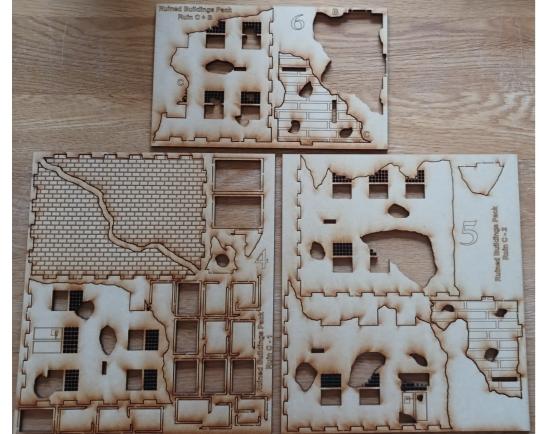

#### 1: Cut out pieces on sheet "RBP" - Ruin A.

2: Glue window sills onto building walls.

3: Glue floor pieces onto building walls.

4: Cut out pieces on sheet "RBP" - Ruin B1, B2 and B + C

6: Glue wall piece X onto floor piece Y. Glue together wall pieces V and W and floor piece Z, and then glue onto floor piece Y.

#### 8: Cut out pieces on sheet "RBP" - Ruin C1, C2 and B + C

10: Glue wall piece Q onto floor piece P. Glue together wall pieces N and M and floor piece P, and then glue onto floor piece O.

11: Glue wall pieces I and J onto floor piece K. Glue together wall pieces G and H and floor piece K, and then glue onto floor piece L.

### Ruined building A.

Ruined building B.

Ruined building C.