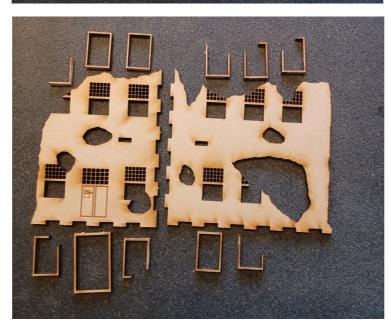

5: Glue window sills onto wall pieces.

7: Glue together wall pieces R and S and floor piece U, and then glue onto floor piece T.