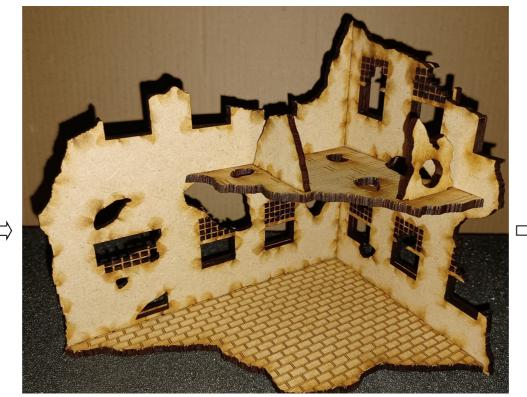

#### 1: Cut out pieces on sheet "RBP" - Ruin A.

2: Glue window sills onto building walls.

3: Glue floor pieces onto building walls.

4: Cut out pieces on sheet "RBP" - Ruin B1, B2 and B + C

6: Glue wall piece X onto floor piece Y. Glue together wall pieces V and W and floor piece Z, and then glue onto floor piece Y.

5: Glue window sills onto wall pieces.

7: Glue together wall pieces R and S and floor piece U, and then glue onto floor piece T.