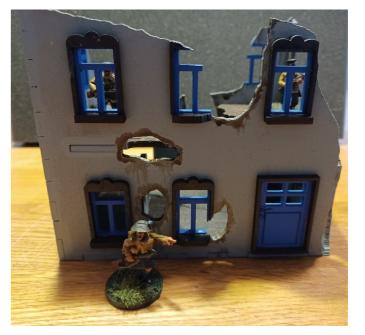

alls.



3: Glue floor pieces onto building walls.





4: Cut out pieces on sheet "RBP" - Ruin B1, B2 and B + C



6: Glue wall piece X onto floor piece Y. Glue together wall pieces V and W and floor piece Z, and then glue onto floor piece Y.



5: Glue window sills onto wall pieces.



7: Glue together wall pieces R and S and floor piece U, and then glue onto floor piece T.









#### 8: Cut out pieces on sheet "RBP" - Ruin C1, C2 and B + C















10: Glue wall piece Q onto floor piece P. Glue together wall pieces N and M and floor piece P, and then glue onto floor piece O.









11: Glue wall pieces I and J onto floor piece K. Glue together wall pieces G and H and floor piece K, and then glue onto floor piece L.







### Ruined building A.







Ruined building B.







Ruined building C.