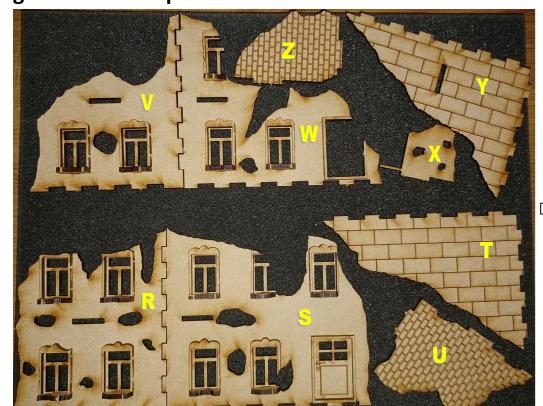

#### 1: Cut out pieces on sheet "RBP" - Ruin A.

2: Glue window sills onto building walls.

3: Glue floor pieces onto building walls.

4: Cut out pieces on sheet "RBP" - Ruin B1, B2 and B + C

6: Glue wall piece X onto floor piece Y. Glue together wall pieces V and W and floor piece Z, and then glue onto floor piece Y.

5: Glue window sills onto wall pieces.

7: Glue together wall pieces R and S and floor piece U, and then glue onto floor piece T.