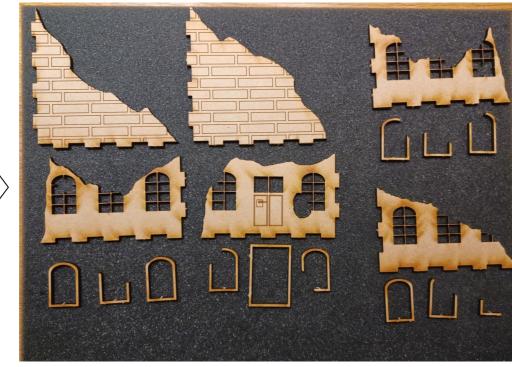

#### 1: Cut out pieces on sheet "RBP" - Ruin A.

2: Glue window sills onto building walls.

3: Glue floor pieces onto building walls.

4: Cut out pieces on sheet "RBP" - Ruin B1, B2 and B + C

6: Glue wall piece X onto floor piece Y. Glue together wall pieces V and W and floor piece Z, and then glue onto floor piece Y.

5: Glue window sills onto wall pieces.

7: Glue together wall pieces R and S and floor piece U, and then glue onto floor piece T.