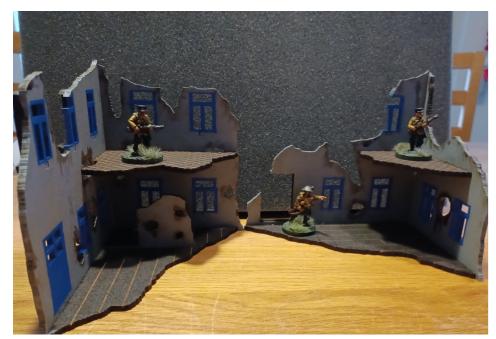

ng walls.



3: Glue floor pieces onto building walls.





4: Cut out pieces on sheet "RBP" - Ruin B1, B2 and B + C



6: Glue wall piece X onto floor piece Y. Glue together wall pieces V and W and floor piece Z, and then glue onto floor piece Y.



5: Glue window sills onto wall pieces.



7: Glue together wall pieces R and S and floor piece U, and then glue onto floor piece T.









#### 8: Cut out pieces on sheet "RBP" - Ruin C1, C2 and B + C















10: Glue wall piece Q onto floor piece P. Glue together wall pieces N and M and floor piece P, and then glue onto floor piece O.









11: Glue wall pieces I and J onto floor piece K. Glue together wall pieces G and H and floor piece K, and then glue onto floor piece L.







### Ruined building A.







Ruined building B.







Ruined building C.