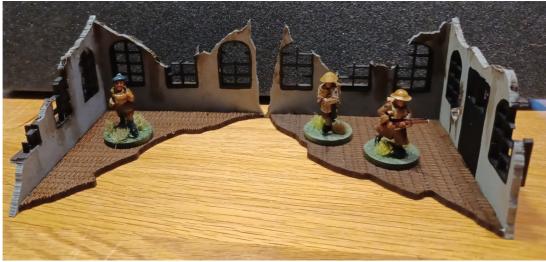

window sills onto building walls.



3: Glue floor pieces onto building walls.





4: Cut out pieces on sheet "RBP" - Ruin B1, B2 and B + C



6: Glue wall piece X onto floor piece Y. Glue together wall pieces V and W and floor piece Z, and then glue onto floor piece Y.



5: Glue window sills onto wall pieces.



7: Glue together wall pieces R and S and floor piece U, and then glue onto floor piece T.









#### 8: Cut out pieces on sheet "RBP" - Ruin C1, C2 and B + C















10: Glue wall piece Q onto floor piece P. Glue together wall pieces N and M and floor piece P, and then glue onto floor piece O.









11: Glue wall pieces I and J onto floor piece K. Glue together wall pieces G and H and floor piece K, and then glue onto floor piece L.







### Ruined building A.







Ruined building B.







Ruined building C.