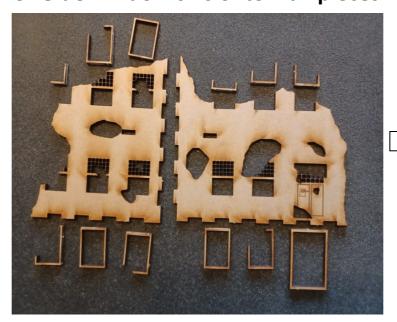

#### 1: Cut out pieces on sheet "RBP" - Ruin A.

2: Glue window sills onto building walls.

3: Glue floor pieces onto building walls.

4: Cut out pieces on sheet "RBP" - Ruin B1, B2 and B + C

6: Glue wall piece X onto floor piece Y. Glue together wall pieces V and W and floor piece Z, and then glue onto floor piece Y.