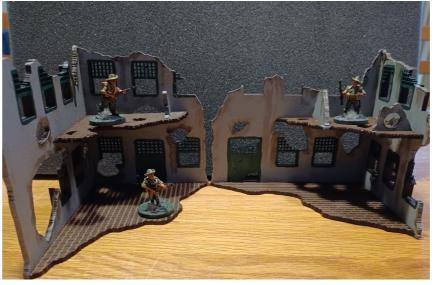

ces onto building walls.





4: Cut out pieces on sheet "RBP" - Ruin B1, B2 and B + C



6: Glue wall piece X onto floor piece Y. Glue together wall pieces V and W and floor piece Z, and then glue onto floor piece Y.



5: Glue window sills onto wall pieces.



7: Glue together wall pieces R and S and floor piece U, and then glue onto floor piece T.









#### 8: Cut out pieces on sheet "RBP" - Ruin C1, C2 and B + C















10: Glue wall piece Q onto floor piece P. Glue together wall pieces N and M and floor piece P, and then glue onto floor piece O.









11: Glue wall pieces I and J onto floor piece K. Glue together wall pieces G and H and floor piece K, and then glue onto floor piece L.







### Ruined building A.







Ruined building B.







Ruined building C.