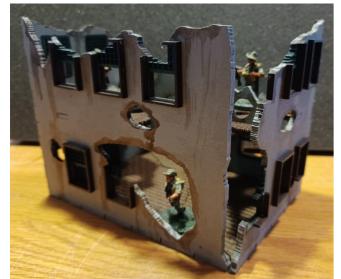

pieces onto building walls.





4: Cut out pieces on sheet "RBP" - Ruin B1, B2 and B + C



6: Glue wall piece X onto floor piece Y. Glue together wall pieces V and W and floor piece Z, and then glue onto floor piece Y.



5: Glue window sills onto wall pieces.



7: Glue together wall pieces R and S and floor piece U, and then glue onto floor piece T.









#### 8: Cut out pieces on sheet "RBP" - Ruin C1, C2 and B + C















10: Glue wall piece Q onto floor piece P. Glue together wall pieces N and M and floor piece P, and then glue onto floor piece O.









11: Glue wall pieces I and J onto floor piece K. Glue together wall pieces G and H and floor piece K, and then glue onto floor piece L.







### Ruined building A.







Ruined building B.







Ruined building C.