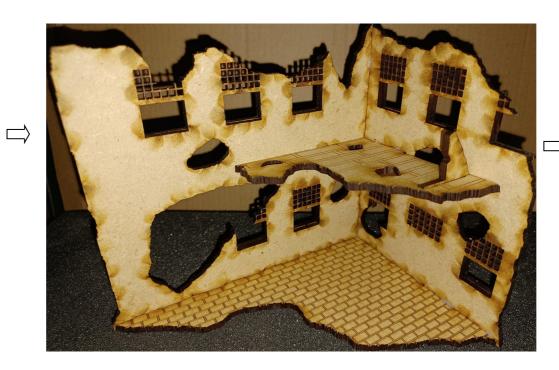

#### 1: Cut out pieces on sheet "RBP" - Ruin A.







2: Glue window sills onto building walls.



3: Glue floor pieces onto building walls.





4: Cut out pieces on sheet "RBP" - Ruin B1, B2 and B + C



6: Glue wall piece X onto floor piece Y. Glue together wall pieces V and W and floor piece Z, and then glue onto floor piece Y.



5: Glue window sills onto wall pieces.



7: Glue together wall pieces R and S and floor piece U, and then glue onto floor piece T.









#### 8: Cut out pieces on sheet "RBP" - Ruin C1, C2 and B + C















10: Glue wall piece Q onto floor piece P. Glue together wall pieces N and M and floor piece P, and then glue onto floor piece O.









11: Glue wall pieces I and J onto floor piece K. Glue together wall pieces G and H and floor piece K, and then glue onto floor piece L.







### Ruined building A.







Ruined building B.







Ruined building C.