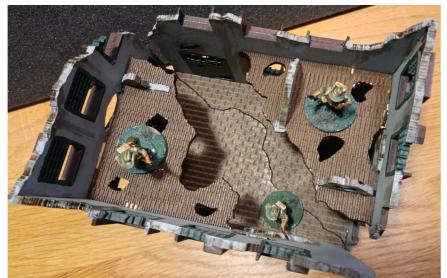

ieces onto building walls.





4: Cut out pieces on sheet "RBP" - Ruin B1, B2 and B + C



6: Glue wall piece X onto floor piece Y. Glue together wall pieces V and W and floor piece Z, and then glue onto floor piece Y.



5: Glue window sills onto wall pieces.



7: Glue together wall pieces R and S and floor piece U, and then glue onto floor piece T.









#### 8: Cut out pieces on sheet "RBP" - Ruin C1, C2 and B + C















10: Glue wall piece Q onto floor piece P. Glue together wall pieces N and M and floor piece P, and then glue onto floor piece O.









11: Glue wall pieces I and J onto floor piece K. Glue together wall pieces G and H and floor piece K, and then glue onto floor piece L.







### Ruined building A.







Ruined building B.







Ruined building C.