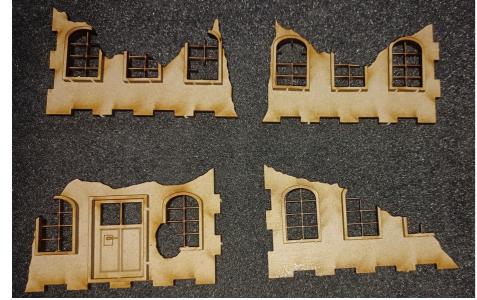

5: Glue window sills onto wall pieces.

7: Glue together wall pieces R and S and floor piece U, and then glue onto floor piece T.