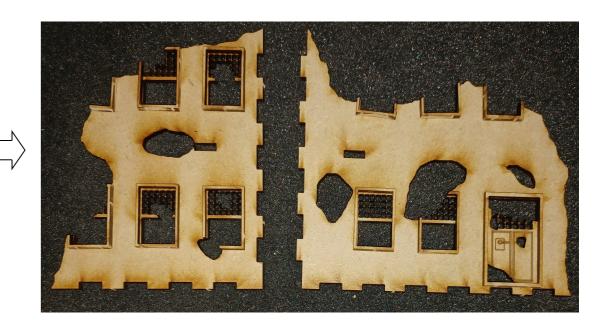

#### 8: Cut out pieces on sheet "RBP" - Ruin C1, C2 and B + C

10: Glue wall piece Q onto floor piece P. Glue together wall pieces N and M and floor piece P, and then glue onto floor piece O.

11: Glue wall pieces I and J onto floor piece K. Glue together wall pieces G and H and floor piece K, and then glue onto floor piece L.