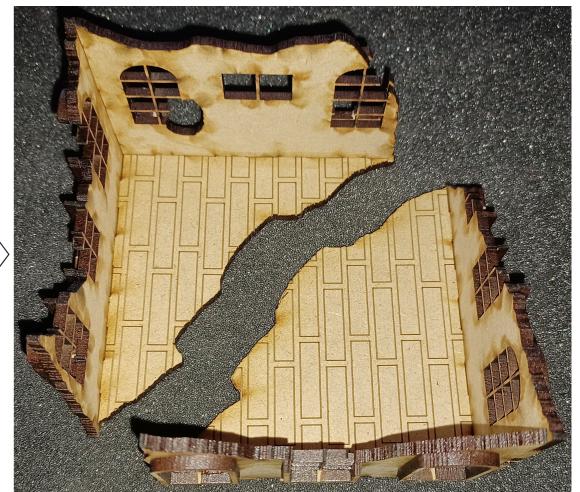

#### 1: Cut out pieces on sheet "RBP" - Ruin A.

2: Glue window sills onto building walls.

3: Glue floor pieces onto building walls.

4: Cut out pieces on sheet "RBP" - Ruin B1, B2 and B + C

6: Glue wall piece X onto floor piece Y. Glue together wall pieces V and W and floor piece Z, and then glue onto floor piece Y.

5: Glue window sills onto wall pieces.

7: Glue together wall pieces R and S and floor piece U, and then glue onto floor piece T.