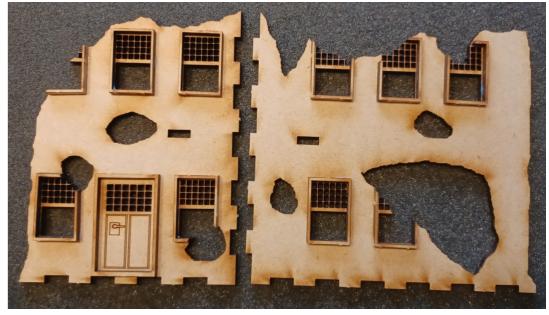

#### 1: Cut out pieces on sheet "RBP" - Ruin A.







2: Glue window sills onto building walls.



3: Glue floor pieces onto building walls.





4: Cut out pieces on sheet "RBP" - Ruin B1, B2 and B + C



6: Glue wall piece X onto floor piece Y. Glue together wall pieces V and W and floor piece Z, and then glue onto floor piece Y.



5: Glue window sills onto wall pieces.



7: Glue together wall pieces R and S and floor piece U, and then glue onto floor piece T.









#### 8: Cut out pieces on sheet "RBP" - Ruin C1, C2 and B + C















10: Glue wall piece Q onto floor piece P. Glue together wall pieces N and M and floor piece P, and then glue onto floor piece O.









11: Glue wall pieces I and J onto floor piece K. Glue together wall pieces G and H and floor piece K, and then glue onto floor piece L.







### Ruined building A.







Ruined building B.







Ruined building C.