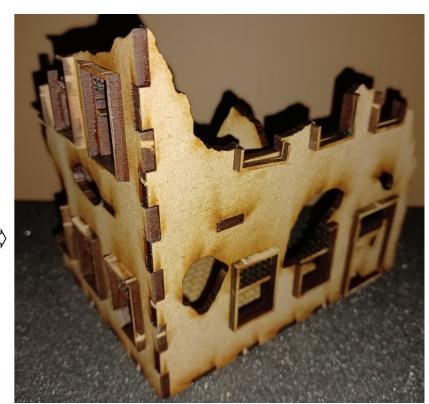

#### 1: Cut out pieces on sheet "RBP" - Ruin A.

2: Glue window sills onto building walls.

3: Glue floor pieces onto building walls.

4: Cut out pieces on sheet "RBP" - Ruin B1, B2 and B + C

6: Glue wall piece X onto floor piece Y. Glue together wall pieces V and W and floor piece Z, and then glue onto floor piece Y.

5: Glue window sills onto wall pieces.

7: Glue together wall pieces R and S and floor piece U, and then glue onto floor piece T.