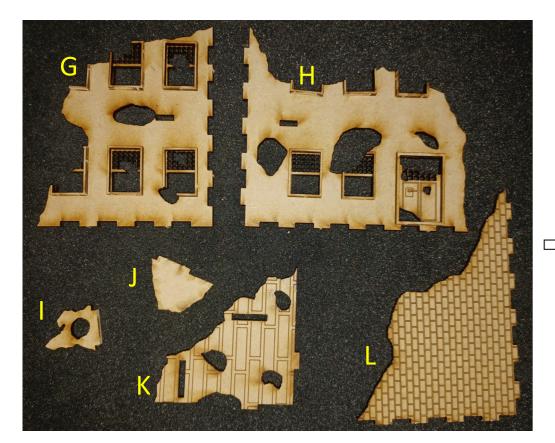

#### 8: Cut out pieces on sheet "RBP" - Ruin C1, C2 and B + C

10: Glue wall piece Q onto floor piece P. Glue together wall pieces N and M and floor piece P, and then glue onto floor piece O.

11: Glue wall pieces I and J onto floor piece K. Glue together wall pieces G and H and floor piece K, and then glue onto floor piece L.