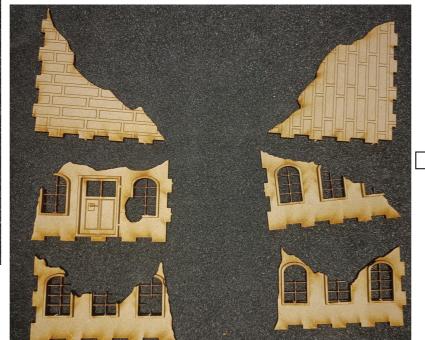

#### 8: Cut out pieces on sheet "RBP" - Ruin C1, C2 and B + C

10: Glue wall piece Q onto floor piece P. Glue together wall pieces N and M and floor piece P, and then glue onto floor piece O.

11: Glue wall pieces I and J onto floor piece K. Glue together wall pieces G and H and floor piece K, and then glue onto floor piece L.