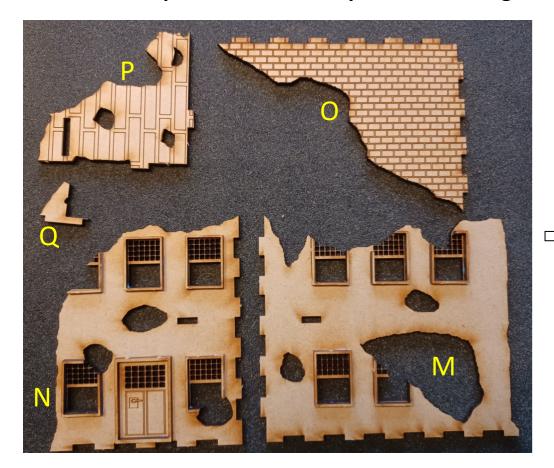

#### 1: Cut out pieces on sheet "RBP" - Ruin A.

2: Glue window sills onto building walls.

3: Glue floor pieces onto building walls.

4: Cut out pieces on sheet "RBP" - Ruin B1, B2 and B + C

6: Glue wall piece X onto floor piece Y. Glue together wall pieces V and W and floor piece Z, and then glue onto floor piece Y.

5: Glue window sills onto wall pieces.

7: Glue together wall pieces R and S and floor piece U, and then glue onto floor piece T.