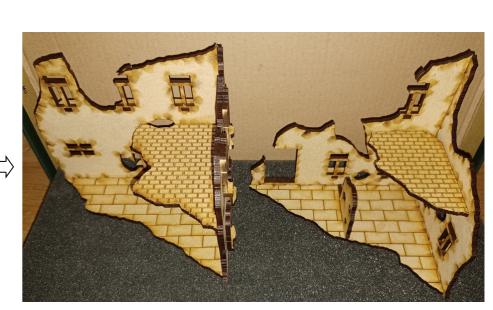

#### 8: Cut out pieces on sheet "RBP" - Ruin C1, C2 and B + C

10: Glue wall piece Q onto floor piece P. Glue together wall pieces N and M and floor piece P, and then glue onto floor piece O.

11: Glue wall pieces I and J onto floor piece K. Glue together wall pieces G and H and floor piece K, and then glue onto floor piece L.