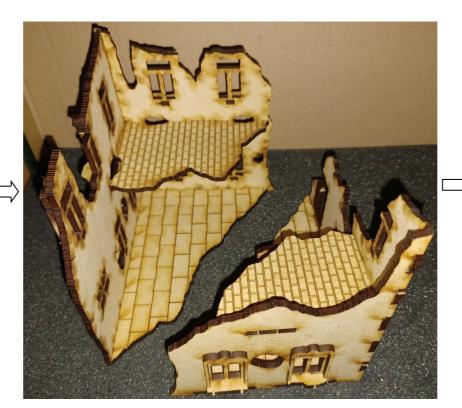

#### 1: Cut out pieces on sheet "RBP" - Ruin A.

2: Glue window sills onto building walls.

3: Glue floor pieces onto building walls.

4: Cut out pieces on sheet "RBP" - Ruin B1, B2 and B + C

6: Glue wall piece X onto floor piece Y. Glue together wall pieces V and W and floor piece Z, and then glue onto floor piece Y.

5: Glue window sills onto wall pieces.

7: Glue together wall pieces R and S and floor piece U, and then glue onto floor piece T.