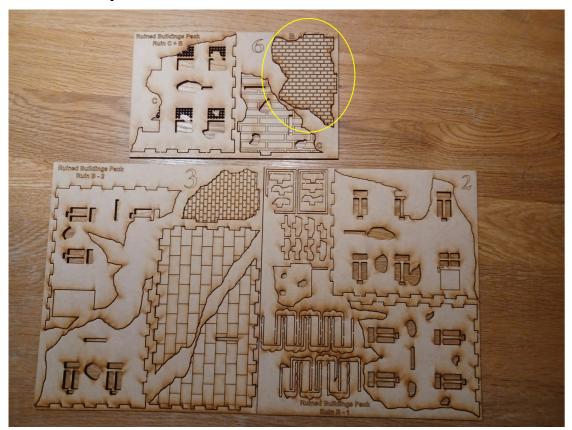

#### 1: Cut out pieces on sheet "RBP" - Ruin A.

2: Glue window sills onto building walls.

3: Glue floor pieces onto building walls.

4: Cut out pieces on sheet "RBP" - Ruin B1, B2 and B + C

6: Glue wall piece X onto floor piece Y. Glue together wall pieces V and W and floor piece Z, and then glue onto floor piece Y.

#### 8: Cut out pieces on sheet "RBP" - Ruin C1, C2 and B + C

10: Glue wall piece Q onto floor piece P. Glue together wall pieces N and M and floor piece P, and then glue onto floor piece O.

11: Glue wall pieces I and J onto floor piece K. Glue together wall pieces G and H and floor piece K, and then glue onto floor piece L.