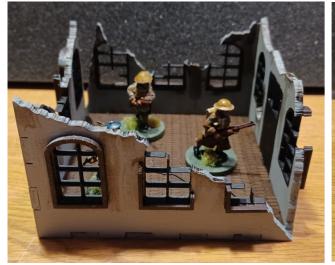

#### 8: Cut out pieces on sheet "RBP" - Ruin C1, C2 and B + C

10: Glue wall piece Q onto floor piece P. Glue together wall pieces N and M and floor piece P, and then glue onto floor piece O.

11: Glue wall pieces I and J onto floor piece K. Glue together wall pieces G and H and floor piece K, and then glue onto floor piece L.