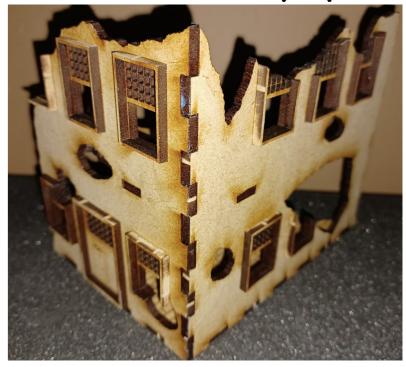

#### 1: Cut out pieces on sheet "RBP" - Ruin A.







2: Glue window sills onto building walls.



3: Glue floor pieces onto building walls.





4: Cut out pieces on sheet "RBP" - Ruin B1, B2 and B + C



6: Glue wall piece X onto floor piece Y. Glue together wall pieces V and W and floor piece Z, and then glue onto floor piece Y.



5: Glue window sills onto wall pieces.



7: Glue together wall pieces R and S and floor piece U, and then glue onto floor piece T.









#### 8: Cut out pieces on sheet "RBP" - Ruin C1, C2 and B + C















10: Glue wall piece Q onto floor piece P. Glue together wall pieces N and M and floor piece P, and then glue onto floor piece O.









11: Glue wall pieces I and J onto floor piece K. Glue together wall pieces G and H and floor piece K, and then glue onto floor piece L.







### Ruined building A.







Ruined building B.







Ruined building C.