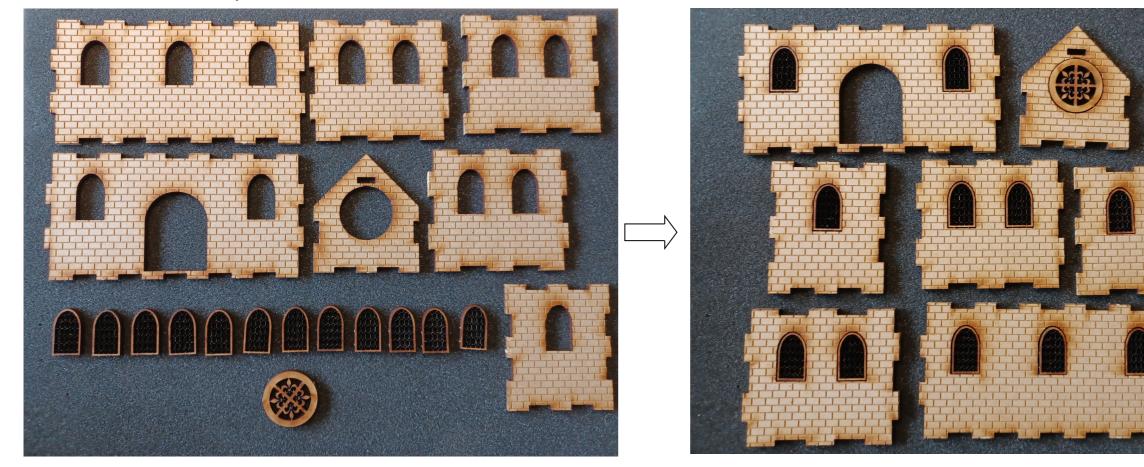

1: Glue windows onto wall parts.

2:Glue window sills onto windows on both sides of wall.

3: Glue together shown pieces for church entrance.

4: Glue taps for roof onto shown wall pieces.

5: Glue small crucifix onto inside of wall piece.