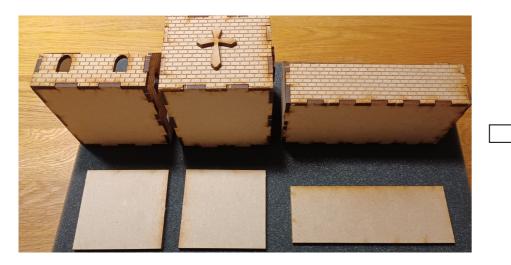

6: Glue together shown pieces for groundfloor (nave and tower) of church.

7: Glue top pieces onto groundfloor of church.

8: Glue shown piece onto onto groundfloor for the church porch.

10: Glue shown pieces together for the 1st floor of the church tower.