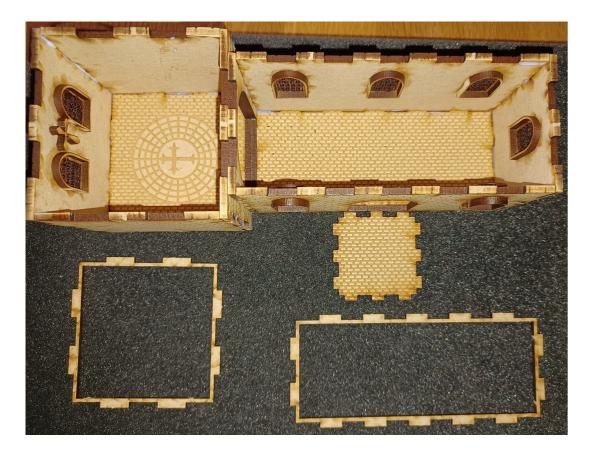

14: Glue shown pieces onto bottom of 1st and 2nd floor of tower and 1st floor of the nave. Make sure the pieces are centered.

Model is finished. You can remove roofs ,1st and 2nd floor during gameplay to place miniatures.