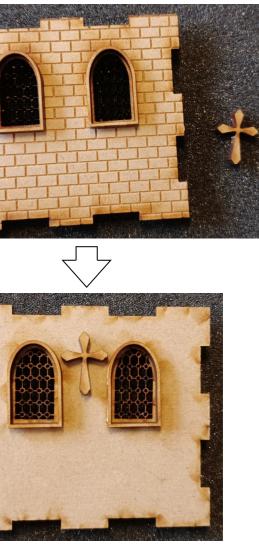

1: Glue windows onto wall parts.

2:Glue window sills onto windows on both sides of wall.

3: Glue together shown pieces for church entrance.

4: Glue taps for roof onto shown wall pieces.

5: Glue small crucifix onto inside of wall piece.