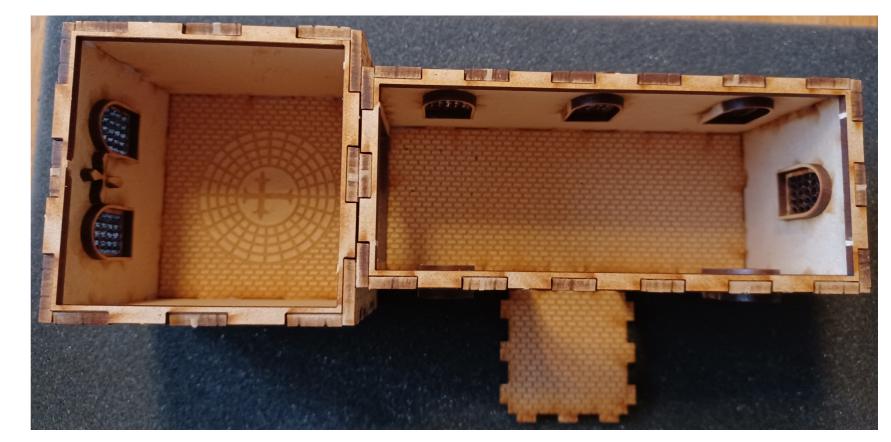

1: Glue windows onto wall parts.



2:Glue window sills onto windows on both sides of wall.







3: Glue together shown pieces for church entrance.





4: Glue taps for roof onto shown wall pieces.













5: Glue small crucifix onto inside of wall piece.





6: Glue together shown pieces for groundfloor (nave and tower) of church.

7: Glue top pieces onto groundfloor of church.







8: Glue shown piece onto onto groundfloor for the church porch.







10: Glue shown pieces together for the 1st floor of the church tower.









11: Glue together shown pieces for the 1st floor of the nave of the church.







12: Glue shown pieces together for the 2nd floor of the Church Tower.



13: Glue shown pieces together for the nave roof.



14: Glue shown pieces together for the tower roof.









14: Glue shown pieces onto bottom of 1st and 2nd floor of tower and 1st floor of the nave. Make sure the pieces are centered.





Model is finished. You can remove roofs ,1st and 2nd floor during gameplay to place miniatures.











6