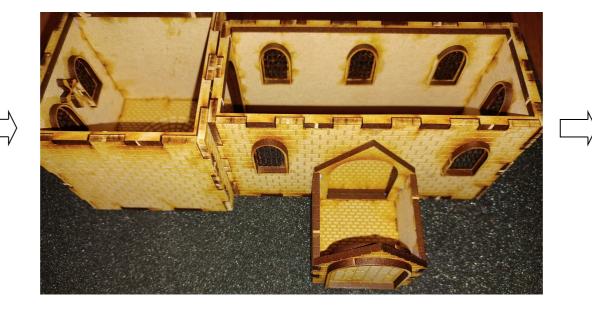

1: Glue windows onto wall parts.



2:Glue window sills onto windows on both sides of wall.







3: Glue together shown pieces for church entrance.





4: Glue taps for roof onto shown wall pieces.













5: Glue small crucifix onto inside of wall piece.





6: Glue together shown pieces for groundfloor (nave and tower) of church.

7: Glue top pieces onto groundfloor of church.







8: Glue shown piece onto onto groundfloor for the church porch.







10: Glue shown pieces together for the 1st floor of the church tower.









11: Glue together shown pieces for the 1st floor of the nave of the church.







12: Glue shown pieces together for the 2nd floor of the Church Tower.



13: Glue shown pieces together for the nave roof.



14: Glue shown pieces together for the tower roof.









14: Glue shown pieces onto bottom of 1st and 2nd floor of tower and 1st floor of the nave. Make sure the pieces are centered.





Model is finished. You can remove roofs ,1st and 2nd floor during gameplay to place miniatures.











6