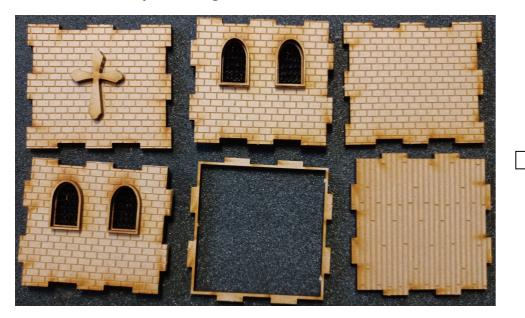

6: Glue together shown pieces for groundfloor (nave and tower) of church.

7: Glue top pieces onto groundfloor of church.

8: Glue shown piece onto onto groundfloor for the church porch.

10: Glue shown pieces together for the 1st floor of the church tower.

11: Glue together shown pieces for the 1st floor of the nave of the church.

12: Glue shown pieces together for the 2nd floor of the Church Tower.

13: Glue shown pieces together for the nave roof.

14: Glue shown pieces together for the tower roof.

14: Glue shown pieces onto bottom of 1st and 2nd floor of tower and 1st floor of the nave. Make sure the pieces are centered.

Model is finished. You can remove roofs ,1st and 2nd floor during gameplay to place miniatures.

6