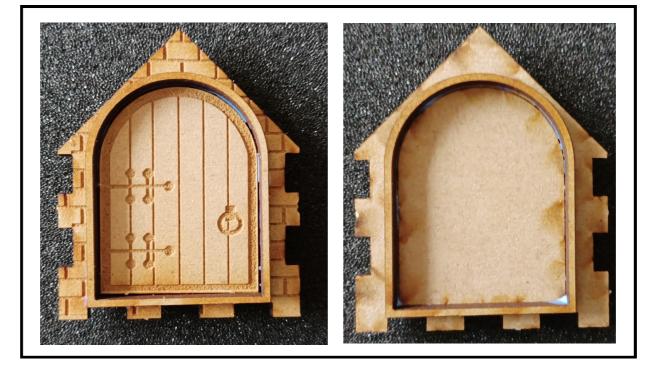

1: Glue windows onto wall parts.

2:Glue window sills onto windows on both sides of wall.

3: Glue together shown pieces for church entrance.

4: Glue taps for roof onto shown wall pieces.

5: Glue small crucifix onto inside of wall piece.