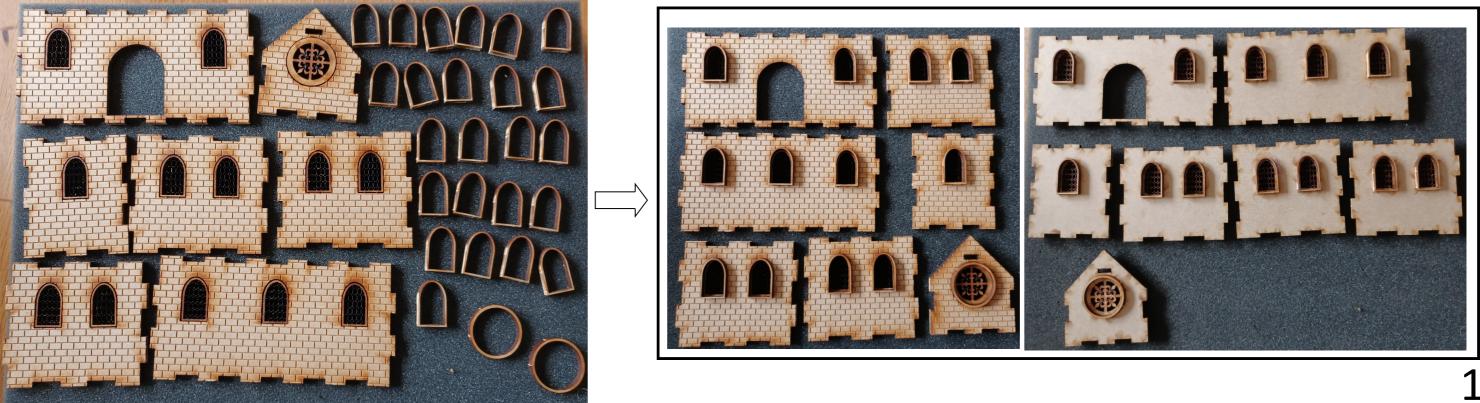

1: Glue windows onto wall parts.

2:Glue window sills onto windows on both sides of wall.

3: Glue together shown pieces for church entrance.

4: Glue taps for roof onto shown wall pieces.

5: Glue small crucifix onto inside of wall piece.