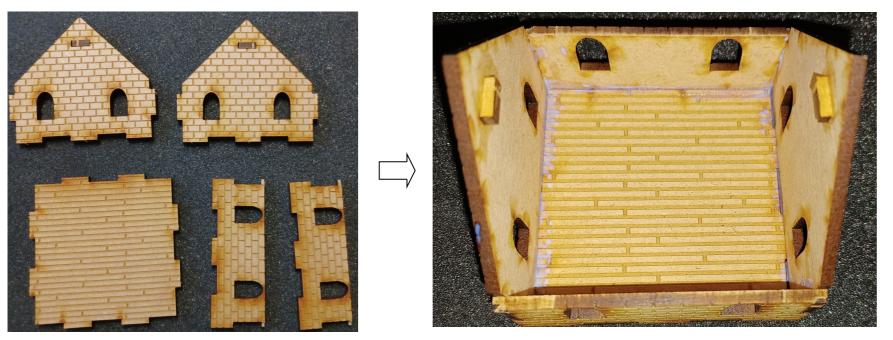

11: Glue together shown pieces for the 1st floor of the nave of the church.

12: Glue shown pieces together for the 2nd floor of the Church Tower.

13: Glue shown pieces together for the nave roof.

14: Glue shown pieces together for the tower roof.