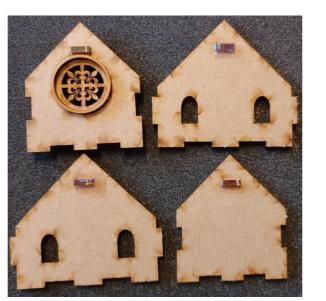

11: Glue together shown pieces for the 1st floor of the nave of the church.

12: Glue shown pieces together for the 2nd floor of the Church Tower.

13: Glue shown pieces together for the nave roof.

14: Glue shown pieces together for the tower roof.