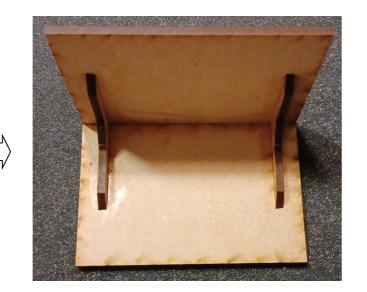

1: Glue windows onto wall parts.

2:Glue window sills onto windows on both sides of wall.

3: Glue together shown pieces for church entrance.

4: Glue taps for roof onto shown wall pieces.

5: Glue small crucifix onto inside of wall piece.