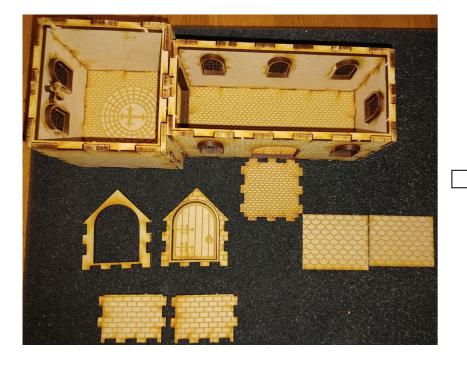

1: Glue windows onto wall parts.



2:Glue window sills onto windows on both sides of wall.







3: Glue together shown pieces for church entrance.





4: Glue taps for roof onto shown wall pieces.













5: Glue small crucifix onto inside of wall piece.





6: Glue together shown pieces for groundfloor (nave and tower) of church.

7: Glue top pieces onto groundfloor of church.







8: Glue shown piece onto onto groundfloor for the church porch.







10: Glue shown pieces together for the 1st floor of the church tower.









11: Glue together shown pieces for the 1st floor of the nave of the church.







12: Glue shown pieces together for the 2nd floor of the Church Tower.



13: Glue shown pieces together for the nave roof.



14: Glue shown pieces together for the tower roof.









14: Glue shown pieces onto bottom of 1st and 2nd floor of tower and 1st floor of the nave. Make sure the pieces are centered.





Model is finished. You can remove roofs ,1st and 2nd floor during gameplay to place miniatures.











6