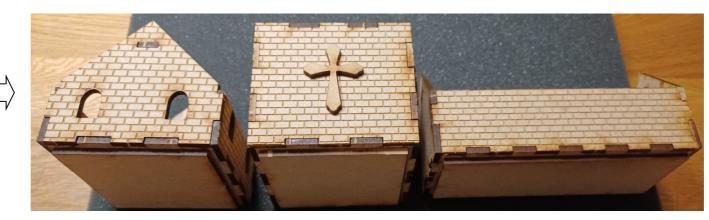

11: Glue together shown pieces for the 1st floor of the nave of the church.

12: Glue shown pieces together for the 2nd floor of the Church Tower.

13: Glue shown pieces together for the nave roof.

14: Glue shown pieces together for the tower roof.