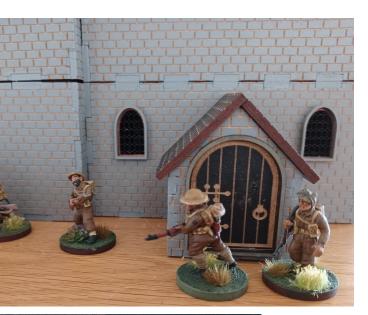

14: Glue shown pieces onto bottom of 1st and 2nd floor of tower and 1st floor of the nave. Make sure the pieces are centered.

Model is finished. You can remove roofs ,1st and 2nd floor during gameplay to place miniatures.