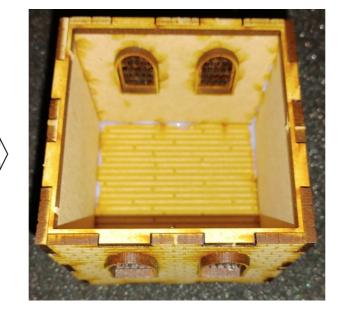

1: Glue windows onto wall parts.



2:Glue window sills onto windows on both sides of wall.







3: Glue together shown pieces for church entrance.





4: Glue taps for roof onto shown wall pieces.













5: Glue small crucifix onto inside of wall piece.





6: Glue together shown pieces for groundfloor (nave and tower) of church.

7: Glue top pieces onto groundfloor of church.







8: Glue shown piece onto onto groundfloor for the church porch.







10: Glue shown pieces together for the 1st floor of the church tower.









11: Glue together shown pieces for the 1st floor of the nave of the church.







12: Glue shown pieces together for the 2nd floor of the Church Tower.



13: Glue shown pieces together for the nave roof.



14: Glue shown pieces together for the tower roof.









14: Glue shown pieces onto bottom of 1st and 2nd floor of tower and 1st floor of the nave. Make sure the pieces are centered.





Model is finished. You can remove roofs ,1st and 2nd floor during gameplay to place miniatures.











6