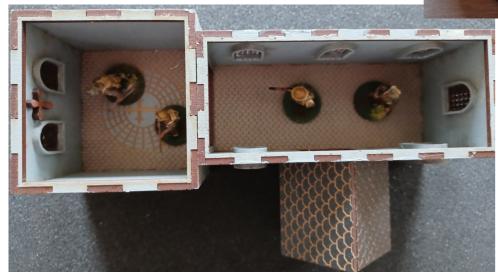

6: Glue together shown pieces for groundfloor (nave and tower) of church.

7: Glue top pieces onto groundfloor of church.

8: Glue shown piece onto onto groundfloor for the church porch.

10: Glue shown pieces together for the 1st floor of the church tower.

11: Glue together shown pieces for the 1st floor of the nave of the church.

12: Glue shown pieces together for the 2nd floor of the Church Tower.

13: Glue shown pieces together for the nave roof.

14: Glue shown pieces together for the tower roof.

14: Glue shown pieces onto bottom of 1st and 2nd floor of tower and 1st floor of the nave. Make sure the pieces are centered.

Model is finished. You can remove roofs ,1st and 2nd floor during gameplay to place miniatures.