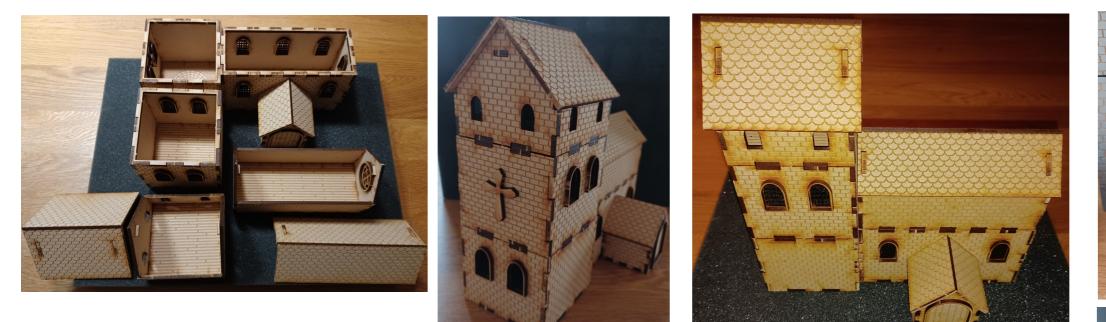

1: Glue windows onto wall parts.

2:Glue window sills onto windows on both sides of wall.

3: Glue together shown pieces for church entrance.

4: Glue taps for roof onto shown wall pieces.

5: Glue small crucifix onto inside of wall piece.