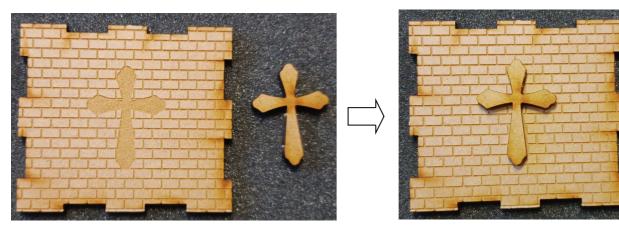

1: Glue windows onto wall parts.



2:Glue window sills onto windows on both sides of wall.







3: Glue together shown pieces for church entrance.





4: Glue taps for roof onto shown wall pieces.













5: Glue small crucifix onto inside of wall piece.





6: Glue together shown pieces for groundfloor (nave and tower) of church.

7: Glue top pieces onto groundfloor of church.







8: Glue shown piece onto onto groundfloor for the church porch.







10: Glue shown pieces together for the 1st floor of the church tower.









11: Glue together shown pieces for the 1st floor of the nave of the church.







12: Glue shown pieces together for the 2nd floor of the Church Tower.



13: Glue shown pieces together for the nave roof.



14: Glue shown pieces together for the tower roof.









14: Glue shown pieces onto bottom of 1st and 2nd floor of tower and 1st floor of the nave. Make sure the pieces are centered.





Model is finished. You can remove roofs ,1st and 2nd floor during gameplay to place miniatures.











6