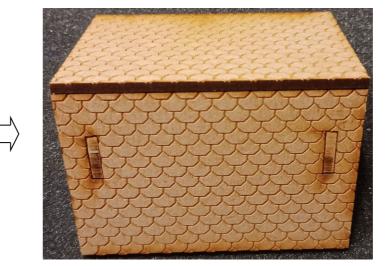

1: Glue windows onto wall parts.

2:Glue window sills onto windows on both sides of wall.

3: Glue together shown pieces for church entrance.

4: Glue taps for roof onto shown wall pieces.

5: Glue small crucifix onto inside of wall piece.