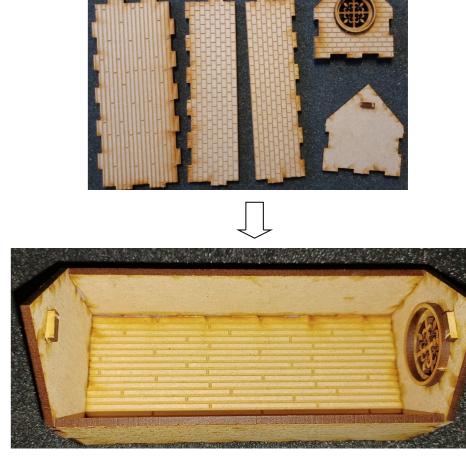

6: Glue together shown pieces for groundfloor (nave and tower) of church.

7: Glue top pieces onto groundfloor of church.

8: Glue shown piece onto onto groundfloor for the church porch.

10: Glue shown pieces together for the 1st floor of the church tower.