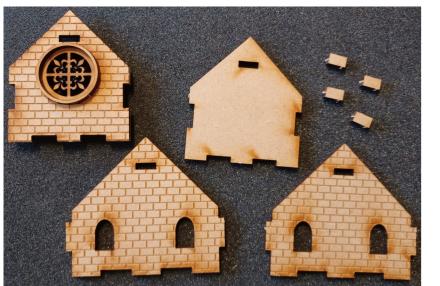

6: Glue together shown pieces for groundfloor (nave and tower) of church.

7: Glue top pieces onto groundfloor of church.

8: Glue shown piece onto onto groundfloor for the church porch.

10: Glue shown pieces together for the 1st floor of the church tower.