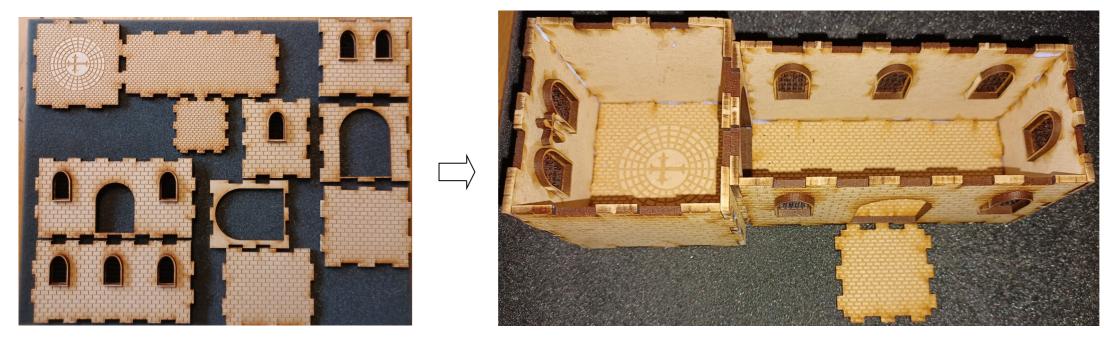

6: Glue together shown pieces for groundfloor (nave and tower) of church.

7: Glue top pieces onto groundfloor of church.

8: Glue shown piece onto onto groundfloor for the church porch.

10: Glue shown pieces together for the 1st floor of the church tower.