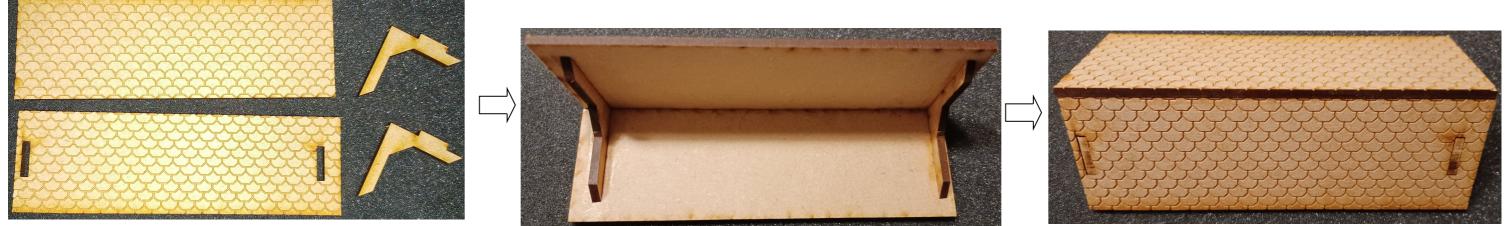

14: Glue shown pieces onto bottom of 1st and 2nd floor of tower and 1st floor of the nave. Make sure the pieces are centered.

Model is finished. You can remove roofs ,1st and 2nd floor during gameplay to place miniatures.