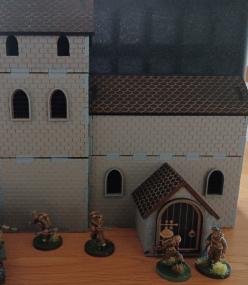

14: Glue shown pieces onto bottom of 1st and 2nd floor of tower and 1st floor of the nave. Make sure the pieces are centered.

Model is finished. You can remove roofs ,1st and 2nd floor during gameplay to place miniatures.