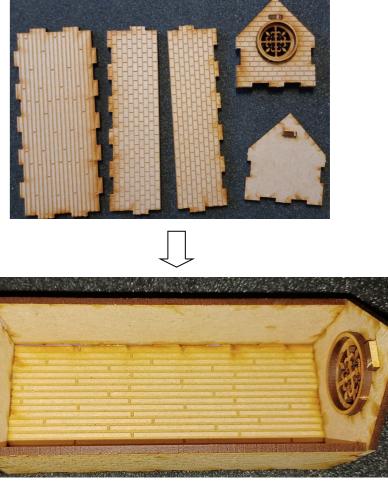

1: Glue windows onto wall parts.



2:Glue window sills onto windows on both sides of wall.







3: Glue together shown pieces for church entrance.





4: Glue taps for roof onto shown wall pieces.













5: Glue small crucifix onto inside of wall piece.





6: Glue together shown pieces for groundfloor (nave and tower) of church.

7: Glue top pieces onto groundfloor of church.







8: Glue shown piece onto onto groundfloor for the church porch.







10: Glue shown pieces together for the 1st floor of the church tower.









11: Glue together shown pieces for the 1st floor of the nave of the church.







12: Glue shown pieces together for the 2nd floor of the Church Tower.



13: Glue shown pieces together for the nave roof.



14: Glue shown pieces together for the tower roof.









14: Glue shown pieces onto bottom of 1st and 2nd floor of tower and 1st floor of the nave. Make sure the pieces are centered.





Model is finished. You can remove roofs ,1st and 2nd floor during gameplay to place miniatures.











6