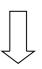

16: Glue storage room and ground floor onto bottom floor piece. Remember to add glue to the area where the sides of the two buildings connect .(Yellow arrow) Add a clamp until glue is dry.

18: Glue door onto storage building.

#### 17: Glue wooden planks onto balcony on 1st floor.

18: Glue sign onto building.