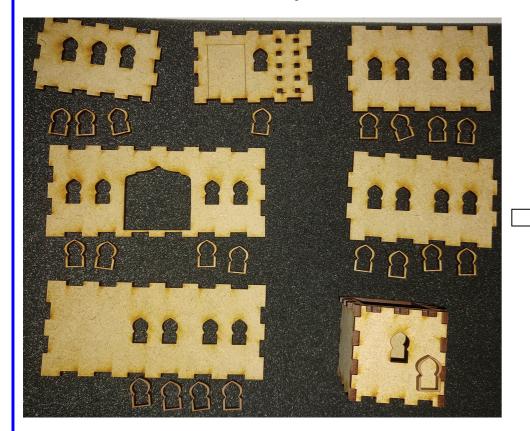

#### 1: Glue windows onto wall pieces.





#### 2: Glue together shown pieces for the storage room roof.







# 3: Glue together shown pieces for the large windows. (x 2)













#### 5: Glue together shown pieces for the 1st floor roof.





























9: Glue shown piece onto bottom of the 1st floor roof. Make sure piece is centered.









12: Glue together shown pieces for the ground floor.







13: Glue shown pieces onto the back side of the big windows.





14: Glue shown piece onto bottom of the Storage room roof.

Make sure piece is centered.





N.B. Cut off the two taps (Yellow circle)

on the top to make space for roof of storage room



15: Glue together shown pieces for the 1st floor.









16: Glue storage room and ground floor onto bottom floor piece. Remember to add glue to the area