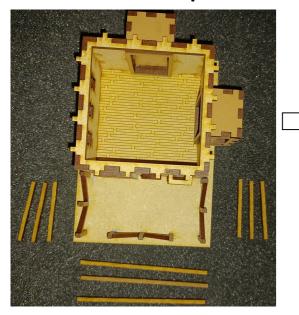

#### 17: Glue wooden planks onto balcony on 1st floor.

18: Glue sign onto building.