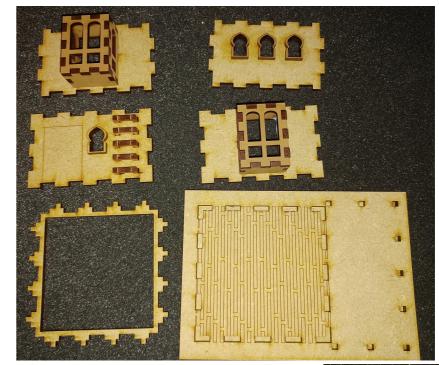

#### 1: Glue windows onto wall pieces.

#### 2: Glue together shown pieces for the storage room roof.

# 3: Glue together shown pieces for the large windows. (x 2)