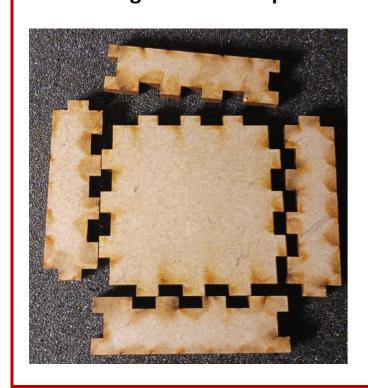

#### 5: Glue together shown pieces for the 1st floor roof.

9: Glue shown piece onto bottom of the 1st floor roof. Make sure piece is centered.

12: Glue together shown pieces for the ground floor.

13: Glue shown pieces onto the back side of the big windows.