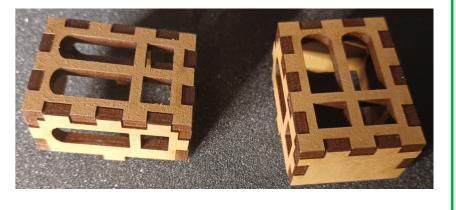

#### 1: Glue windows onto wall pieces.





#### 2: Glue together shown pieces for the storage room roof.







# 3: Glue together shown pieces for the large windows. (x 2)













#### 5: Glue together shown pieces for the 1st floor roof.





























9: Glue shown piece onto bottom of the 1st floor roof. Make sure piece is centered.









12: Glue together shown pieces for the ground floor.







13: Glue shown pieces onto the back side of the big windows.





14: Glue shown piece onto bottom of the Storage room roof.

Make sure piece is centered.





N.B. Cut off the two taps (Yellow circle)

on the top to make space for roof of storage room



15: Glue together shown pieces for the 1st floor.









16: Glue storage room and ground floor onto bottom floor piece. Remember to add glue to the area where the sides of the two buildings connect .(Yellow arrow) Add a clamp until glue is dry.















18: Glue door onto storage build