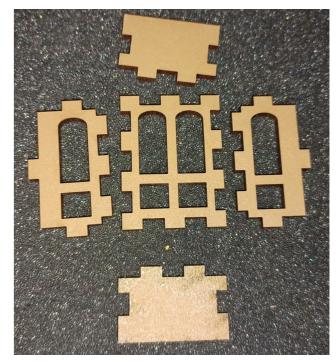

#### 1: Glue windows onto wall pieces.





#### 2: Glue together shown pieces for the storage room roof.







# 3: Glue together shown pieces for the large windows. (x 2)













#### 5: Glue together shown pieces for the 1st floor roof.





























9: Glue shown piece onto bottom of the 1st floor roof. Make sure piece is centered.









12: Glue together shown pieces for the ground floor.







13: Glue shown pieces onto the back side of the big windows.





14: Glue shown piece onto bottom of the Storage room roof.

Make sure piece is centered.





N.B. Cut off the two taps (Yellow circle)

on the top to make space for roof of storage room



15: Glue together shown pieces for the 1st floor.









16: Glue storage room and ground floor onto bottom floor piece. Remember to add glue to the area where the sides of the two buildings connect .(Yellow arrow) Add a clamp until glue is dry.















18: Glue door onto storage b