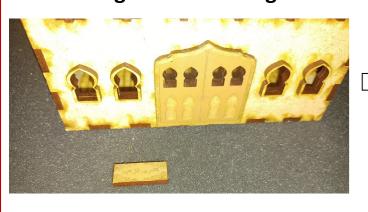

#### 1: Glue windows onto wall pieces.

# 3: Glue together shown pieces for the large windows. (x 2)