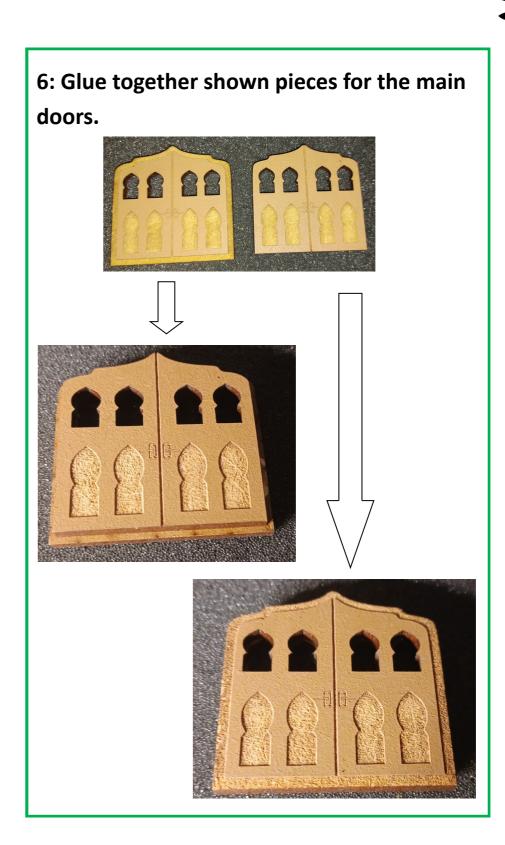

16: Glue storage room and ground floor onto bottom floor piece. Remember to add glue to the area where the sides of the two buildings connect .(Yellow arrow) Add a clamp until glue is dry.

18: Glue door onto storage building.