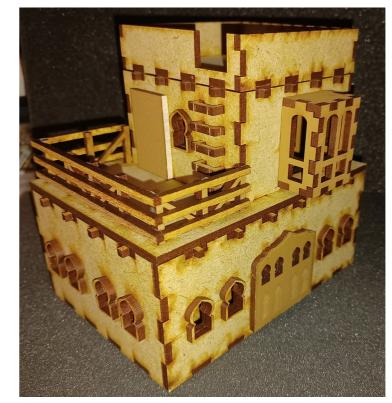

16: Glue storage room and ground floor onto bottom floor piece. Remember to add glue to the area where the sides of the two buildings connect .(Yellow arrow) Add a clamp until glue is dry.

18: Glue door onto storage building.

#### 17: Glue wooden planks onto balcony on 1st floor.

18: Glue sign onto building.