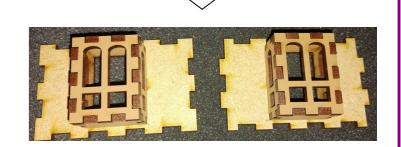

#### 1: Glue windows onto wall pieces.





#### 2: Glue together shown pieces for the storage room roof.







# 3: Glue together shown pieces for the large windows. (x 2)













#### 5: Glue together shown pieces for the 1st floor roof.





























9: Glue shown piece onto bottom of the 1st floor roof. Make sure piece is centered.









12: Glue together shown pieces for the ground floor.







13: Glue shown pieces onto the back side of the big windows.





14: Glue shown piece onto bottom of the Storage room roof.

Make sure piece is centered.





N.B. Cut off the two taps (Yellow circle)

on the top to make space for roof of storage room



15: Glue together shown pieces for the 1st floor.









16: Glue storage room and ground floor onto bottom floor piece. Remember to add glue to the area where the sides of the two buildings connect .(Yellow arrow) Add a clamp until glue is dry.















18: Glue door onto storage building.







#### 17: Glue wooden planks onto balcony on 1st floor.









18: Glue s