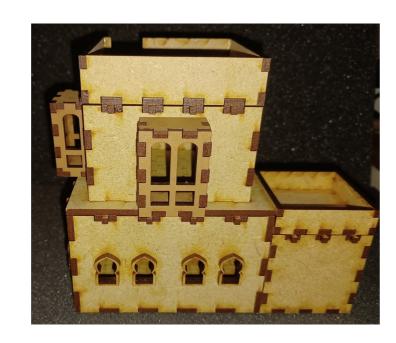

#### 5: Glue together shown pieces for the 1st floor roof.

9: Glue shown piece onto bottom of the 1st floor roof. Make sure piece is centered.

12: Glue together shown pieces for the ground floor.

13: Glue shown pieces onto the back side of the big windows.

14: Glue shown piece onto bottom of the Storage room roof.

Make sure piece is centered.

N.B. Cut off the two taps (Yellow circle)

on the top to make space for roof of storage room

15: Glue together shown pieces for the 1st floor.