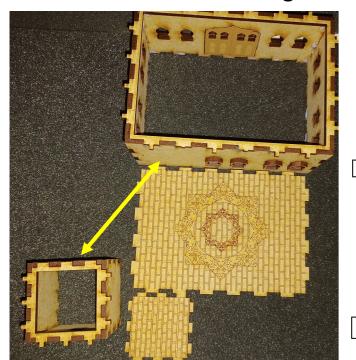

16: Glue storage room and ground floor onto bottom floor piece. Remember to add glue to the area where the sides of the two buildings connect .(Yellow arrow) Add a clamp until glue is dry.

18: Glue door onto storage building.