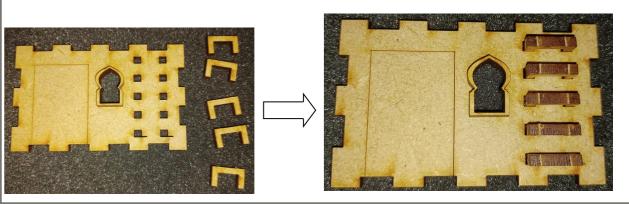

#### 5: Glue together shown pieces for the 1st floor roof.

9: Glue shown piece onto bottom of the 1st floor roof. Make sure piece is centered.

12: Glue together shown pieces for the ground floor.

13: Glue shown pieces onto the back side of the big windows.

14: Glue shown piece onto bottom of the Storage room roof.

Make sure piece is centered.

N.B. Cut off the two taps (Yellow circle)

on the top to make space for roof of storage room

15: Glue together shown pieces for the 1st floor.