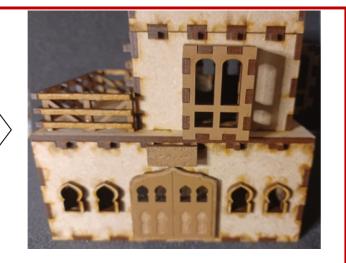

#### 17: Glue wooden planks onto balcony on 1st floor.

18: Glue sign onto building.