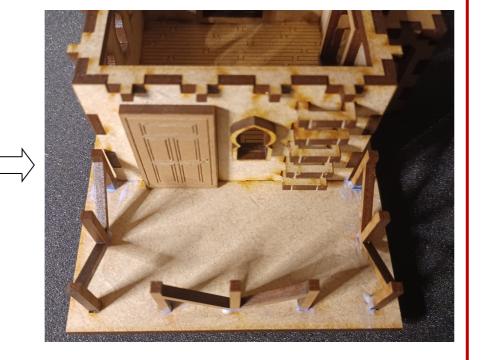

16: Glue storage room and ground floor onto bottom floor piece. Remember to add glue to the area where the sides of the two buildings connect .(Yellow arrow) Add a clamp until glue is dry.

18: Glue door onto storage building.

#### 17: Glue wooden planks onto balcony on 1st floor.

18: Glue sign onto building.