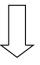

#### 1: Glue windows onto wall pieces.





#### 2: Glue together shown pieces for the storage room roof.







# 3: Glue together shown pieces for the large windows. (x 2)













#### 5: Glue together shown pieces for the 1st floor roof.





























9: Glue shown piece onto bottom of the 1st floor roof. Make sure piece is centered.









12: Glue together shown pieces for the ground floor.







13: Glue shown pieces onto the back side of the big windows.





14: Glue shown piece onto bottom of the Storage room roof.

Make sure piece is centered.





N.B. Cut off the two taps (Yellow circle)

on the top to make space for roof of storage room



15: Glue together shown pieces for the 1st floor.









16: Glue storage room and ground floor onto bottom floor piece. Remember to add glue to the area where the sides of the two buildings connect .(Yellow arrow) Add a clamp until glue is dry.















18: Glue door onto storage bui