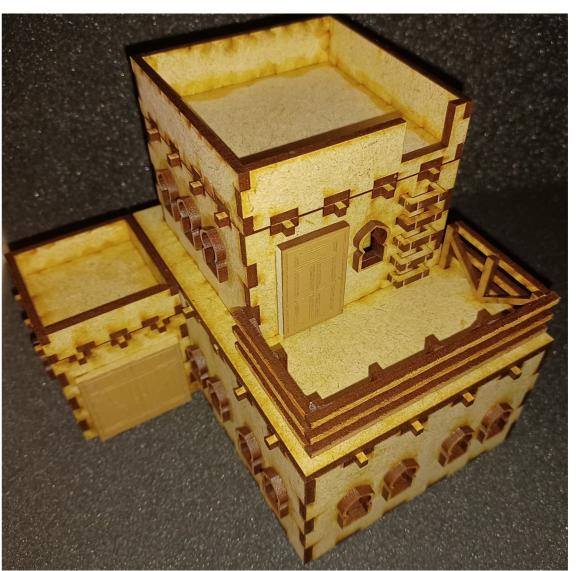

16: Glue storage room and ground floor onto bottom floor piece. Remember to add glue to the area where the sides of the two buildings connect .(Yellow arrow) Add a clamp until glue is dry.

18: Glue door onto storage building.

#### 17: Glue wooden planks onto balcony on 1st floor.

18: Glue sign onto building.