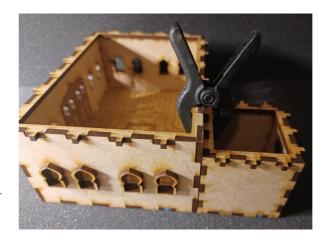

16: Glue storage room and ground floor onto bottom floor piece. Remember to add glue to the area where the sides of the two buildings connect .(Yellow arrow) Add a clamp until glue is dry.

18: Glue door onto storage building.