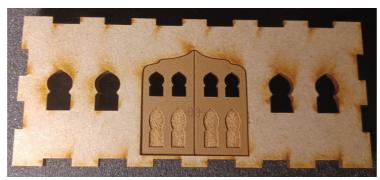

#### 1: Glue windows onto wall pieces.





#### 2: Glue together shown pieces for the storage room roof.







# 3: Glue together shown pieces for the large windows. (x 2)













#### 5: Glue together shown pieces for the 1st floor roof.





























9: Glue shown piece onto bottom of the 1st floor roof. Make sure piece is centered.









12: Glue together shown pieces for the ground floor.







13: Glue shown pieces onto the back side of the big windows.





14: Glue shown piece onto bottom of the Storage room roof.

Make sure piece is centered.





N.B. Cut off the two taps (Yellow circle)

on the top to make space for roof of storage room



15: Glue together shown pieces for the 1st floor.









16: Glue storage room and ground floor onto bottom floor piece. Remember to add glue to the area where the sides of the two buildings connect .(Yellow arrow) Add a clamp until glue is dry.















18: Glue door onto storage building.







#### 17: Glue wooden planks onto balcony on 1st floor.









18: