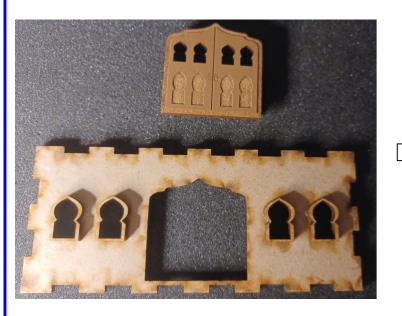

#### 1: Glue windows onto wall pieces.





#### 2: Glue together shown pieces for the storage room roof.







# 3: Glue together shown pieces for the large windows. (x 2)













#### 5: Glue together shown pieces for the 1st floor roof.





























9: Glue shown piece onto bottom of the 1st floor roof. Make sure piece is centered.









12: Glue together shown pieces for the ground floor.







13: Glue shown pieces onto the back side of the big windows.





14: Glue shown piece onto bottom of the Storage room roof.

Make sure piece is centered.





N.B. Cut off the two taps (Yellow circle)

on the top to make space for roof of storage room



15: Glue together shown pieces for the 1st floor.









16: Glue storage room and ground floor onto bottom floor piece. Remember to add glue to the area where the sides of the two buildings connect .(Yellow arrow) Add a clamp until glue is dry.















18: Glue door onto storage building.







#### 17: Glue wooden planks onto balcony on 1st floor.