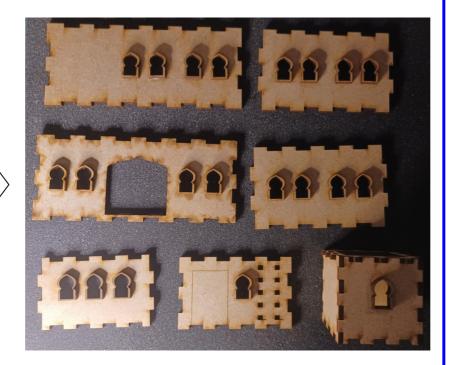

#### 1: Glue windows onto wall pieces.





#### 2: Glue together shown pieces for the storage room roof.







# 3: Glue together shown pieces for the large windows. (x 2)













#### 5: Glue together shown pieces for the 1st floor roof.





























9: Glue shown piece onto bottom of the 1st floor roof. Make sure piece is centered.









12: Glue together shown pieces for the ground floor.







13: Glue shown pieces onto the back side of the big windows.





14: Glue shown piece onto bottom of the Storage room roof.

Make sure piece is centered.





N.B. Cut off the two taps (Yellow circle)

on the top to make space for roof of storage room



15: Glue together shown pieces for the 1st floor.









16: Glue storage room and ground floor onto bottom floor piece. Remember to add glue to the area wh