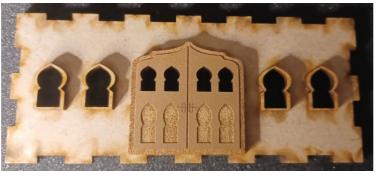

#### 1: Glue windows onto wall pieces.





#### 2: Glue together shown pieces for the storage room roof.







# 3: Glue together shown pieces for the large windows. (x 2)













#### 5: Glue together shown pieces for the 1st floor roof.





























9: Glue shown piece onto bottom of the 1st floor roof. Make sure piece is centered.









12: Glue together shown pieces for the ground floor.







13: Glue shown pieces onto the back side of the big windows.





14: Glue shown piece onto bottom of the Storage room roof.

Make sure piece is centered.





N.B. Cut off the two taps (Yellow circle)

on the top to make space for roof of storage room



15: Glue together shown pieces for the 1st floor.









16: Glue storage room and ground floor onto bottom floor piece. Remember to add glue to the area where the sides of the two buildings connect .(Yellow arrow) Add a clamp until glue is dry.















18: Glue door onto storage building.







#### 17: Glue wooden planks onto balcony on 1st floor.









18