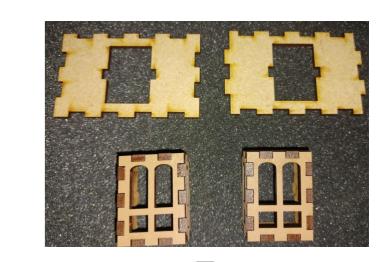

#### 1: Glue windows onto wall pieces.





#### 2: Glue together shown pieces for the storage room roof.







# 3: Glue together shown pieces for the large windows. (x 2)













#### 5: Glue together shown pieces for the 1st floor roof.





























9: Glue shown piece onto bottom of the 1st floor roof. Make sure piece is centered.









12: Glue together shown pieces for the ground floor.







13: Glue shown pieces onto the back side of the big windows.





14: Glue shown piece onto bottom of the Storage room roof.

Make sure piece is centered.





N.B. Cut off the two taps (Yellow circle)

on the top to make space for roof of storage room



15: Glue together shown pieces for the 1st floor.









16: Glue storage room and ground floor onto bottom floor piece. Remember to add glue to the area where the sides of the two buildings connect .(Yellow arrow) Add a clamp until glue is dry.















18: Glue door onto storage building.







#### 17: Glue wooden planks onto balcony on 1st floor.









18: Glue