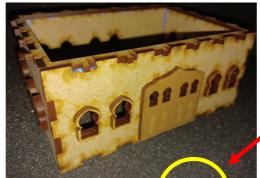

14: Glue shown piece onto bottom of the Storage room roof.

Make sure piece is centered.

N.B. Cut off the two taps (Yellow circle)

on the top to make space for roof of storage room

15: Glue together shown pieces for the 1st floor.