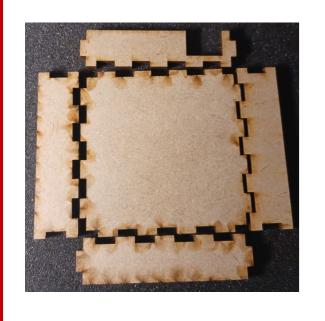

#### 5: Glue together shown pieces for the 1st floor roof.

9: Glue shown piece onto bottom of the 1st floor roof. Make sure piece is centered.

12: Glue together shown pieces for the ground floor.

13: Glue shown pieces onto the back side of the big windows.