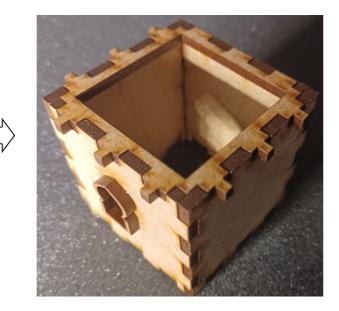

#### 1: Glue windows onto wall pieces.





#### 2: Glue together shown pieces for the storage room roof.







# 3: Glue together shown pieces for the large windows. (x 2)













#### 5: Glue together shown pieces for the 1st floor roof.





























9: Glue shown piece onto bottom of the 1st floor roof. Make sure piece is centered.









12: Glue together shown pieces for the ground floor.







13: Glue shown pieces onto the back side of the big windows.





14: Glue shown piece onto bottom of the Storage room roof.

Make sure piece is centered.





N.B. Cut off the two taps (Yellow circle)

on the top to make space for roof of storage room



15: Glue together shown pieces for the 1st floor.









16: Glue storage room and ground floor onto bottom floor piece. Remember to add glue to the area where the sides of the two buildings connect .(Yellow arrow) Add a clamp until glue is dry.















18: Glue door onto storage building.