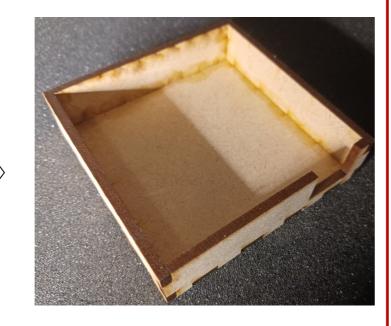

#### 5: Glue together shown pieces for the 1st floor roof.

9: Glue shown piece onto bottom of the 1st floor roof. Make sure piece is centered.

12: Glue together shown pieces for the ground floor.

13: Glue shown pieces onto the back side of the big windows.