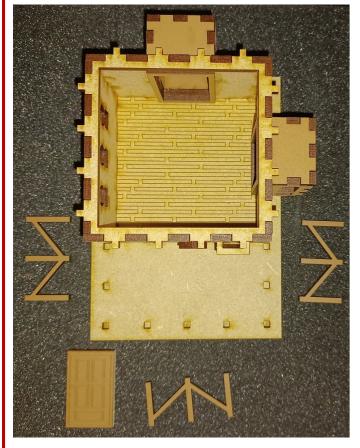

#### 5: Glue together shown pieces for the 1st floor roof.

9: Glue shown piece onto bottom of the 1st floor roof. Make sure piece is centered.

12: Glue together shown pieces for the ground floor.

13: Glue shown pieces onto the back side of the big windows.