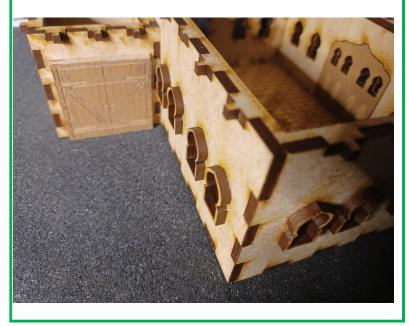

#### 5: Glue together shown pieces for the 1st floor roof.

9: Glue shown piece onto bottom of the 1st floor roof. Make sure piece is centered.

12: Glue together shown pieces for the ground floor.

13: Glue shown pieces onto the back side of the big windows.