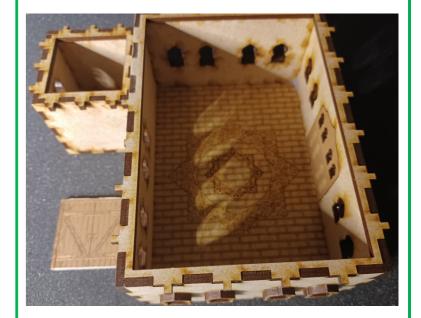

#### 1: Glue windows onto wall pieces.

#### 2: Glue together shown pieces for the storage room roof.