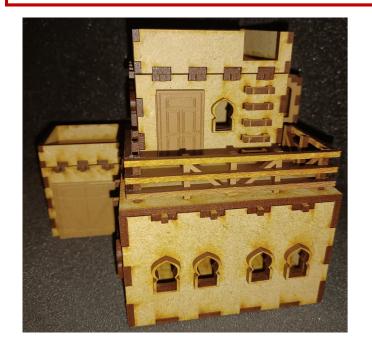

14: Glue shown piece onto bottom of the Storage room roof.

Make sure piece is centered.

N.B. Cut off the two taps (Yellow circle)

on the top to make space for roof of storage room

15: Glue together shown pieces for the 1st floor.

16: Glue storage room and ground floor onto bottom floor piece. Remember to add glue to the area where the sides of the two buildings connect .(Yellow arrow) Add a clamp until glue is dry.

18: Glue door onto storage building.