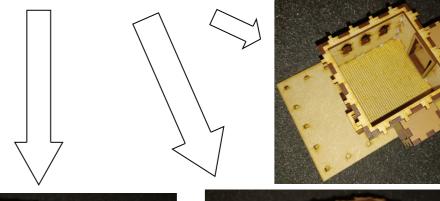

16: Glue storage room and ground floor onto bottom floor piece. Remember to add glue to the area where the sides of the two buildings connect .(Yellow arrow) Add a clamp until glue is dry.

18: Glue door onto storage building.