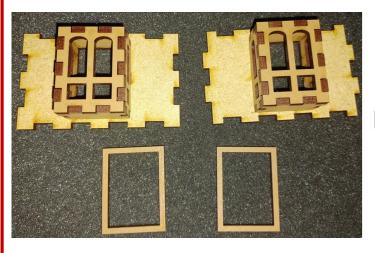

#### 1: Glue windows onto wall pieces.





#### 2: Glue together shown pieces for the storage room roof.







# 3: Glue together shown pieces for the large windows. (x 2)













#### 5: Glue together shown pieces for the 1st floor roof.





























9: Glue shown piece onto bottom of the 1st floor roof. Make sure piece is centered.









12: Glue together shown pieces for the ground floor.







13: Glue shown pieces onto the back side of the big windows.





14: Glue shown piece onto bottom of the Storage room roof.

Make sure piece is centered.





N.B. Cut off the two taps (Yellow circle)

on the top to make space for roof of storage room



15: Glue together shown pieces for the 1st floor.









16: Glue storage room and ground floor onto bottom floor piece. Remember to add glue to the area where the sides of the two buildings connect .(Yellow arrow) Add a clamp until glue is dry.















18: Glue door onto storage building.







#### 17: Glue wooden planks onto balcony on 1st floor.









18: Glue sign onto building.