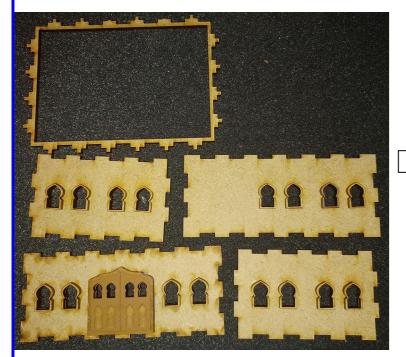

#### 1: Glue windows onto wall pieces.





#### 2: Glue together shown pieces for the storage room roof.







# 3: Glue together shown pieces for the large windows. (x 2)













#### 5: Glue together shown pieces for the 1st floor roof.





























9: Glue shown piece onto bottom of the 1st floor roof. Make sure piece is centered.









12: Glue together shown pieces for the ground floor.







13: Glue shown pieces onto the back side of the big windows.





14: Glue shown piece onto bottom of the Storage room roof.

Make sure piece is centered.





N.B. Cut off the two taps (Yellow circle)

on the top to make space for roof of storage room



15: Glue together shown pieces for the 1st floor.









16: Glue storage room and ground floor onto bottom floor piece. Remember to add glue to the area where the sides of the two buildings connect .(Yellow arrow) Add a clamp until glue is dry.















18: Glue door onto storage building.







#### 17: Glue wooden planks onto balcony on 1st floor.









18: Glue sign onto building.