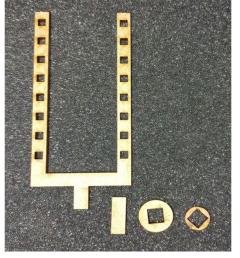

1: Glue windows onto wall pieces.





2: Glue together shown pieces for the Würzburg Radar (House).

Do NOT glue door. Taps on door goes into holes in floor and wall piece (A).







3: Glue together shown pieces for the Würzburg Radar. Glue pieces 1—4 together in the shown order.









4: Glue together shown pieces for the roof.

Make sure pieces are centered.





## Assembly Instructions for "Freya and Würzburg Radars"













6: Glue together shown pieces . (Sandwich)
N.B. A little sanding might be nessessary
afterwards.





7: Glue pieces onto the radar, and then glue radar onto platform.









# Assembly Instructions for "Freya and Würzburg Radars"













10: Glue top onto bottom using piece D.



9: Glue together shown pieces for the Freya Radar. (Top).







### Assembly Instructions for "Freya and Würzburg Radars"

#### 11: Glue shown pieces onto the radar. Switch side from top to bottom with each part.













### Historical facts: Freya and Würzburg Radars.

The German low-UHF band **Würzburg** radar was the primary ground-based gun laying radar for both the Luftwaffe and the Wehrmacht.

**Freya** was an early warning radar deployed by Germany during World War II. It was named after the Norse goddess Freya.

**Freya** was often used in concert with the primary gun laying radar **Würzburg**; the **Freya** finding targets at long distances and then "handing them over" to the shorter-ranged **Würzburg** for tracking.