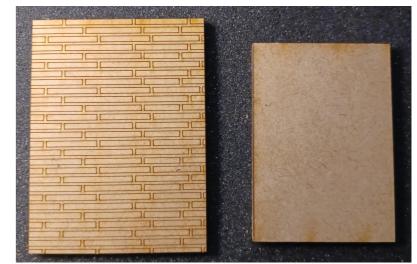

### Historical facts: Freya and Würzburg Radars.

The German low-UHF band **Würzburg** radar was the primary ground-based gun laying radar for both the Luftwaffe and the Wehrmacht.

**Freya** was an early warning radar deployed by Germany during World War II. It was named after the Norse goddess Freya.