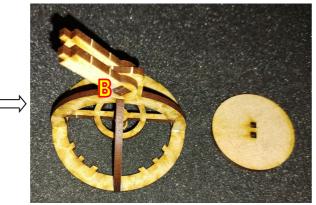

1: Glue windows onto wall pieces.





2: Glue together shown pieces for the Würzburg Radar (House).

Do NOT glue door. Taps on door goes into holes in floor and wall piece (A).







3: Glue together shown pieces for the Würzburg Radar. Glue pieces 1—4 together in the shown order.









4: Glue together shown pieces for the roof.

Make sure pieces are centered.





## Assembly Instructions for "Freya and Würzburg Radars"













6: Glue together shown pieces . (Sandwich)
N.B. A little sanding might be nessessary
afterwards.





7: Glue pieces onto the radar, and then glue radar onto platform.









# Assembly Instructions for "Freya and Würzburg Radars"













10: Glue top onto bottom using piece D.



9: Glue together shown pieces for the Freya Radar. (Top).







### Assembly Instructions for "Freya and Würzburg Radars"

#### 11: Glue shown pieces onto the radar. Switch side from top to bottom with each part.













### Historical facts: Freya and Würzburg Radars.

The German low-UHF band **Würzburg** radar was the primary ground-based gun laying radar for both the Luftwaffe and the Wehrmacht.

**Freya** was an early warning radar deployed by Germany during World War II. It was named after the Norse goddess Freya.

**Freya** was often used in concert with the primary gun laying radar **Würzburg**; the **Freya** finding targets at long distances and then "handing