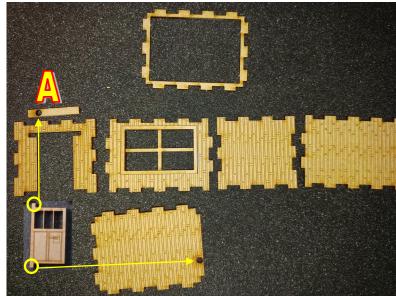

1: Glue windows onto wall pieces.

2: Glue together shown pieces for the Würzburg Radar (House).

Do NOT glue door. Taps on door goes into holes in floor and wall piece (A).

3: Glue together shown pieces for the Würzburg Radar. Glue pieces 1—4 together in the shown order.