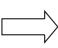

n floor and wall piece (A).







3: Glue together shown pieces for the Würzburg Radar. Glue pieces 1—4 together in the shown order.









4: Glue together shown pieces for the roof.

Make sure pieces are centered.





## Assembly Instructions for "Freya and Würzburg Radars"













6: Glue together shown pieces . (Sandwich)
N.B. A little sanding might be nessessary
afterwards.





7: Glue pieces onto the radar, and then glue radar onto platform.









# Assembly Instructions for "Freya and Würzburg Radars"













10: Glue top onto bottom using piece D.



9: Glue together shown pieces for the Freya Radar. (Top).







### Assembly Instructions for "Freya and Würzburg Radars"

#### 11: Glue shown pieces onto the radar. Switch side from top to bottom with each part.













### Historical facts: Freya and Würzburg Radars.

The German low-UHF band **Würzburg** radar was the primary ground-based gun laying radar for both the Luftwaffe and the Wehrmacht.

**Freya** was an early warning radar deployed by Germany during World War II. It was named after the Norse goddess Freya.

**Freya** was often used in concert with the primary gun laying radar **Würzburg**; the **Freya** finding targets at long distances and then "handing them over" to the shorter-ranged **Würzburg** for tracking.