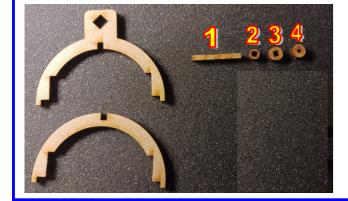

# Assembly Instructions for "Freya and Würzburg Radars"

10: Glue top onto bottom using piece D.

9: Glue together shown pieces for the Freya Radar. (Top).