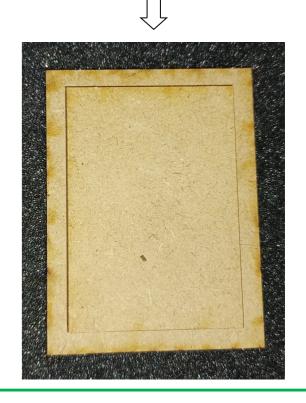

### Historical facts: Freya and Würzburg Radars.

The German low-UHF band **Würzburg** radar was the primary ground-based gun laying radar for both the Luftwaffe and the Wehrmacht.

**Freya** was an early warning radar deployed by Germany during World War II. It was named after the Norse goddess Freya.