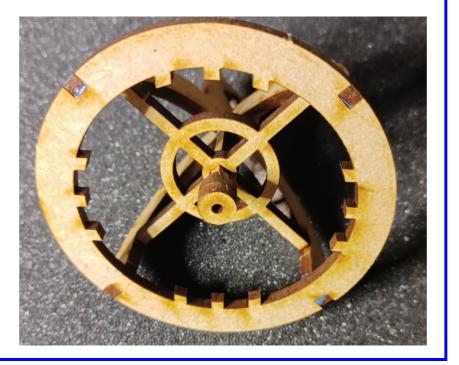

# Assembly Instructions for "Freya and Würzburg Radars"

10: Glue top onto bottom using piece D.

9: Glue together shown pieces for the Freya Radar. (Top).