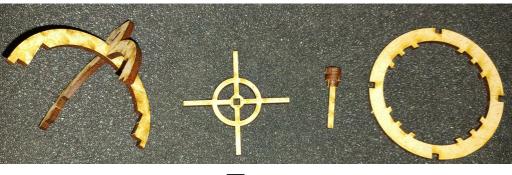

1: Glue windows onto wall pieces.





2: Glue together shown pieces for the Würzburg Radar (House).

Do NOT glue door. Taps on door goes into holes in floor and wall piece (A).







3: Glue together shown pieces for the Würzburg Radar. Glue pieces 1—4 together in the shown order.









4: Glue together shown pieces for the roof.

Make sure pieces are centered.





## Assembly Instructions for "Freya and Würzburg Radars"













6: Glue together shown pieces . (Sandwich)
N.B. A little sanding might be nessessary
afterwards.





7: Glue pieces onto the radar, and then glue radar onto platform.









# Assembly Instructions for "Freya and Würzburg Radars"













10: Glue top onto bottom using piece D.



9: Glue together shown pieces for the Freya Radar. (Top).







### Assembly Instructions for "Freya and Würzburg Radars"

#### 11: Glue shown pieces onto the radar. Switch side from top to bottom with each part.













### Historical facts: Freya and Würzburg Radars.

The German low-UHF band **Würzburg** radar was the primary ground-based gun laying radar for both the Luftwaffe and the Wehrmacht.

**Freya** was an early warning radar deployed by Germany during World War II. It was named a