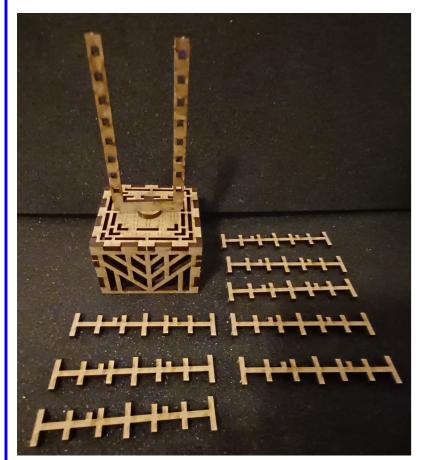

in floor and wall piece (A).







3: Glue together shown pieces for the Würzburg Radar. Glue pieces 1—4 together in the shown order.









4: Glue together shown pieces for the roof.

Make sure pieces are centered.





## Assembly Instructions for "Freya and Würzburg Radars"













6: Glue together shown pieces . (Sandwich)
N.B. A little sanding might be nessessary
afterwards.





7: Glue pieces onto the radar, and then glue radar onto platform.









# Assembly Instructions for "Freya and Würzburg Radars"













10: Glue top onto bottom using piece D.



9: Glue together shown pieces for the Freya Radar. (Top).







### Assembly Instructions for "Freya and Würzburg Radars"

#### 11: Glue shown pieces onto the radar. Switch side from top to bottom with each part.













### Historical facts: Freya and Würzburg Radars.

The German low-UHF band **Würzburg** radar was the primary ground-based gun laying radar for both the Luftwaffe and the Wehrmacht.

**Freya** was an early warning radar deployed by Germany during World War II. It was named after the Norse goddess Freya.

**Freya** was often used in concert with the primary gun laying radar **Würzburg**; the **Freya** finding targets at long distances and then "handing them over" to the shorter-ranged **Würzburg** for tracking.