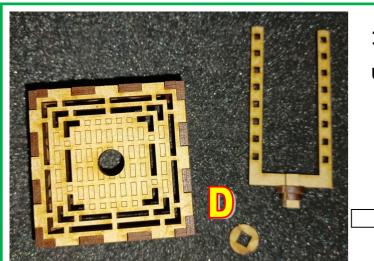

1: Glue windows onto wall pieces.





2: Glue together shown pieces for the Würzburg Radar (House).

Do NOT glue door. Taps on door goes into holes in floor and wall piece (A).







3: Glue together shown pieces for the Würzburg Radar. Glue pieces 1—4 together in the shown order.









4: Glue together shown pieces for the roof.

Make sure pieces are centered.





## Assembly Instructions for "Freya and Würzburg Radars"













6: Glue together shown pieces . (Sandwich)
N.B. A little sanding might be nessessary
afterwards.





7: Glue pieces onto the radar, and then glue radar onto platform.









# Assembly Instructions for "Freya and Würzburg Radars"













10: Glue top onto bottom using piece D.



9: Glue together shown pieces for the Freya Radar. (Top).







### Assembly Instructions for "Freya and Würzburg Radars"

#### 11: Glue shown pieces onto the radar. Switch side from top to bottom with each part.













### Historical facts: Freya and Würzburg Radars.

The German low-UHF band **Würzburg** radar was the primary ground-based gun laying radar for both the Luftwaffe and the Wehrmacht.

**Freya** was an early warning radar deployed by Germany during World War II. It was named after the Norse goddess Freya.

**Freya** was often used in concert with the primary gun laying radar **Würzburg**; the **Freya** finding targets at long distances and then "handing them over" to the shorter-ranged **Würzburg** for tracking.