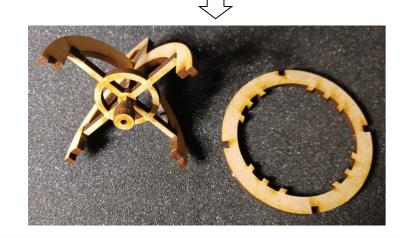

#### 11: Glue shown pieces onto the radar. Switch side from top to bottom with each part.