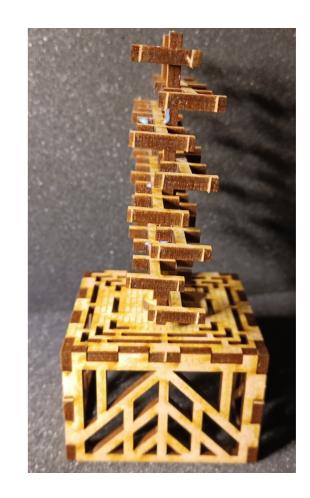

# Assembly Instructions for "Freya and Würzburg Radars"

10: Glue top onto bottom using piece D.

9: Glue together shown pieces for the Freya Radar. (Top).

### Assembly Instructions for "Freya and Würzburg Radars"