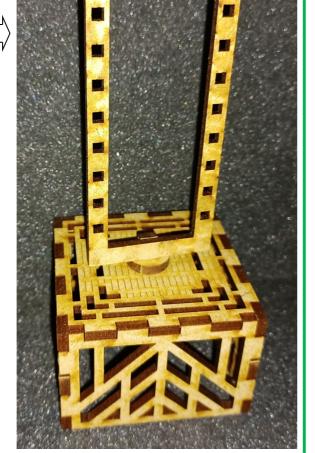

**Freya** was often used in concert with the primary gun laying radar **Würzburg**; the **Freya** finding targets at long distances and then "handing them over" to the shorter-ranged **Würzburg** for tracking.