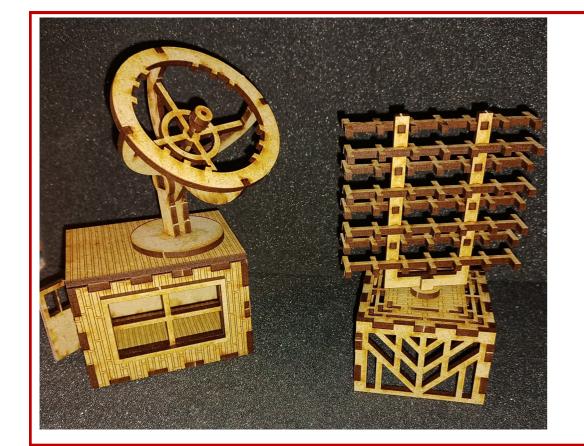

### Historical facts: Freya and Würzburg Radars.

The German low-UHF band **Würzburg** radar was the primary ground-based gun laying radar for both the Luftwaffe and the Wehrmacht.

**Freya** was an early warning radar deployed by Germany during World War II. It was named after the Norse goddess Freya.

**Freya** was often used in concert with the primary gun laying radar **Würzburg**; the **Freya** finding targets at long distances and then "handing them over" to the shorter-ranged **Würzburg** for tracking.