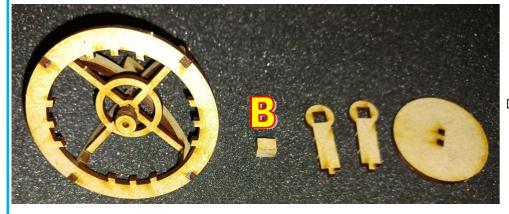

### Historical facts: Freya and Würzburg Radars.

The German low-UHF band **Würzburg** radar was the primary ground-based gun laying radar for both the Luftwaffe and the Wehrmacht.

**Freya** was an early warning radar deployed by Germany during World War II. It was named after the Norse goddess Freya.

**Freya** was often used in concert with the primary gun laying radar **Würzburg**; the **Freya** finding targets at long distances and then "handing them over" to the shorter-ranged **Würzburg** for tracking.