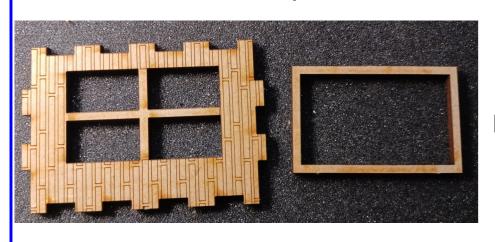

1: Glue windows onto wall pieces.

2: Glue together shown pieces for the Würzburg Radar (House).

Do NOT glue door. Taps on door goes into holes in floor and wall piece (A).

3: Glue together shown pieces for the Würzburg Radar. Glue pieces 1—4 together in the shown order.