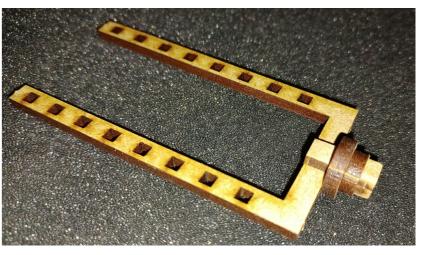

# Assembly Instructions for "Freya and Würzburg Radars"

10: Glue top onto bottom using piece D.

9: Glue together shown pieces for the Freya Radar. (Top).