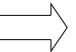

# Assembly Instructions for "Freya and Würzburg Radars"

10: Glue top onto bottom using piece D.

9: Glue together shown pieces for the Freya Radar. (Top).