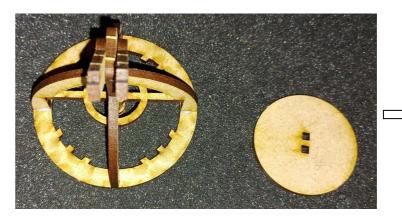

1: Glue windows onto wall pieces.





2: Glue together shown pieces for the Würzburg Radar (House).

Do NOT glue door. Taps on door goes into holes in floor and wall piece (A).







3: Glue together shown pieces for the Würzburg Radar. Glue pieces 1—4 together in the shown order.









4: Glue together shown pieces for the roof.

Make sure pieces are centered.





## Assembly Instructions for "Freya and Würzburg Radars"













6: Glue together shown pieces . (Sandwich)
N.B. A little sanding might be nessessary
afterwards.





7: Glue pieces onto the radar, and then glue radar onto platform.









# Assembly Instructions for "Freya and Würzburg Radars"













10: Glue top onto bottom using piece D.



9: Glue together shown pieces for the Freya Radar. (Top).







### Assembly Instructions for "Freya and Würzburg Radars"

#### 11: Glue shown pieces onto the radar. Switch side from top to bottom with each part.













### Historical facts: Freya and Würzburg Radars.

The German low-UHF band **Würzburg** radar was the primary ground-based gun laying radar for both the Luftwaffe and the Wehrmacht.

**Freya** was an early warning radar deployed by Germany during World War II. It was named after the Norse goddess Freya.

**Freya** was often used in concert with the primary gun laying radar **Würzburg**; the **Freya** finding targets at long distances and then "handing th