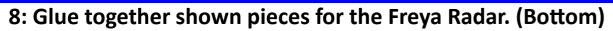

# Assembly Instructions for "Freya and Würzburg Radars"

10: Glue top onto bottom using piece D.

9: Glue together shown pieces for the Freya Radar. (Top).