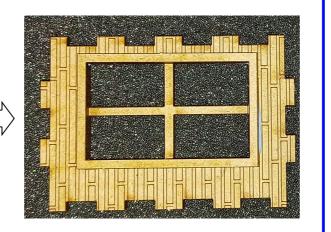

1: Glue windows onto wall pieces.

2: Glue together shown pieces for the Würzburg Radar (House).

Do NOT glue door. Taps on door goes into holes in floor and wall piece (A).

3: Glue together shown pieces for the Würzburg Radar. Glue pieces 1—4 together in the shown order.