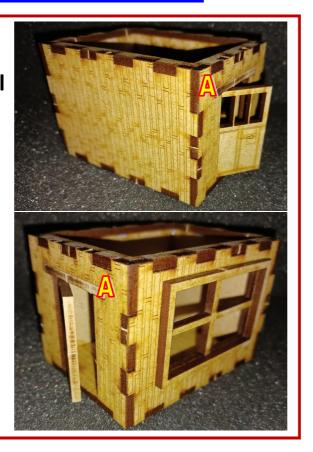

1: Glue windows onto wall pieces.

2: Glue together shown pieces for the Würzburg Radar (House).

Do NOT glue door. Taps on door goes into holes in floor and wall piece (A).

3: Glue together shown pieces for the Würzburg Radar. Glue pieces 1—4 together in the shown order.