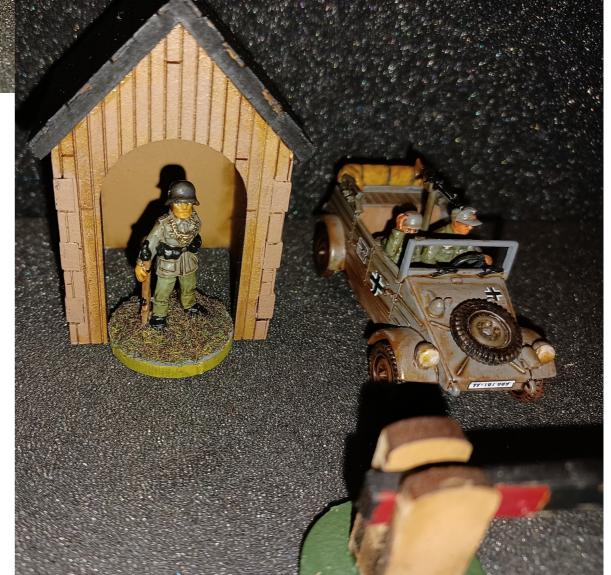

## 1: Glue together shown pieces for the Guard House.

2: Glue together shown pieces for the Guard House Roof.

3: Glue Roof onto Guard House.