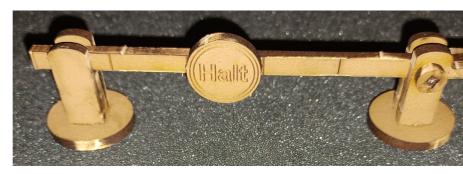

#### 4: Glue together shown pieces for the Road Barrier part 1.

5: Glue together shown pieces for the Road Barrier part 2.

N.B. It is adviced to add a clamp to the part until the glue is dry.