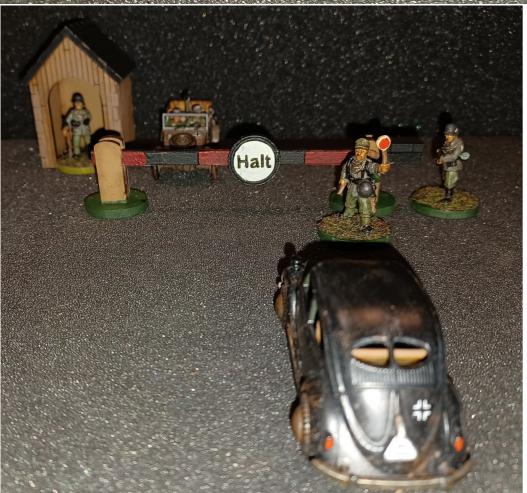

## Assembly Instructions for "Checkpoint - Guard House and Road Barrier"



## 1: Glue together shown pieces for the Guard House.





2: Glue together shown pieces for the Guard House Roof.





3: Glue Roof onto Guard House.



## Assembly Instructions for "Checkpoint - Guard House and Road Barrier"

# Ravenloth Besigns

#### 4: Glue together shown pieces for the Road Barrier part 1.









5: Glue together shown pieces for the Road Barrier part 2.





N.B. It is adviced to add a clamp to the part until the glue is dry.



# Assembly Instructions for "Checkpoint - Guard House and Road Barrier"

### 6: Add a stop sign to the Road Barrier (German, Russian or English).







#### Model is finished.