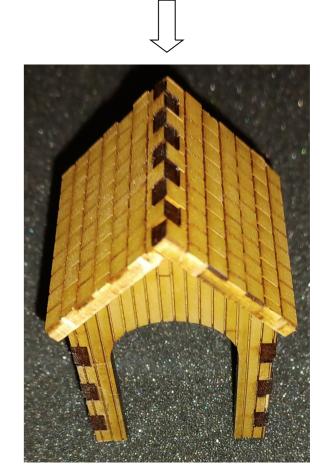

## 1: Glue together shown pieces for the Guard House.

2: Glue together shown pieces for the Guard House Roof.

3: Glue Roof onto Guard House.