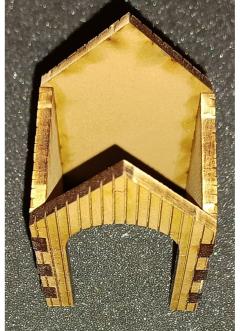

## 1: Glue together shown pieces for the Guard House.

2: Glue together shown pieces for the Guard House Roof.

3: Glue Roof onto Guard House.