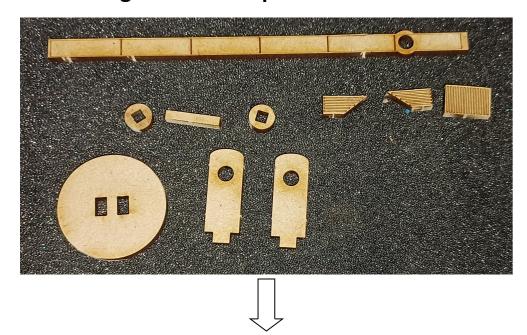

#### 4: Glue together shown pieces for the Road Barrier part 1.

5: Glue together shown pieces for the Road Barrier part 2.

N.B. It is adviced to add a clamp to the part until the glue is dry.