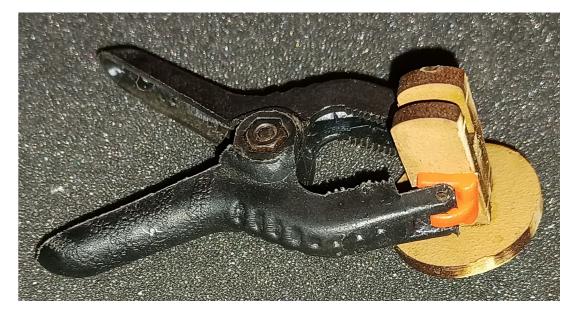

#### 4: Glue together shown pieces for the Road Barrier part 1.

5: Glue together shown pieces for the Road Barrier part 2.

N.B. It is adviced to add a clamp to the part until the glue is dry.