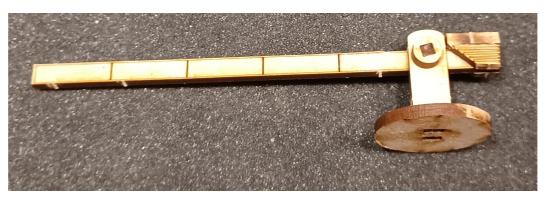

#### 4: Glue together shown pieces for the Road Barrier part 1.

5: Glue together shown pieces for the Road Barrier part 2.

N.B. It is adviced to add a clamp to the part until the glue is dry.