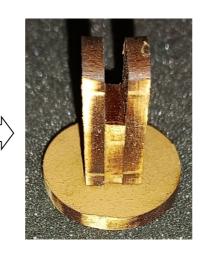

#### 4: Glue together shown pieces for the Road Barrier part 1.

5: Glue together shown pieces for the Road Barrier part 2.

N.B. It is adviced to add a clamp to the part until the glue is dry.