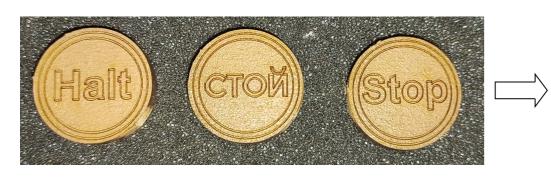

## Assembly Instructions for "Checkpoint - Guard House and Road Barrier"



## 1: Glue together shown pieces for the Guard House.





2: Glue together shown pieces for the Guard House Roof.





3: Glue Roof onto Guard House.



## Assembly Instructions for "Checkpoint - Guard House and Road Barrier"

# Ravenloth Besigns

#### 4: Glue together shown pieces for the Road Barrier part 1.









5: Glue together shown pieces for the Road Barrier part 2.





N.B. It is adviced to add a clamp to the part until the glue is dry.



# Assembly Instructions for "Checkpoint - Guard House and Road Barrier"

### 6: Add a stop sign to the Road Barrier (German, Russian or English).







#### Model is finished.