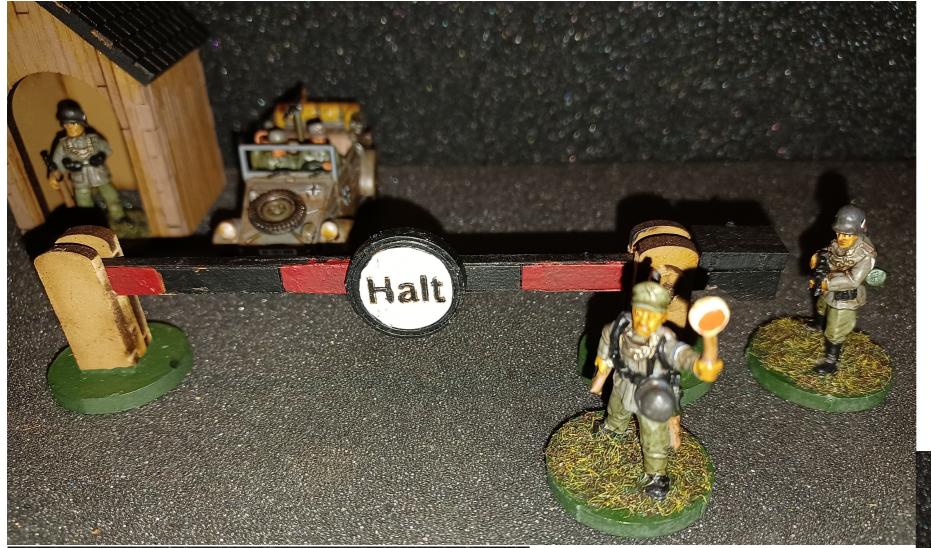

### 6: Add a stop sign to the Road Barrier (German, Russian or English).

#### Model is finished.