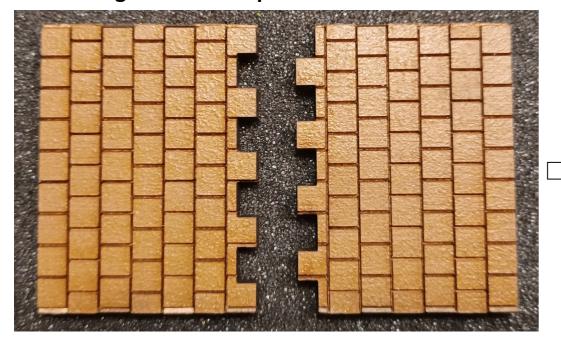

#### 4: Glue together shown pieces for the Road Barrier part 1.

5: Glue together shown pieces for the Road Barrier part 2.

N.B. It is adviced to add a clamp to the part until the glue is dry.