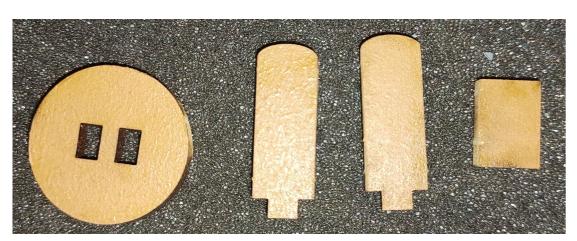

#### 4: Glue together shown pieces for the Road Barrier part 1.

5: Glue together shown pieces for the Road Barrier part 2.

N.B. It is adviced to add a clamp to the part until the glue is dry.