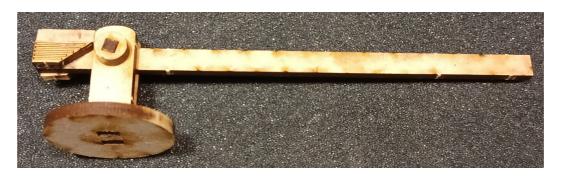

#### 4: Glue together shown pieces for the Road Barrier part 1.

5: Glue together shown pieces for the Road Barrier part 2.

N.B. It is adviced to add a clamp to the part until the glue is dry.