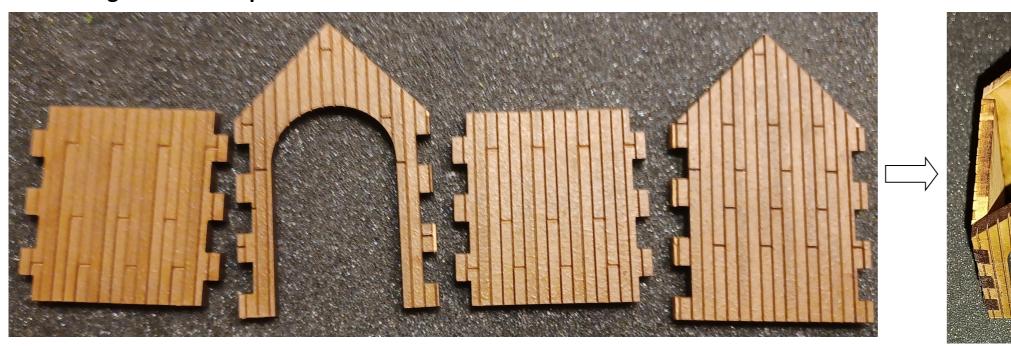

## 1: Glue together shown pieces for the Guard House.

2: Glue together shown pieces for the Guard House Roof.

3: Glue Roof onto Guard House.