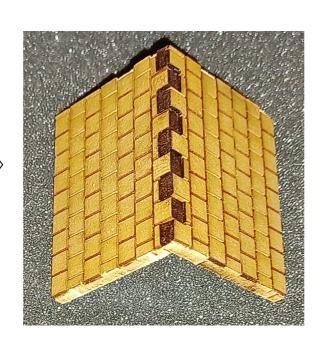

## 1: Glue together shown pieces for the Guard House.

2: Glue together shown pieces for the Guard House Roof.

3: Glue Roof onto Guard House.