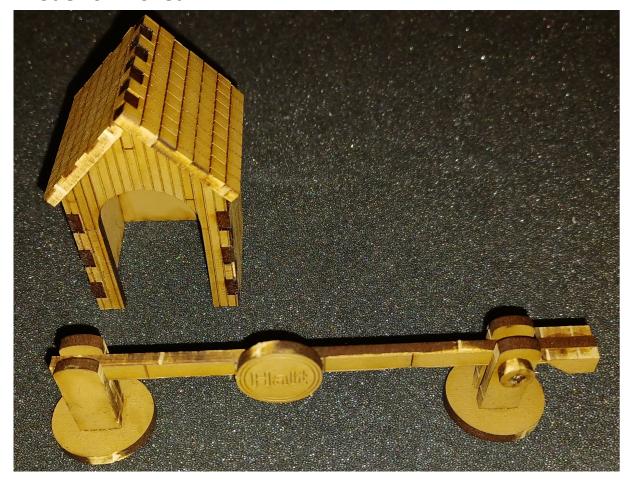

## Assembly Instructions for "Checkpoint - Guard House and Road Barrier"



## 1: Glue together shown pieces for the Guard House.





2: Glue together shown pieces for the Guard House Roof.





3: Glue Roof onto Guard House.



## Assembly Instructions for "Checkpoint - Guard House and Road Barrier"

# Ravenloth Besigns

#### 4: Glue together shown pieces for the Road Barrier part 1.









5: Glue together shown pieces for the Road Barrier part 2.





N.B. It is adviced to add a clamp to the part until the glue is dry.



# Assembly Instructions for "Checkpoint - Guard House and Road Barrier"

### 6: Add a stop sign to the Road Barrier (German, Russian or English).







#### Model is finished.