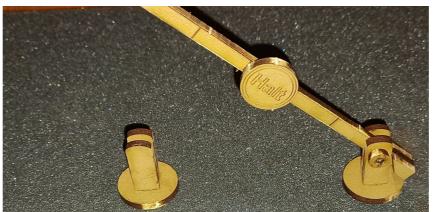

#### 4: Glue together shown pieces for the Road Barrier part 1.

5: Glue together shown pieces for the Road Barrier part 2.

N.B. It is adviced to add a clamp to the part until the glue is dry.