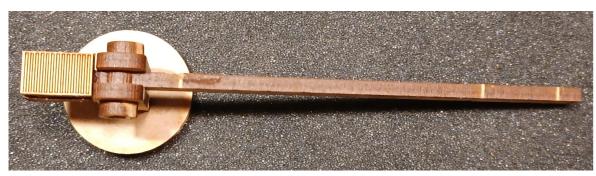

#### 4: Glue together shown pieces for the Road Barrier part 1.

5: Glue together shown pieces for the Road Barrier part 2.

N.B. It is adviced to add a clamp to the part until the glue is dry.