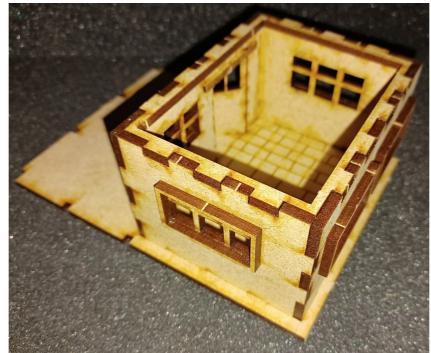

1: Glue windows onto wall pieces. Glue pieces A onto wall pieces (B+C) w. door openings.

Taps on stair treads goes into holes on stair case piece D and wall piece E.

3: Glue together shown pieces for the Würzburg Radar.

8: Glue together shown pieces for Control Tower ground floor. Taps on door goes into holes piece A and floor piece. Do NOT glue door.

9: Glue together shown pieces for Control Tower 1st floor. Taps on door goes into holes piece A and floor piece. Do NOT glue door.