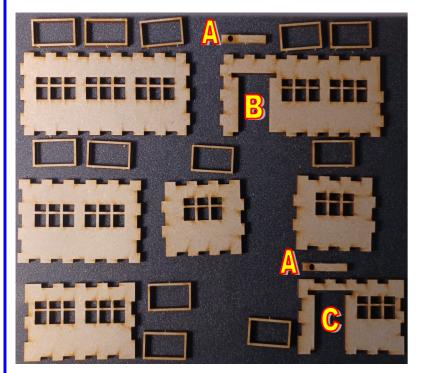

1: Glue windows onto wall pieces. Glue pieces A onto wall pieces (B+C) w. door openings.

Taps on stair treads goes into holes on stair case piece D and wall piece E.

3: Glue together shown pieces for the Würzburg Radar.