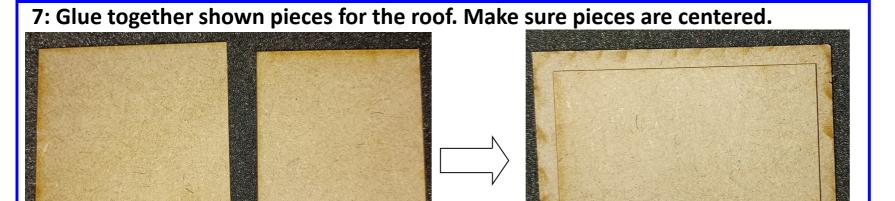

8: Glue together shown pieces for Control Tower ground floor. Taps on door goes into holes piece A and floor piece. Do NOT glue door.

9: Glue together shown pieces for Control Tower 1st floor. Taps on door goes into holes piece A and floor piece. Do NOT glue door.