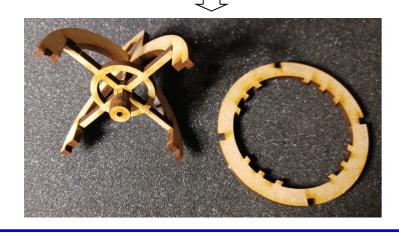

#### 4: Glue together shown pieces for the radar.

5: Glue together shown pieces. (Sandwich) (F)

N.B. A little sanding might be nessessary afterwards.

6: Glue pieces onto the radar, and then glue radar onto platform.