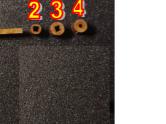

1: Glue windows onto wall pieces. Glue pieces A onto wall pieces (B+C) w. door openings.









Taps on stair treads goes into holes on stair case piece D and wall piece E.







3: Glue together shown pieces for the Würzburg Radar.

Glue pieces 1—4 together in the shown order.









#### 4: Glue together shown pieces for the radar.









5: Glue together shown pieces. (Sandwich) (F)

N.B. A little sanding might be nessessary afterwards.







6: Glue pieces onto the radar, and then glue radar onto platform.













8: Glue together shown pieces for Control Tower ground floor. Taps on door goes into holes piece A and floor piece. Do NOT glue door.





9: Glue together shown pieces for Control Tower 1st floor. Taps on door goes into holes piece A and floor piece. Do NOT glue door.







10: Glue shown piece onto bottom of Control Tower 1st floor. Make sure piece is centered.





#### 11: Glue shown pieces onto Airfield Control Tower 1st floor.