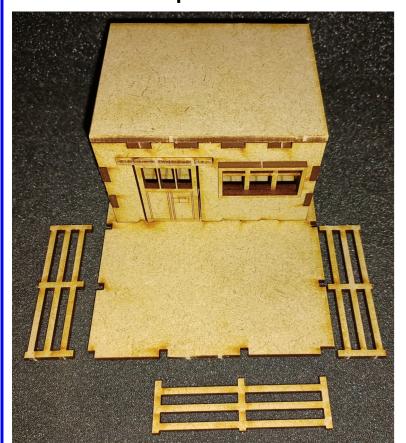

8: Glue together shown pieces for Control Tower ground floor. Taps on door goes into holes piece A and floor piece. Do NOT glue door.

9: Glue together shown pieces for Control Tower 1st floor. Taps on door goes into holes piece A and floor piece. Do NOT glue door.