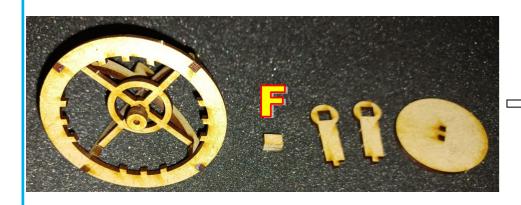

#### 4: Glue together shown pieces for the radar.

5: Glue together shown pieces. (Sandwich) (F)

N.B. A little sanding might be nessessary afterwards.

6: Glue pieces onto the radar, and then glue radar onto platform.