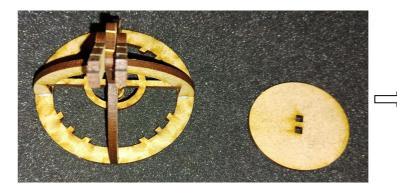

#### 4: Glue together shown pieces for the radar.

5: Glue together shown pieces. (Sandwich) (F)

N.B. A little sanding might be nessessary afterwards.

6: Glue pieces onto the radar, and then glue radar onto platform.