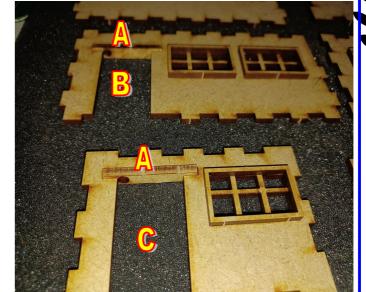

1: Glue windows onto wall pieces. Glue pieces A onto wall pieces (B+C) w. door openings.

Taps on stair treads goes into holes on stair case piece D and wall piece E.

3: Glue together shown pieces for the Würzburg Radar.