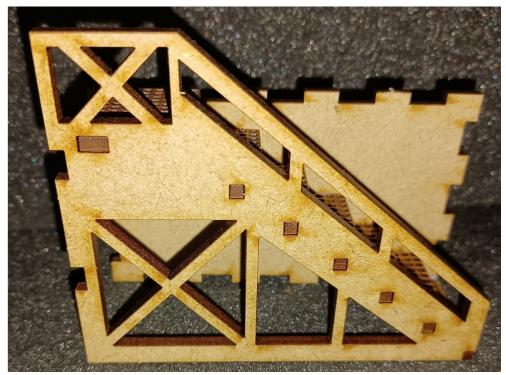

1: Glue windows onto wall pieces. Glue pieces A onto wall pieces (B+C) w. door openings.

Taps on stair treads goes into holes on stair case piece D and wall piece E.

3: Glue together shown pieces for the Würzburg Radar.