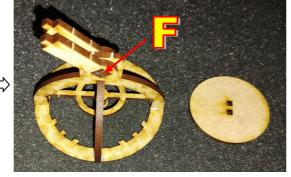

#### 4: Glue together shown pieces for the radar.

5: Glue together shown pieces. (Sandwich) (F)

N.B. A little sanding might be nessessary afterwards.

6: Glue pieces onto the radar, and then glue radar onto platform.