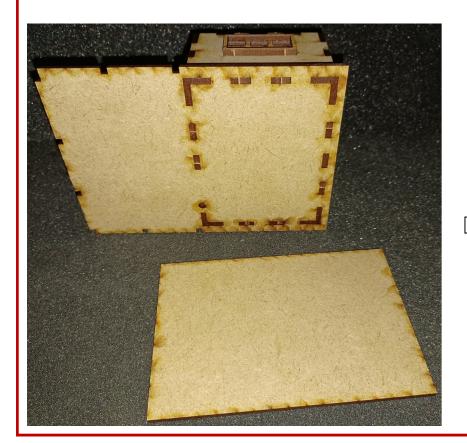

10: Glue shown piece onto bottom of Control Tower 1st floor. Make sure piece is centered.