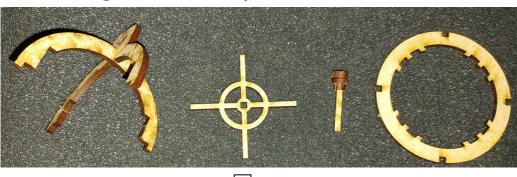

#### 4: Glue together shown pieces for the radar.

5: Glue together shown pieces. (Sandwich) (F)

N.B. A little sanding might be nessessary afterwards.

6: Glue pieces onto the radar, and then glue radar onto platform.