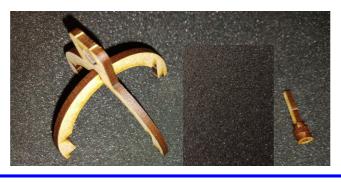

#### 4: Glue together shown pieces for the radar.

5: Glue together shown pieces. (Sandwich) (F)

N.B. A little sanding might be nessessary afterwards.

6: Glue pieces onto the radar, and then glue radar onto platform.