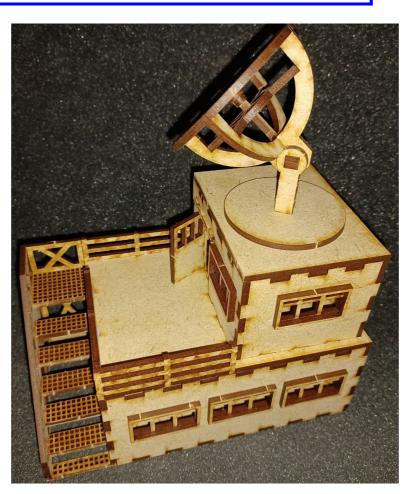

#### 4: Glue together shown pieces for the radar.

5: Glue together shown pieces. (Sandwich) (F)

N.B. A little sanding might be nessessary afterwards.

6: Glue pieces onto the radar, and then glue radar onto platform.