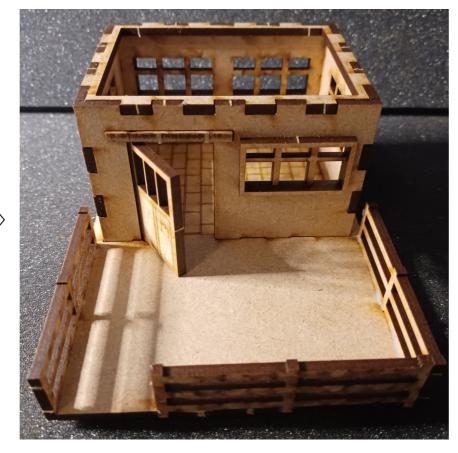

8: Glue together shown pieces for Control Tower ground floor. Taps on door goes into holes piece A and floor piece. Do NOT glue door.

9: Glue together shown pieces for Control Tower 1st floor. Taps on door goes into holes piece A and floor piece. Do NOT glue door.