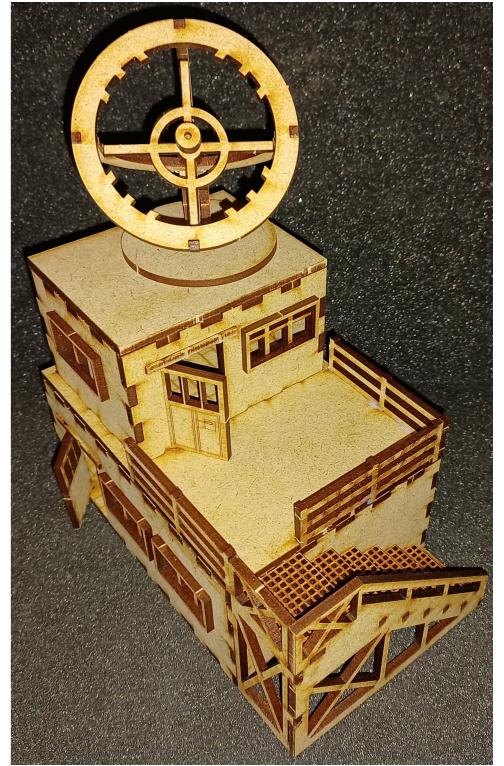

#### 4: Glue together shown pieces for the radar.

5: Glue together shown pieces. (Sandwich) (F)

N.B. A little sanding might be nessessary afterwards.

6: Glue pieces onto the radar, and then glue radar onto platform.