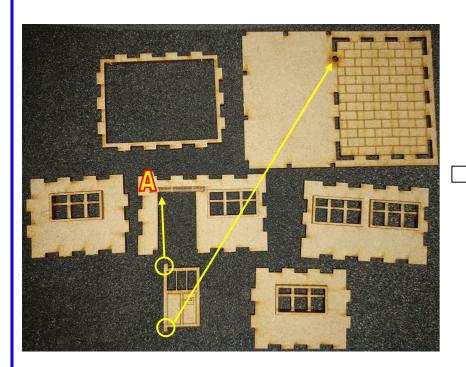

1: Glue windows onto wall pieces. Glue pieces A onto wall pieces (B+C) w. door openings.

Taps on stair treads goes into holes on stair case piece D and wall piece E.

3: Glue together shown pieces for the Würzburg Radar.