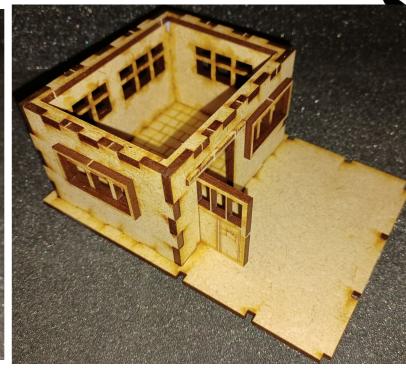

8: Glue together shown pieces for Control Tower ground floor. Taps on door goes into holes piece A and floor piece. Do NOT glue door.

9: Glue together shown pieces for Control Tower 1st floor. Taps on door goes into holes piece A and floor piece. Do NOT glue door.