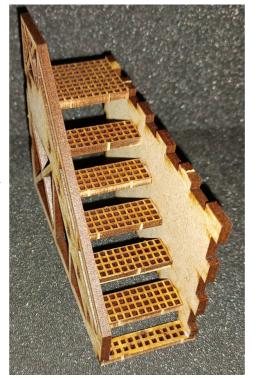

1: Glue windows onto wall pieces. Glue pieces A onto wall pieces (B+C) w. door openings.

Taps on stair treads goes into holes on stair case piece D and wall piece E.

3: Glue together shown pieces for the Würzburg Radar.