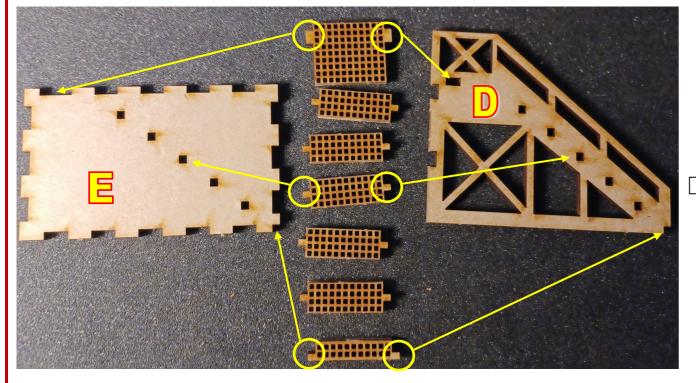

1: Glue windows onto wall pieces. Glue pieces A onto wall pieces (B+C) w. door openings.

Taps on stair treads goes into holes on stair case piece D and wall piece E.

3: Glue together shown pieces for the Würzburg Radar.