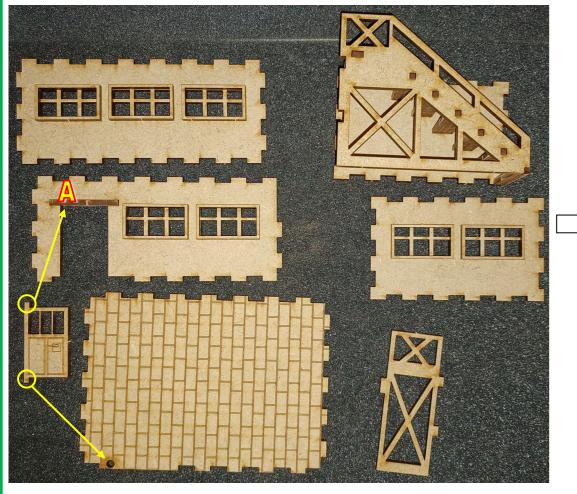

1: Glue windows onto wall pieces. Glue pieces A onto wall pieces (B+C) w. door openings.

Taps on stair treads goes into holes on stair case piece D and wall piece E.

3: Glue together shown pieces for the Würzburg Radar.