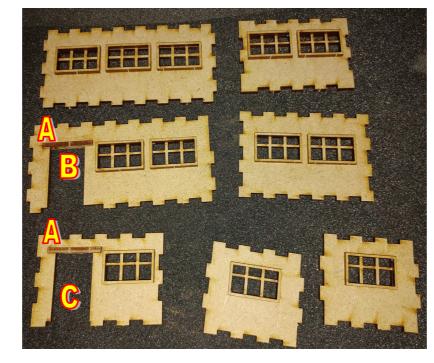

1: Glue windows onto wall pieces. Glue pieces A onto wall pieces (B+C) w. door openings.

Taps on stair treads goes into holes on stair case piece D and wall piece E.

3: Glue together shown pieces for the Würzburg Radar.