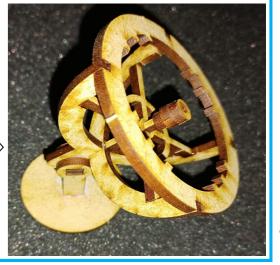

#### 4: Glue together shown pieces for the radar.

5: Glue together shown pieces. (Sandwich) (F)

N.B. A little sanding might be nessessary afterwards.

6: Glue pieces onto the radar, and then glue radar onto platform.