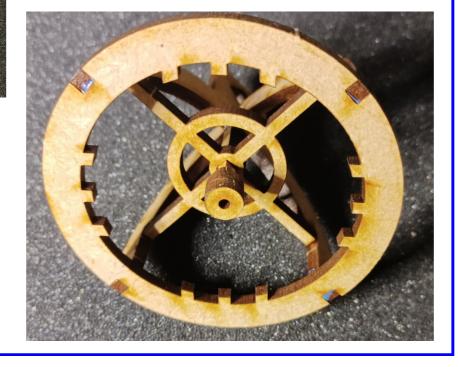

#### 4: Glue together shown pieces for the radar.

5: Glue together shown pieces. (Sandwich) (F)

N.B. A little sanding might be nessessary afterwards.

6: Glue pieces onto the radar, and then glue radar onto platform.