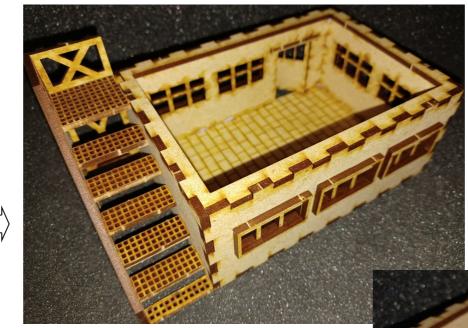

1: Glue windows onto wall pieces. Glue pieces A onto wall pieces (B+C) w. door openings.

Taps on stair treads goes into holes on stair case piece D and wall piece E.

3: Glue together shown pieces for the Würzburg Radar.