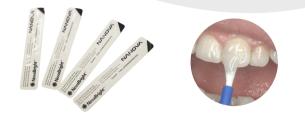

#### 5% Sodium Fluoride Varnish Instructions for Use

1 Clean and dry teeth

2 Open NovaBright

3 Stir with the brush

5 Dry for 10s and close your mouth 6 Dispose