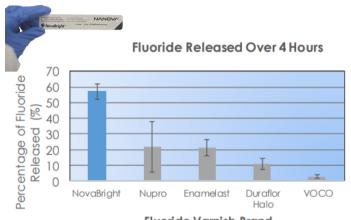

#### **Benefits**

- Fast and high fluoride release
- Rigid tray for easy opening •
- Marked pull tab for easy opening •
- 10 second drying time •