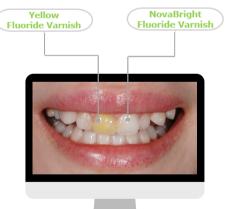

## Why NovaBright<sup>™</sup>?

NovaBright<sup>™</sup> contains 22.6mg of fluorine. It is an in-office fluoride varnish for use as a cavity varnish and dentin hypersensitivity treatment.

# Everyone deserves a beautiful smile