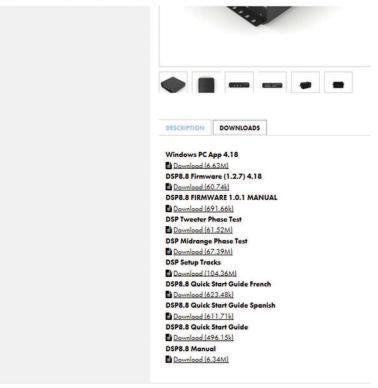

## Current users who choose to or are required to update their DSP8.8 Software, Firmware & Apps

 $\label{lem:products} Firmware, PC\ Application, Set\ Up\ Tracks,\ User\ Guide\ -\ Available\ @\ https://phoenixgold.com/catalog/all-products/digital-signal-processor$ 

## **Firmware Updates Include**

Added new audio signal configurations for RCA and Hi-Level inputs for easier system setup.

Added new visual indicators for each EQ band that is adjusted beyond flat for easier system tuning.

Added new identification rings for Inputs, Channels and Presets when selected for easier system control & setup.

Fixed bugs on Preset Copy and Preset Title to prevent DSP from unexpected rebooting.