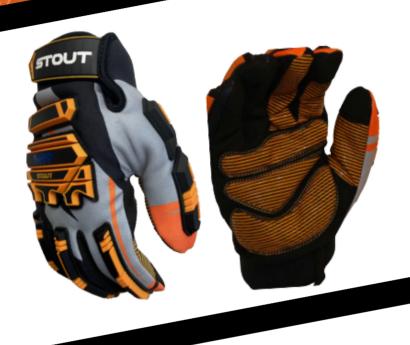

## STOUT GLOVES

## **FEATURES**

- Soft Flexible TPR on the back of hand
- Microfibre palm for comfort fit
- Abrasion resistance with silicone grips
- Touch Screen Compatible
- Reinforced Thumb Crotch

Stout TPR is designed to disperse impact force energy away from the hand by distributing impact outwards and upwards to absorb the force and reduce as much injury as possible Stout TPR creates a cushion barrier from the tip of the fingertip, over the knuckle and to the back of the hand, equaling a reduction in peak impact force. Stout Gloves are not classified as impact or cut proof\_ These gloves offer resistance to potentially dangerous elements\_ Please use gloves safely and responsibly to mitigate injury