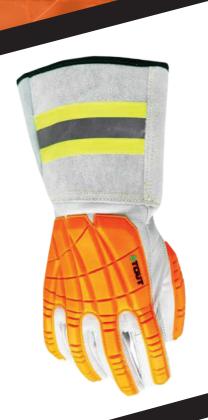

#### **FEATURES**

- Premium grain goatskin allows soft comfortable fit
- Soft, flexible TPR backhand offers durable protection and dexterity EVA Anti Vibration Gel-padded palm
- Split Grain Gauntlet Cuff with Hi-Vis Reflective stripe
- · Kevlar® Stitched
- \*C100 3M Thinsulater" Lining with Fleece

### WINTER FEATURES

Fleeced Lined For Winter

Stout TPR is designed to disperse impact force energy away from the hand by distributing impact outwards and upwards to absorb the force and reduce as much injury as possible Stout TPR creates a cushion barrier from the tip of the fingertip, over the knuckle and to the back of the hand, equaling a reduction in peak impact force. Stout Gloves are not classified as impact or cut proof. These gloves offer resistance to potentially dangerous elements. Please use gloves safely and responsibly to mitigate injury