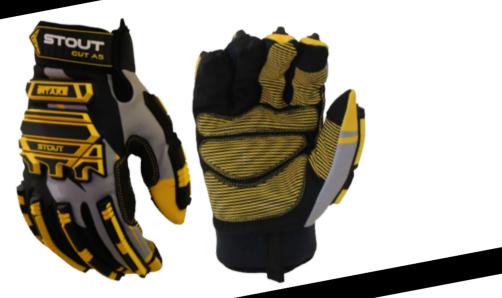

### FEATURES

- Soft, flexible TPR backhand offers durable protection and dexterity
- Full 360 Para-aramid Kevlar lining ANSI Cut A5 Puncture 3
- Spandex blend back of the hand
- Abrasion resistance with silicone grips
- Microfibre palm for comfort fit
- Reinforced Thumb Crotch
- Touch Screen Compatible

Stout TPR is designed to disperse impact force energy away from the hand by distributing impact outwards and upwards to absorb the force and reduce as much injury as possible Stout TPR creates a cushion barrier from the tip of the fingertip, over the knuckle and to the back of the hand, equaling a reduction in peak impact force. Stout Gloves are not classified as impact or cut proof\_ These gloves offer resistance to potentially dangerous elements\_ Please use gloves safely and responsibly to mitigate injury