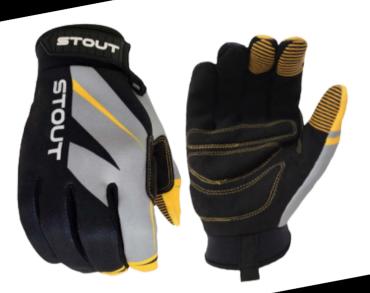

# STOUT GLOVES

#### **FEATURES**

- Soft, flexible TPR backhand offers durable protection and dexterity
- Full 360 Para-aramid Kevlar lining ANSI Cut A5 Puncture 3Cut Resistant
- Spandex blend back of the hand
- Abrasion resistance with silicone grips
- Microfibre palm for comfort fit
- Reinforced Thumb Crotch
- Touch Screen Compatible

### **WINTER FEATURES**

Fleeced Lined For Winter

Stout TPR is designed to disperse impact force energy away from the hand by distributing impact outwards and upwards to absorb the force and reduce as much injury as possible Stout TPR creates a cushion barrier from the tip of the fingertip, over the knuckle and to the back of the hand, equaling a reduction in peak impact force. Stout Gloves are not classified as impact or cut proof\_ These gloves offer resistance to potentially dangerous elements\_ Please use gloves safely and responsibly to mitigate injury