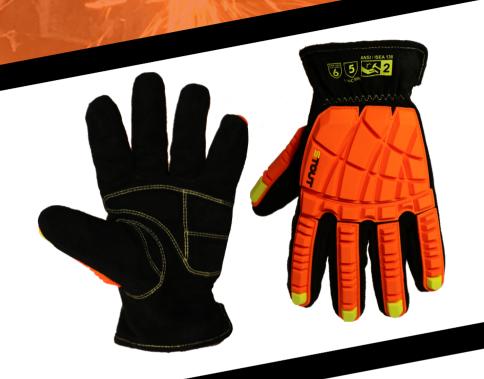

## HAND PROTECTION FOR

- EQUIPMENT OPERATORS MAINTENANCE WORKERS
  - OIL & GAS WORKERS CONTRACTORS MECHANICS

## **FEATURES**

- Stout Tough Hide
- Full 360 Leather EVA Gel Padded palm w/vibration resistance TPR Back of Hand
- ANSI/ASTM A5 Spam Fabric Cut Liner Vibration resistance and comfort
- Kevlar Stitched for superior durability

Stout TPR is designed to disperse impact force energy away from the hand by distributing impact outwards and upwards to absorb the force and reduce as much injury as possible Stout TPR creates a cushion barrier from the tip of the fingertip, over the knuckle and to the back of the hand, equaling a reduction in peak impact force. Stout Gloves are not classified as impact or cut proof\_ These gloves offer resistance to potentially dangerous elements\_ Please use gloves safely and responsibly to mitigate injury