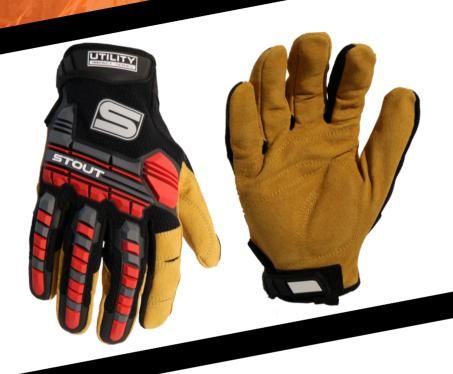

## LITTLE RED

UTL-2552

HAND PROTECTION FOR

- CONTRACTORS - MECHANICS - EQUIPMENT OPERATORS
- OIL & GAS WORKERS - MAINTENANCE WORKERS

## **FEATURES**

- Stout Tough Hide Palm for optimal Abrasion Resistance and Grip
- Separate Tag Soft, Flexible TPR Impact protection
- Reinforced through the fingers with Nylon for Breathability, Touch Screen Compatible
- Reinforced TPR on finger tips TPR velcro closure for secure fit
- Reinforced Index Finger and Thumb
- 2mm EVA Gel Pad and Palm Reinforcement Breathable Mesh back for cool comfortable feel
- Comfort Machine Washable

Stout TPR is designed to disperse impact force energy away from the hand by distributing impact outwards and upwards to absorb the force and reduce as much injury as possible Stout TPR creates a cushion barrier from the tip of the fingertip, over the knuckle and to the back of the hand, equaling a reduction in peak impact force. Stout Gloves are not classified as impact or cut proof\_ These gloves offer resistance to potentially dangerous elements\_ Please use gloves safely and responsibly to mitigate injury