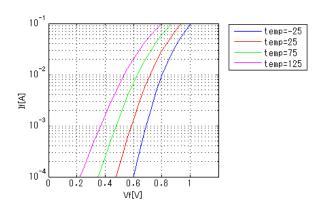

Simulation results are following. Explanatory notes -: simulated

### lfVf[Temp]