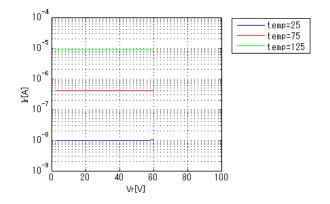

Note

LTspice version XVII

#### References

The information which was used for modeling is as follow:

[Data Sheet]

Date/Version
Product name
Company name
Characteristics

Rev.7.00 2005.03.16 1S2076A Renesas Electronics Corporation IfVf[Temp],IrVr[Temp],CjVr

#### Simulation Range

This table shows the range of evaluated simulation range that was not occurs any convergence problems in this area.

| Item            | Range |    |      | Unit  |
|-----------------|-------|----|------|-------|
|                 | Min.  |    | Max. |       |
| Forward Voltage | 0     | to | 10   | V     |
| Reverse Voltage | 0     | to | 120  | V     |
| Temperature     | -65   | to | 175  | deg C |





Simulation results are following. Explanatory notes -: simulated

### lfVf[Temp]







### IrVr[Temp]





# DISCLAIMER

- 1. This SPICE (Simulation Program with Integrated Circuit Emphasis) model and its content (the "Contents") are copyright of MoDeCH Inc. All rights reserved. Any redistribution or reproduction of any or all part of the Contents in any form is prohibited without express written permission made by MoDeCH Inc.
- 2. MoDeCH Inc. as licensor (the" Licensor") hereby grants to you, as licensee (the "Licensee"), a nonexclusive, non-transferable license to use the Contents as long as you abide by the terms and conditions of this DISCLAIMER.
- 3. The Licensee is not authorized to sell, loan, rent and redistribute or license the Contents in whole or in part, or in modified form, to anyone.
- 4. The Licensor shall in no way be liable to the Licensee or any third party for any loss or