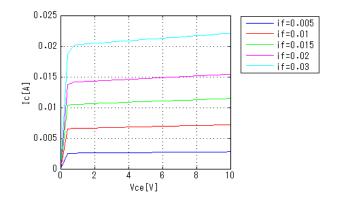

h was used for modeling is as follow:

[Data Sheet]

Date/Version
Product name
Company name
Characteristics

2.1 ILD205T Vishay Intertechnology, Inc. IfVf[Temp],IcVce[If]

#### **Simulation Range**

This table shows the range of evaluated simulation range that was not occurs any convergence problems in this area.

| Item                           | Range |    |      | Unit  |
|--------------------------------|-------|----|------|-------|
|                                | Min.  |    | Max. |       |
| Forward current (DC)           | 0     | to | 0.03 | А     |
| Collector-emitter voltage (DC) | 0     | to | 70   | V     |
| Temperature                    | -55   | to | 150  | deg C |



# Simulation results are following. Explanatory notes -: simulated

### lfVf[Temp]



### lcVce[lf]







## DISCLAIMER

- 1. This SPICE (Simulation Program with Integrated Circuit Emphasis) model and its content (the "Contents") are copyright of MoDeCH Inc. All rights reserved. Any redistribution or reproduction of any or all part of the Contents in any form is prohibited without express written permission made by MoDeCH Inc.
- 2. MoDeCH Inc. as licensor (the" Licensor") hereby grants to you, as licensee (the "Licensee"), a nonexclusive, non-transferable license to use the Contents as long as you abide by the terms and conditions of this DISCLAIMER.
- 3. The Licensee is not authorized to sell, loan, rent and redistribute or license the Contents in whole or in part, or in modified form, to anyone.
- 4. The Licensor shall in no way be liable to the Licensee or any third party for any loss o