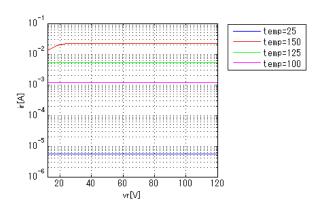

12HM3\_PS

 Pin Assign
 1:A 2:C

 File List
 Model Library
 MDC\_V12P12HM3\_PS01.lib

 Model Report
 MDC\_V12P12HM3\_PS.pdf (this file)

Verified Simulator Version Note

PSpice version 16.6

#### References

The information which was used for modeling is as follow:

16-Dec-14 V12P12HM3 Vishay Intertechnology, Inc. IrVr[Temp],CjVr,IfVf[Temp]

#### Simulation Range

This table shows the range of evaluated simulation range that was not occurs any convergence problems in this area.

| Item            | Range |    |      | Unit  |
|-----------------|-------|----|------|-------|
|                 | Min.  |    | Max. |       |
| Forward Voltage | 0     | to | 10   | V     |
| Reverse Voltage | 0     | to | 240  | V     |
| Temperature     | -40   | to | 150  | deg C |





#### 

### IrVr[Temp]



#### lfVf[Temp]



CjVr







## DISCLAIMER

- 1. This SPICE (Simulation Program with Integrated Circuit Emphasis) model and its content (the "Contents") are copyright of MoDeCH Inc. All rights reserved. Any redistribution or reproduction of any or all part of the Contents in any form is prohibited without express written permission made by MoDeCH Inc.
- 2. MoDeCH Inc. as licensor (the" Licensor") hereby grants to you, as licensee (the "Licensee"), a nonexclusive, non-transferable license to use the Contents as long as you abide by the terms and conditions of this DISCLAIMER.
- 3. The Licensee is not authorized to sell, loan, rent and redistribute or license the Contents in whole or in part, or in modified form, to anyone.
- 4. The Licensor shall in no way be liable to the Licensee or a