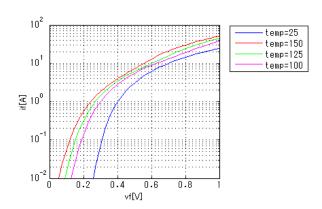

ign
 1:A 2:C

 File List
 Model Library
 MDC\_V12P12HM3\_PS01.lib

 Model Report
 MDC\_V12P12HM3\_PS.pdf (this file)

Verified Simulator Version Note

PSpice version 16.6

#### References

The information which was used for modeling is as follow:

16-Dec-14 V12P12HM3 Vishay Intertechnology, Inc. IrVr[Temp],CjVr,IfVf[Temp]

#### Simulation Range

This table shows the range of evaluated simulation range that was not occurs any convergence problems in this area.

| Item            | Range |    |      | Unit  |
|-----------------|-------|----|------|-------|
|                 | Min.  |    | Max. |       |
| Forward Voltage | 0     | to | 10   | V     |
| Reverse Voltage | 0     | to | 240  | V     |
| Temperature     | -40   | to | 150  | deg C |





#### 

### IrVr[Temp]



#### lfVf[Temp]



CjVr







## DISCLAIMER

- 1. This SPICE (Simulation Program with Integrated Circuit Emphasis) model and its content (the "Contents") are copyright of MoDeCH Inc. All rights reserved. Any redistribution or reproduction of any or all part of the Contents in any form is prohibited without express written permission made by MoDeCH Inc.
- 2. MoDeCH Inc. as licensor (the" Licensor") hereby grants to you, as licensee (the "Licensee"), a nonexclusive, non-transferable license to use the Contents as long as you abide by the terms and conditions of this DISCLAIMER.
- 3. The Licensee is not authorized to sell, loan, rent and redistribute or license the Contents in whole or in part, or in modified form, to anyone.
- 4. The Licensor shall in no way be liable to the Licensee or any third party for