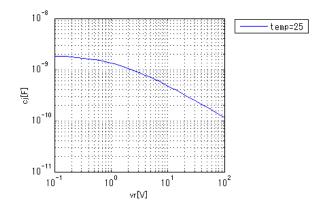

:C

 File List
 Model Library
 MDC\_V12P12HM3\_PS01.lib

 Model Report
 MDC\_V12P12HM3\_PS.pdf (this file)

Verified Simulator Version Note

PSpice version 16.6

#### References

The information which was used for modeling is as follow:

16-Dec-14 V12P12HM3 Vishay Intertechnology, Inc. IrVr[Temp],CjVr,IfVf[Temp]

#### Simulation Range

This table shows the range of evaluated simulation range that was not occurs any convergence problems in this area.

| Item            | Range |    |      | Unit  |
|-----------------|-------|----|------|-------|
|                 | Min.  |    | Max. |       |
| Forward Voltage | 0     | to | 10   | V     |
| Reverse Voltage | 0     | to | 240  | V     |
| Temperature     | -40   | to | 150  | deg C |





#### 

### IrVr[Temp]



#### lfVf[Temp]



CjVr







## DISCLAIMER

- 1. This SPICE (Simulation Program with Integrated Circuit Emphasis) model and its content (the "Contents") are copyright of MoDeCH Inc. All rights reserved. Any redistribution or reproduction of any or all part of the Contents in any form is prohibited without express written permission made by MoDeCH Inc.
- 2. MoDeCH Inc. as licensor (the" Licensor") hereby grants to you, as licensee (the "Licensee"), a nonexclusive, non-transferable license to use the Contents as long as you abide by the terms and conditions of this DISCLAIMER.
- 3. The Licensee is not authorized to sell, loan, rent and redistribute or license the Contents in whole or in part, or in modified form, to anyone.
- 4. The Licensor shall in no way be liable to the Licensee or any third party for any loss o