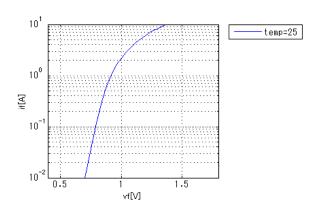

# Simulation results are following. Explanatory notes -: simulated

### lfVf[Temp]

Trr

CjVr

Freq. = 1MHz