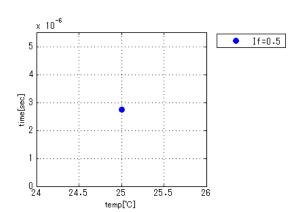

# Simulation results are following. Explanatory notes -: simulated

### lfVf[Temp]

Trr

CjVr

Freq. = 1MHz