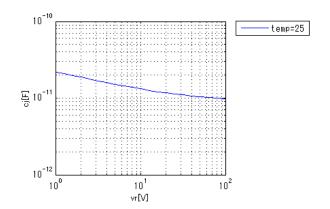

# Simulation results are following. Explanatory notes -: simulated

### lfVf[Temp]

Trr

CjVr

Freq. = 1MHz