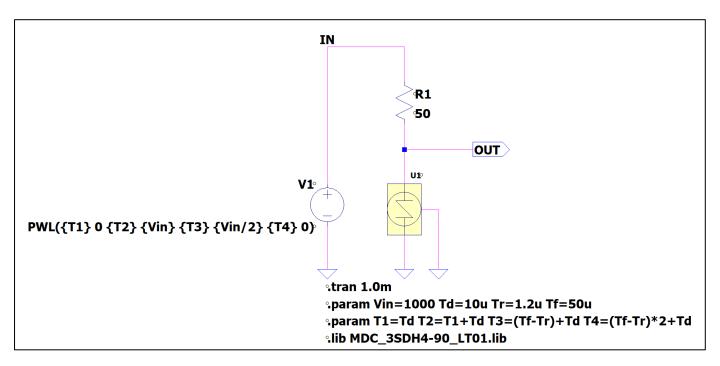

## **Model Functions Table**

| Functions            | Implemented |
|----------------------|-------------|
| DC Breakdown Voltage | 0           |

DC breakdown voltage Operation (Vin = 1kV, Rin = 50ohm, Combination wave = 1.2u/50u) Testbench