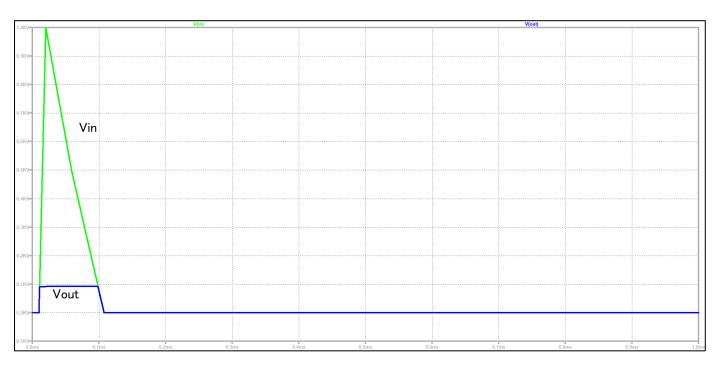

# **Referred to Data Sheet**

Simulation results are following.

Explanatory notes — : simulated

DC breakdown voltage Operation (Vin = 1kV, Rin = 50ohm, Combination wave = 1.2u/50u) Testbench