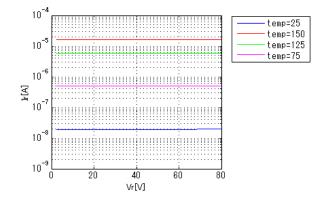

d Simulator Version Note

LTspice version XVII

#### References

The information which was used for modeling is as follow:

[Data Sheet]

| Date/Version    |  |
|-----------------|--|
| Product name    |  |
| Company name    |  |
| Characteristics |  |

2011.10 - Rev.A 1SS400GFH ROHM Co., Ltd. IfVf[Temp],IrVr[Temp],CjVr

### Simulation Range

This table shows the range of evaluated simulation range that was not occurs any convergence problems in this area.

| Item            | Range |    |      | Unit  |
|-----------------|-------|----|------|-------|
|                 | Min.  |    | Max. |       |
| Forward Voltage | 0     | to | 12   | V     |
| Reverse Voltage | 0     | to | 160  | V     |
| Temperature     | -55   | to | 150  | deg C |





#### 

### lfVf[Temp]







### IrVr[Temp]





## DISCLAIMER

- 1. This SPICE (Simulation Program with Integrated Circuit Emphasis) model and its content (the "Contents") are copyright of MoDeCH Inc. All rights reserved. Any redistribution or reproduction of any or all part of the Contents in any form is prohibited without express written permission made by MoDeCH Inc.
- 2. MoDeCH Inc. as licensor (the" Licensor") hereby grants to you, as licensee (the "Licensee"), a nonexclusive, non-transferable license to use the Contents as long as you abide by the terms and conditions of this DISCLAIMER.
- 3. The Licensee is not authorized to sell, loan, rent and redistribute or license the Contents in whole or in part, or in modified form, to anyone.
- 4. The Licensor shall in no way be liable to the Licensee or any third party for any loss o