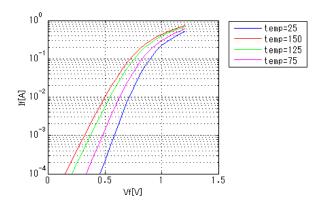

f (this file)

Verified Simulator Version Note

LTspice version XVII

#### References

The information which was used for modeling is as follow:

[Data Sheet]

| Date/Version    |  |
|-----------------|--|
| Product name    |  |
| Company name    |  |
| Characteristics |  |

2011.10 - Rev.A 1SS400GFH ROHM Co., Ltd. IfVf[Temp],IrVr[Temp],CjVr

### Simulation Range

This table shows the range of evaluated simulation range that was not occurs any convergence problems in this area.

| Item            | Range |    |      | Unit  |
|-----------------|-------|----|------|-------|
|                 | Min.  |    | Max. |       |
| Forward Voltage | 0     | to | 12   | V     |
| Reverse Voltage | 0     | to | 160  | V     |
| Temperature     | -55   | to | 150  | deg C |





#### 

### lfVf[Temp]







### IrVr[Temp]





## DISCLAIMER

- 1. This SPICE (Simulation Program with Integrated Circuit Emphasis) model and its content (the "Contents") are copyright of MoDeCH Inc. All rights reserved. Any redistribution or reproduction of any or all part of the Contents in any form is prohibited without express written permission made by MoDeCH Inc.
- 2. MoDeCH Inc. as licensor (the" Licensor") hereby grants to you, as licensee (the "Licensee"), a nonexclusive, non-transferable license to use the Contents as long as you abide by the terms and conditions of this DISCLAIMER.
- 3. The Licensee is not authorized to sell, loan, rent and redistribute or license the Contents in whole or in part, or in modified form, to anyone.
- 4. The Licensor shall in no way be liable to the Licensee or any thir