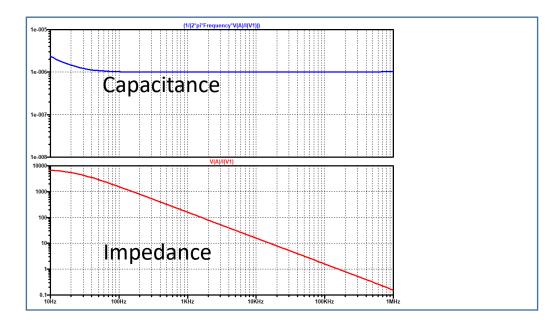

Characteristics

Capacitance, Impedance vs Frequency

# Capacitance, Impedance vs Frequency