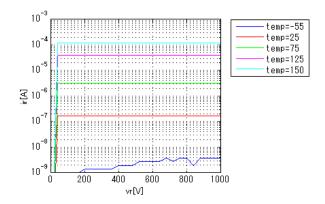

ortMDC\_FS8M\_PS.pdf (this file)

Verified Simulator Version Note

PSpice version 16.6

#### References

The information which was used for modeling is as follow:

[Data Sheet]

Date/Version
Product name
Company name
Characteristics

Rev 1.0 FS8M ON Semiconductor. IfVf[Temp],IrVr[Temp],CjVr,Trr

#### Simulation Range

This table shows the range of evaluated simulation range that was not occurs any convergence problems in this area.

| Item            | Range |    |      | Unit  |
|-----------------|-------|----|------|-------|
|                 | Min.  |    | Max. |       |
| Forward Voltage | 0     | to | 11.5 | V     |
| Temperature     | -55   | to | 150  | deg C |





Simulation results are following. Explanatory notes -: simulated

### lfVf[Temp]



CjVr

Freq. = 1MHz



IrVr[Temp]



Trr





# DISCLAIMER

- 1. This SPICE (Simulation Program with Integrated Circuit Emphasis) model and its content (the "Contents") are copyright of MoDeCH Inc. All rights reserved. Any redistribution or reproduction of any or all part of the Contents in any form is prohibited without express written permission made by MoDeCH Inc.
- 2. MoDeCH Inc. as licensor (the" Licensor") hereby grants to you, as licensee (the "Licensee"), a nonexclusive, non-transferable license to use the Contents as long as you abide by the terms and conditions of this DISCLAIMER.
- 3. The Licensee is not authorized to sell, loan, rent and redistribute or license the Contents in whole or in part, or in modified form, to anyone.
- 4. The Licensor shall in no way be liable to the Licensee or any third party for any