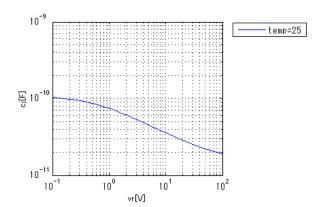

1.libModel ReportMDC\_FS8M\_PS.pdf (this file)

Verified Simulator Version Note

PSpice version 16.6

#### References

The information which was used for modeling is as follow:

[Data Sheet]

Date/Version
Product name
Company name
Characteristics

Rev 1.0 FS8M ON Semiconductor. IfVf[Temp],IrVr[Temp],CjVr,Trr

#### Simulation Range

This table shows the range of evaluated simulation range that was not occurs any convergence problems in this area.

| Item            | Range |    |      | Unit  |
|-----------------|-------|----|------|-------|
|                 | Min.  |    | Max. |       |
| Forward Voltage | 0     | to | 11.5 | V     |
| Temperature     | -55   | to | 150  | deg C |





Simulation results are following. Explanatory notes -: simulated

### lfVf[Temp]



CjVr

Freq. = 1MHz



IrVr[Temp]



Trr





# DISCLAIMER

- 1. This SPICE (Simulation Program with Integrated Circuit Emphasis) model and its content (the "Contents") are copyright of MoDeCH Inc. All rights reserved. Any redistribution or reproduction of any or all part of the Contents in any form is prohibited without express written permission made by MoDeCH Inc.
- 2. MoDeCH Inc. as licensor (the" Licensor") hereby grants to you, as licensee (the "Licensee"), a nonexclusive, non-transferable license to use the Contents as long as you abide by the terms and conditions of this DISCLAIMER.
- 3. The Licensee is not authorized to sell, loan, rent and redistribute or license the Contents in whole or in part, or in modified form, to anyone.
- 4. The Licensor shall in no way be liable to the Licensee or any third