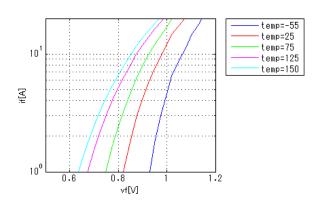

LibraryMDC\_FS8M\_PS01.libModel ReportMDC\_FS8M\_PS.pdf (this file)

Verified Simulator Version Note

PSpice version 16.6

#### References

The information which was used for modeling is as follow:

[Data Sheet]

Date/Version
Product name
Company name
Characteristics

Rev 1.0 FS8M ON Semiconductor. IfVf[Temp],IrVr[Temp],CjVr,Trr

#### Simulation Range

This table shows the range of evaluated simulation range that was not occurs any convergence problems in this area.

| Item            | Range |    |      | Unit  |
|-----------------|-------|----|------|-------|
|                 | Min.  |    | Max. |       |
| Forward Voltage | 0     | to | 11.5 | V     |
| Temperature     | -55   | to | 150  | deg C |





Simulation results are following. Explanatory notes -: simulated

### lfVf[Temp]



CjVr

Freq. = 1MHz



IrVr[Temp]



Trr





# DISCLAIMER

- 1. This SPICE (Simulation Program with Integrated Circuit Emphasis) model and its content (the "Contents") are copyright of MoDeCH Inc. All rights reserved. Any redistribution or reproduction of any or all part of the Contents in any form is prohibited without express written permission made by MoDeCH Inc.
- 2. MoDeCH Inc. as licensor (the" Licensor") hereby grants to you, as licensee (the "Licensee"), a nonexclusive, non-transferable license to use the Contents as long as you abide by the terms and conditions of this DISCLAIMER.
- 3. The Licensee is not authorized to sell, loan, rent and redistribute or license the Contents in whole or in part, or in modified form, to anyone.
- 4. The Licensor shall in no way be liable to the