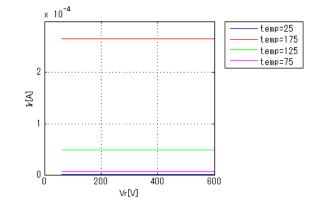

# Simulation results are following. Explanatory notes -: simulated

### lfVf[Temp]

IrVr[Temp]