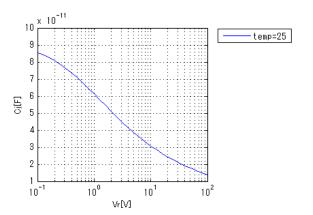

# Simulation results are following. Explanatory notes -: simulated

## CjVr

Freq. = 1MHz