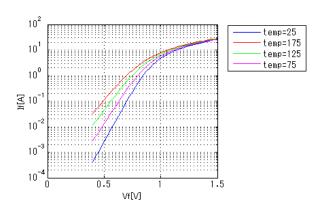

# Simulation results are following. Explanatory notes -: simulated

### lfVf[Temp]

IrVr[Temp]