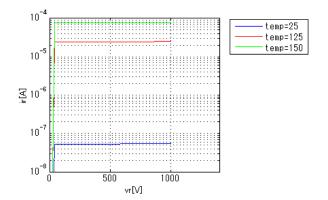

A07G\_PS.pdf (this file)

Verified Simulator Version Note

PSpice version 16.6

#### References

The information which was used for modeling is as follow:

[Data Sheet]

Date/Version
Product name
Company name
Characteristics

REV. 4, Oct-2010 LT2A07G Lite-On Semiconductor Corp. IfVf[Temp],IrVr[Temp],CjVr

### Simulation Range

This table shows the range of evaluated simulation range that was not occurs any convergence problems in this area.

| Item            | Range |    |      | Unit  |
|-----------------|-------|----|------|-------|
|                 | Min.  |    | Max. |       |
| Forward Voltage | 0     | to | 14   | V     |
| Temperature     | -55   | to | 150  | deg C |





#### 

### lfVf[Temp]



**CjVr** Freq. = 1MHz

10<sup>0</sup>



10

vr[V]

10<sup>2</sup>

### IrVr[Temp]





## DISCLAIMER

- 1. This SPICE (Simulation Program with Integrated Circuit Emphasis) model and its content (the "Contents") are copyright of MoDeCH Inc. All rights reserved. Any redistribution or reproduction of any or all part of the Contents in any form is prohibited without express written permission made by MoDeCH Inc.
- 2. MoDeCH Inc. as licensor (the" Licensor") hereby grants to you, as licensee (the "Licensee"), a nonexclusive, non-transferable license to use the Contents as long as you abide by the terms and conditions of this DISCLAIMER.
- 3. The Licensee is not authorized to sell, loan, rent and redistribute or license the Contents in whole or in part, or in modified form, to anyone.
- 4. The Licensor shall in no way be liable to the Licensee or any third party for any loss o