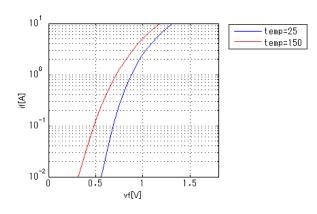

### lfVf[Temp]

**CjVr** Freq. = 1MHz

10<sup>0</sup>

10

vr[V]

10<sup>2</sup>