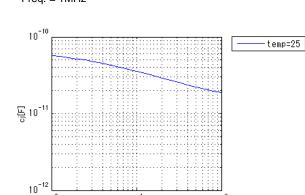

### lfVf[Temp]

**CjVr** Freq. = 1MHz

10<sup>0</sup>

10

vr[V]

10<sup>2</sup>