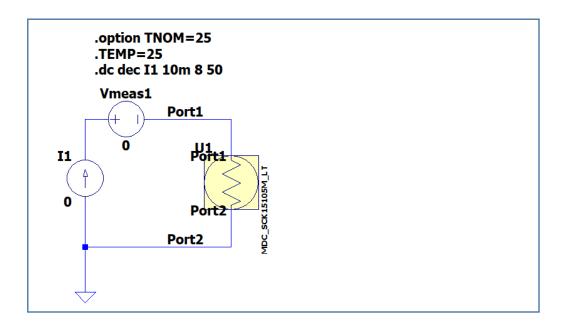

## Voltage-Current TestBench

Simulation results are following.

Explanatory notes — : simulated