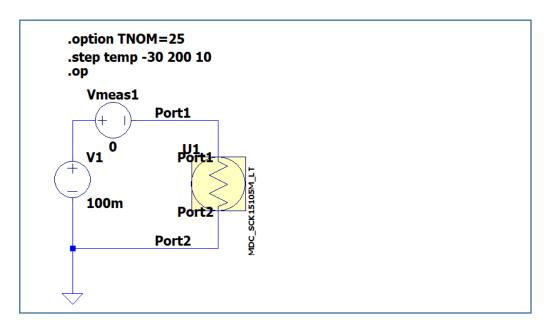

# Resistance-Temperature TestBench

Simulation results are following.

Explanatory notes — : simulated