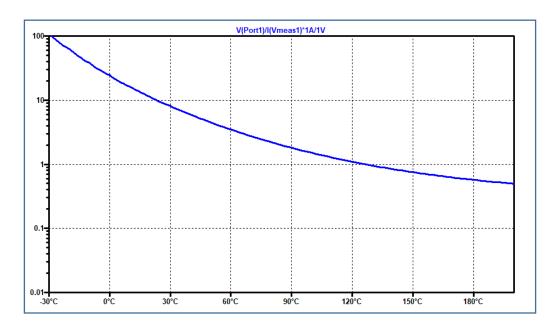

Characteristics

Resistance-Temperature Voltage-Current

# Resistance-Temperature TestBench

Simulation results are following.

Explanatory notes — : simulated