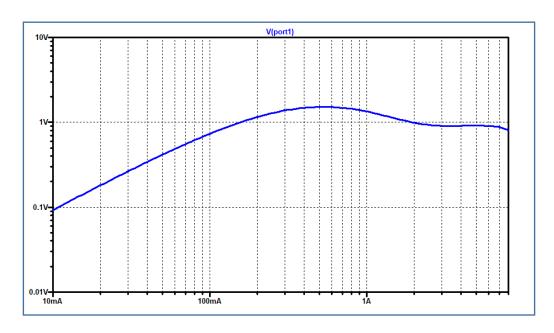

Characteristics

Resistance-Temperature Voltage-Current

## Voltage-Current TestBench

Simulation results are following.

Explanatory notes — : simulated