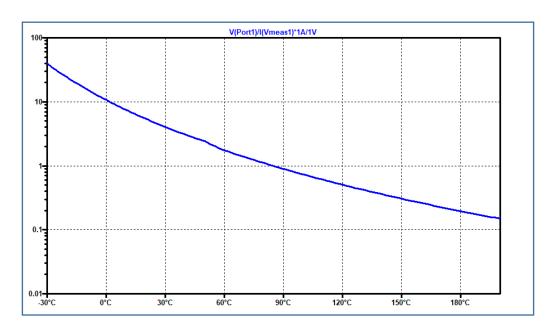

Characteristics

Resistance-Temperature Voltage-Current

# Resistance-Temperature TestBench

Simulation results are following.

Explanatory notes — : simulated