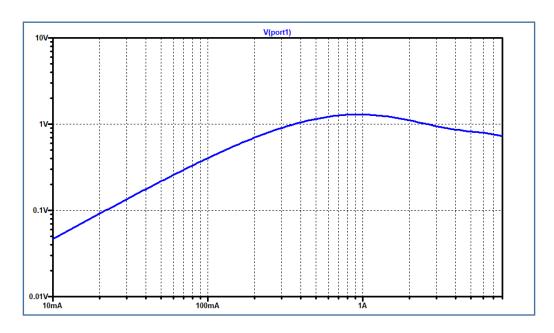

Characteristics

Resistance-Temperature Voltage-Current

## Voltage-Current TestBench

Simulation results are following.

Explanatory notes — : simulated