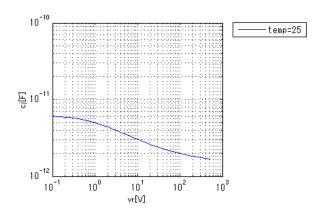

rified Simulator Version Note

PSpice version 16.6

#### References

The information which was used for modeling is as follow:

[Data Sheet] • Date/Ver

| Rev 1.2                        |
|--------------------------------|
| S1JFL                          |
| ON Semiconductor.              |
| lfVf[Temp],IrVr[Temp],CjVr,Trr |
|                                |

#### **Simulation Range**

This table shows the range of evaluated simulation range that was not occurs any convergence problems in this area.

| Item            | Range |    |      | Unit  |
|-----------------|-------|----|------|-------|
|                 | Min.  |    | Max. |       |
| Forward Voltage | 0     | to | 12   | V     |
| Temperature     | -50   | to | 150  | deg C |







#### 

### lfVf[Temp]



CjVr

Freq. = 1MHz



### IrVr[Temp]



Trr





## DISCLAIMER

- 1. This SPICE (Simulation Program with Integrated Circuit Emphasis) model and its content (the "Contents") are copyright of MoDeCH Inc. All rights reserved. Any redistribution or reproduction of any or all part of the Contents in any form is prohibited without express written permission made by MoDeCH Inc.
- 2. MoDeCH Inc. as licensor (the" Licensor") hereby grants to you, as licensee (the "Licensee"), a nonexclusive, non-transferable license to use the Contents as long as you abide by the terms and conditions of this DISCLAIMER.
- 3. The Licensee is not authorized to sell, loan, rent and redistribute or license the Contents in whole or in part, or in modified form, to anyone.
- 4. The Licensor shall in no way be liable to the Licensee or any t