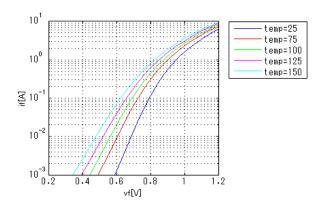

PS.pdf (this file)

Verified Simulator Version Note

PSpice version 16.6

#### References

The information which was used for modeling is as follow:

[Data Sheet] • Date/Ver

| Rev 1.2                        |
|--------------------------------|
| S1JFL                          |
| ON Semiconductor.              |
| lfVf[Temp],IrVr[Temp],CjVr,Trr |
|                                |

#### **Simulation Range**

This table shows the range of evaluated simulation range that was not occurs any convergence problems in this area.

| Item            | Range |    |      | Unit  |
|-----------------|-------|----|------|-------|
|                 | Min.  |    | Max. |       |
| Forward Voltage | 0     | to | 12   | V     |
| Temperature     | -50   | to | 150  | deg C |







#### 

### lfVf[Temp]



CjVr

Freq. = 1MHz



### IrVr[Temp]



Trr





## DISCLAIMER

- 1. This SPICE (Simulation Program with Integrated Circuit Emphasis) model and its content (the "Contents") are copyright of MoDeCH Inc. All rights reserved. Any redistribution or reproduction of any or all part of the Contents in any form is prohibited without express written permission made by MoDeCH Inc.
- 2. MoDeCH Inc. as licensor (the" Licensor") hereby grants to you, as licensee (the "Licensee"), a nonexclusive, non-transferable license to use the Contents as long as you abide by the terms and conditions of this DISCLAIMER.
- 3. The Licensee is not authorized to sell, loan, rent and redistribute or license the Contents in whole or in part, or in modified form, to anyone.
- 4. The Licensor shall in no way be liable to