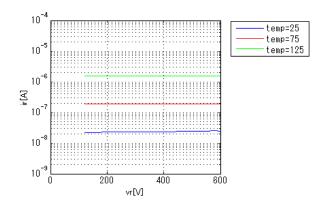

ersion Note

PSpice version 16.6

#### References

The information which was used for modeling is as follow:

[Data Sheet] • Date/Ver

| Rev 1.2                        |
|--------------------------------|
| S1JFL                          |
| ON Semiconductor.              |
| lfVf[Temp],IrVr[Temp],CjVr,Trr |
|                                |

#### **Simulation Range**

This table shows the range of evaluated simulation range that was not occurs any convergence problems in this area.

| Item            | Range |    |      | Unit  |
|-----------------|-------|----|------|-------|
|                 | Min.  |    | Max. |       |
| Forward Voltage | 0     | to | 12   | V     |
| Temperature     | -50   | to | 150  | deg C |







#### 

### lfVf[Temp]



CjVr

Freq. = 1MHz



### IrVr[Temp]



Trr





## DISCLAIMER

- 1. This SPICE (Simulation Program with Integrated Circuit Emphasis) model and its content (the "Contents") are copyright of MoDeCH Inc. All rights reserved. Any redistribution or reproduction of any or all part of the Contents in any form is prohibited without express written permission made by MoDeCH Inc.
- 2. MoDeCH Inc. as licensor (the" Licensor") hereby grants to you, as licensee (the "Licensee"), a nonexclusive, non-transferable license to use the Contents as long as you abide by the terms and conditions of this DISCLAIMER.
- 3. The Licensee is not authorized to sell, loan, rent and redistribute or license the Contents in whole or in part, or in modified form, to anyone.
- 4. The Licensor shall in no way be liable to the Licensee or any third party for any