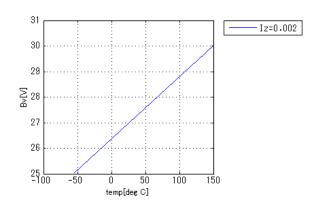

#### References

The information which was used for modeling is as follow:

[Data Sheet]

Date/Version
Product name
Company name
Characteristics

August 2008 RD27FS Renesas Electronics Corporation BvTemp,IrVr(Breakdown)

# Simulation results are following. Explanatory notes -: simulated

### BvTemp

IrVr(Breakdown)