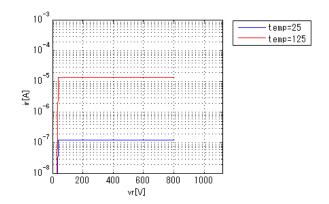

r Version Note

PSpice version 16.6

#### References

The information which was used for modeling is as follow:

[Data Sheet]

Date/Version
Product name
Company name
Characteristics

REV. 5, Jun-2014 S1KB Lite-On Semiconductor Corp. IfVf[Temp],IrVr[Temp],Trr

#### Simulation Range

This table shows the range of evaluated simulation range that was not occurs any convergence problems in this area.

| Item            | Range |    |      | Unit  |
|-----------------|-------|----|------|-------|
|                 | Min.  |    | Max. |       |
| Forward Voltage | 0     | to | 14   | V     |
| Reverse Voltage | 0     | to | 2000 | V     |
| Temperature     | -55   | to | 150  | deg C |





# Simulation results are following. Explanatory notes -: simulated

## lfVf[Temp]



Trr



## IrVr[Temp]





## DISCLAIMER

- 1. This SPICE (Simulation Program with Integrated Circuit Emphasis) model and its content (the "Contents") are copyright of MoDeCH Inc. All rights reserved. Any redistribution or reproduction of any or all part of the Contents in any form is prohibited without express written permission made by MoDeCH Inc.
- 2. MoDeCH Inc. as licensor (the" Licensor") hereby grants to you, as licensee (the "Licensee"), a nonexclusive, non-transferable license to use the Contents as long as you abide by the terms and conditions of this DISCLAIMER.
- 3. The Licensee is not authorized to sell, loan, rent and redistribute or license the Contents in whole or in part, or in modified form, to anyone.
- 4. The Licensor shall in no way be liable to the Licensee or any third party for any loss o