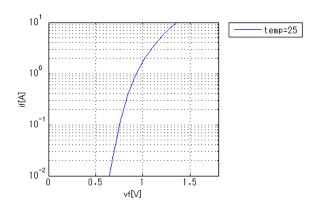

file)

Verified Simulator Version Note

PSpice version 16.6

#### References

The information which was used for modeling is as follow:

[Data Sheet]

Date/Version
Product name
Company name
Characteristics

REV. 5, Jun-2014 S1KB Lite-On Semiconductor Corp. IfVf[Temp],IrVr[Temp],Trr

#### Simulation Range

This table shows the range of evaluated simulation range that was not occurs any convergence problems in this area.

| Item            | Range |    |      | Unit  |
|-----------------|-------|----|------|-------|
|                 | Min.  |    | Max. |       |
| Forward Voltage | 0     | to | 14   | V     |
| Reverse Voltage | 0     | to | 2000 | V     |
| Temperature     | -55   | to | 150  | deg C |





# Simulation results are following. Explanatory notes -: simulated

## lfVf[Temp]



Trr



## IrVr[Temp]





## DISCLAIMER

- 1. This SPICE (Simulation Program with Integrated Circuit Emphasis) model and its content (the "Contents") are copyright of MoDeCH Inc. All rights reserved. Any redistribution or reproduction of any or all part of the Contents in any form is prohibited without express written permission made by MoDeCH Inc.
- 2. MoDeCH Inc. as licensor (the" Licensor") hereby grants to you, as licensee (the "Licensee"), a nonexclusive, non-transferable license to use the Contents as long as you abide by the terms and conditions of this DISCLAIMER.
- 3. The Licensee is not authorized to sell, loan, rent and redistribute or license the Contents in whole or in part, or in modified form, to anyone.
- 4. The Licensor shall in no way be liable to the Licensee or any th