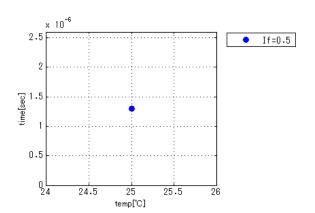

Verified Simulator Version Note

PSpice version 16.6

#### References

The information which was used for modeling is as follow:

[Data Sheet]

Date/Version
Product name
Company name
Characteristics

REV. 5, Jun-2014 S1KB Lite-On Semiconductor Corp. IfVf[Temp],IrVr[Temp],Trr

#### Simulation Range

This table shows the range of evaluated simulation range that was not occurs any convergence problems in this area.

| Item            | Range |    |      | Unit  |
|-----------------|-------|----|------|-------|
|                 | Min.  |    | Max. |       |
| Forward Voltage | 0     | to | 14   | V     |
| Reverse Voltage | 0     | to | 2000 | V     |
| Temperature     | -55   | to | 150  | deg C |





# Simulation results are following. Explanatory notes -: simulated

## lfVf[Temp]



Trr



## IrVr[Temp]





## DISCLAIMER

- 1. This SPICE (Simulation Program with Integrated Circuit Emphasis) model and its content (the "Contents") are copyright of MoDeCH Inc. All rights reserved. Any redistribution or reproduction of any or all part of the Contents in any form is prohibited without express written permission made by MoDeCH Inc.
- 2. MoDeCH Inc. as licensor (the" Licensor") hereby grants to you, as licensee (the "Licensee"), a nonexclusive, non-transferable license to use the Contents as long as you abide by the terms and conditions of this DISCLAIMER.
- 3. The Licensee is not authorized to sell, loan, rent and redistribute or license the Contents in whole or in part, or in modified form, to anyone.
- 4. The Licensor shall in no way be liable to the Licensee or any third par