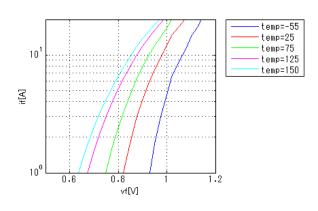

te

PSpice version 16.6

#### References

The information which was used for modeling is as follow:

[Data Sheet]

| Rev 1.0                        |
|--------------------------------|
| FS8K                           |
| ON Semiconductor.              |
| lfVf[Temp],IrVr[Temp],CjVr,Trr |
|                                |

#### **Simulation Range**

This table shows the range of evaluated simulation range that was not occurs any convergence problems in this area.

| Item            | Range |    |      | Unit  |
|-----------------|-------|----|------|-------|
|                 | Min.  |    | Max. |       |
| Forward Voltage | 0     | to | 11.5 | V     |
| Temperature     | -55   | to | 150  | deg C |





# Simulation results are following. Explanatory notes -: simulated

#### lfVf[Temp]



CjVr

Freq. = 1MHz



IrVr[Temp]



Trr





## DISCLAIMER

- 1. This SPICE (Simulation Program with Integrated Circuit Emphasis) model and its content (the "Contents") are copyright of MoDeCH Inc. All rights reserved. Any redistribution or reproduction of any or all part of the Contents in any form is prohibited without express written permission made by MoDeCH Inc.
- 2. MoDeCH Inc. as licensor (the" Licensor") hereby grants to you, as licensee (the "Licensee"), a nonexclusive, non-transferable license to use the Contents as long as you abide by the terms and conditions of this DISCLAIMER.
- 3. The Licensee is not authorized to sell, loan, rent and redistribute or license the Contents in whole or in part, or in modified form, to anyone.
- 4. The Licensor shall in no way be liable to the