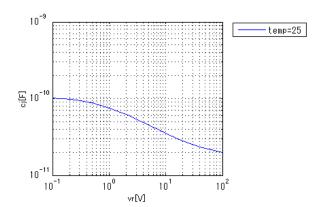

6

#### References

The information which was used for modeling is as follow:

[Data Sheet]

| Rev 1.0                        |
|--------------------------------|
| FS8K                           |
| ON Semiconductor.              |
| lfVf[Temp],IrVr[Temp],CjVr,Trr |
|                                |

#### **Simulation Range**

This table shows the range of evaluated simulation range that was not occurs any convergence problems in this area.

| Item            | Range |    |      | Unit  |
|-----------------|-------|----|------|-------|
|                 | Min.  |    | Max. |       |
| Forward Voltage | 0     | to | 11.5 | V     |
| Temperature     | -55   | to | 150  | deg C |





# Simulation results are following. Explanatory notes -: simulated

#### lfVf[Temp]



CjVr

Freq. = 1MHz



IrVr[Temp]



Trr





## DISCLAIMER

- 1. This SPICE (Simulation Program with Integrated Circuit Emphasis) model and its content (the "Contents") are copyright of MoDeCH Inc. All rights reserved. Any redistribution or reproduction of any or all part of the Contents in any form is prohibited without express written permission made by MoDeCH Inc.
- 2. MoDeCH Inc. as licensor (the" Licensor") hereby grants to you, as licensee (the "Licensee"), a nonexclusive, non-transferable license to use the Contents as long as you abide by the terms and conditions of this DISCLAIMER.
- 3. The Licensee is not authorized to sell, loan, rent and redistribute or license the Contents in whole or in part, or in modified form, to anyone.
- 4. The Licensor shall in no way be liable to the Licensee or any third