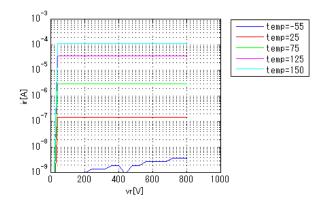

nces

The information which was used for modeling is as follow:

[Data Sheet]

| Rev 1.0                        |
|--------------------------------|
| FS8K                           |
| ON Semiconductor.              |
| lfVf[Temp],IrVr[Temp],CjVr,Trr |
|                                |

#### **Simulation Range**

This table shows the range of evaluated simulation range that was not occurs any convergence problems in this area.

| Item            | Range |    |      | Unit  |
|-----------------|-------|----|------|-------|
|                 | Min.  |    | Max. |       |
| Forward Voltage | 0     | to | 11.5 | V     |
| Temperature     | -55   | to | 150  | deg C |





# Simulation results are following. Explanatory notes -: simulated

#### lfVf[Temp]



CjVr

Freq. = 1MHz



IrVr[Temp]



Trr





## DISCLAIMER

- 1. This SPICE (Simulation Program with Integrated Circuit Emphasis) model and its content (the "Contents") are copyright of MoDeCH Inc. All rights reserved. Any redistribution or reproduction of any or all part of the Contents in any form is prohibited without express written permission made by MoDeCH Inc.
- 2. MoDeCH Inc. as licensor (the" Licensor") hereby grants to you, as licensee (the "Licensee"), a nonexclusive, non-transferable license to use the Contents as long as you abide by the terms and conditions of this DISCLAIMER.
- 3. The Licensee is not authorized to sell, loan, rent and redistribute or license the Contents in whole or in part, or in modified form, to anyone.
- 4. The Licensor shall in no way be liable to the Licensee or any third party for any