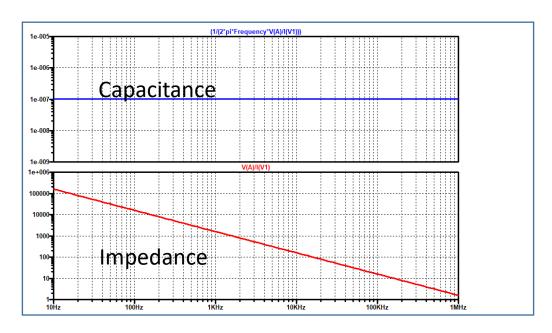

which was used for modeling is as follow:

[Data Sheet]

Date/Version

Product name
CL10B104KB8NNPC

■Company name SAMSUNG ELECTRO-MECHANICS

[Characteristics listed]

Characteristics

Capacitance, Impedance vs Frequency

### **Simulation Condition**

This table shows the range of evaluated simulation range that was not occurs any convergence problems in this area.

| Item        | Condition | Unit  |
|-------------|-----------|-------|
| Temperature | 20        | deg C |



### **Model Functions Table**

| Functions                          | Implemented |
|------------------------------------|-------------|
| Capacitance,Impedance vs Frequency | 0           |



# Capacitance, Impedance vs Frequency

# **TestBench**



Simulation results are following.

Explanatory notes — : simulated





### **DISCLAIMER**

- 1. This SPICE (Simulation Program with Integrated Circuit Emphasis) model and its content (the "Contents") are copyright of MoDeCH Inc. All rights reserved. Any redistribution or reproduction of any or all part of the Contents in any form is prohibited without express written permission made by MoDeCH Inc.
- MoDeCH Inc. as licensor (the "Licensor") hereby grants to you, as licensee (the "Licensee"), a nonexclusive, non-transferable license to use the Contents as long as you abide by the terms and conditions of this DISCLAIMER.
- 3. The Licensee is not authorized to sell, loan, rent and redistribute or license the Contents in whole or in part, or in modified form, to anyone.
- 4. The Licensor shall in no way be liable to the Licensee or any third party for any loss