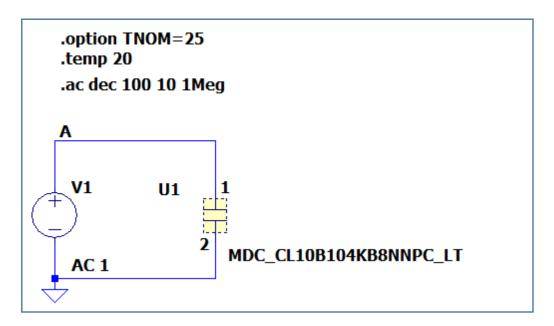

# **TestBench**

Simulation results are following.

Explanatory notes — : simulated