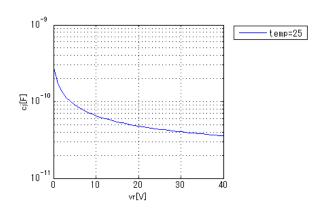

PSpice version 16.6

#### References

The information which was used for modeling is as follow:

[Data Sheet]

Date/Version 2018.06.05\_Rev.002

Product nameCompany nameRB098BM-60ROHM Co., Ltd.

Characteristics IfVf[Temp],IrVr[Temp],CjVr,Trr

#### Simulation Range

This table shows the range of evaluated simulation range that was not occurs any convergence problems in this area.

| Item            | Range |    |      | Unit  |
|-----------------|-------|----|------|-------|
|                 | Min.  |    | Max. |       |
| Forward Voltage | 0     | to | 14   | V     |
| Reverse Voltage | 0     | to | 120  | V     |
| Temperature     | -55   | to | 150  | deg C |



Simulation results are following. Explanatory notes — : simulated

# IfVf[Temp]



# IrVr[Temp]



#### CjVr

Freq. = 1MHz



## Trr





### **DISCLAIMER**

- 1. This SPICE (Simulation Program with Integrated Circuit Emphasis) model and its content (the "Contents") are copyright of MoDeCH Inc. All rights reserved. Any redistribution or reproduction of any or all part of the Contents in any form is prohibited without express written permission made by MoDeCH Inc.
- MoDeCH Inc. as licensor (the "Licensor") hereby grants to you, as licensee (the "Licensee"), a nonexclusive, non-transferable license to use the Contents as long as you abide by the terms and conditions of this DISCLAIMER.
- 3. The Licensee is not authorized to sell, loan, rent and redistribute or license the Contents in whole or in part, or in modified form, to anyone.
- 4. The Licensor shall in no way be liable to the Licensee or any third party fo