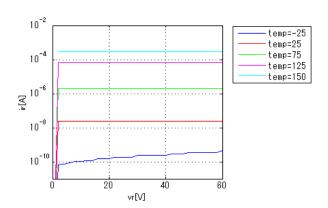

Simulator Version** 

Note

PSpice version 16.6

#### References

The information which was used for modeling is as follow:

[Data Sheet]

Date/Version 2018.06.05\_Rev.002

Product nameCompany nameRB098BM-60ROHM Co., Ltd.

Characteristics IfVf[Temp],IrVr[Temp],CjVr,Trr

#### Simulation Range

This table shows the range of evaluated simulation range that was not occurs any convergence problems in this area.

| Item            | Range |    |      | Unit  |
|-----------------|-------|----|------|-------|
|                 | Min.  |    | Max. |       |
| Forward Voltage | 0     | to | 14   | V     |
| Reverse Voltage | 0     | to | 120  | V     |
| Temperature     | -55   | to | 150  | deg C |



Simulation results are following. Explanatory notes — : simulated

# IfVf[Temp]



# IrVr[Temp]



#### CjVr

Freq. = 1MHz



## Trr





### **DISCLAIMER**

- 1. This SPICE (Simulation Program with Integrated Circuit Emphasis) model and its content (the "Contents") are copyright of MoDeCH Inc. All rights reserved. Any redistribution or reproduction of any or all part of the Contents in any form is prohibited without express written permission made by MoDeCH Inc.
- MoDeCH Inc. as licensor (the "Licensor") hereby grants to you, as licensee (the "Licensee"), a nonexclusive, non-transferable license to use the Contents as long as you abide by the terms and conditions of this DISCLAIMER.
- 3. The Licensee is not authorized to sell, loan, rent and redistribute or license the Contents in whole or in part, or in modified form, to anyone.
- 4. The Licensor shall in no way be liable to the Lic