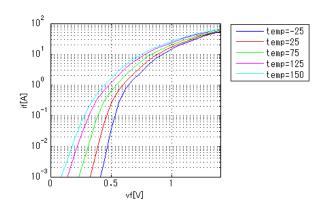

ile)

**Verified Simulator Version** 

Note

PSpice version 16.6

#### References

The information which was used for modeling is as follow:

[Data Sheet]

Date/Version 2018.06.05\_Rev.002

Product nameCompany nameRB098BM-60ROHM Co., Ltd.

Characteristics IfVf[Temp],IrVr[Temp],CjVr,Trr

#### Simulation Range

This table shows the range of evaluated simulation range that was not occurs any convergence problems in this area.

| Item            | Range |    |      | Unit  |
|-----------------|-------|----|------|-------|
|                 | Min.  |    | Max. |       |
| Forward Voltage | 0     | to | 14   | V     |
| Reverse Voltage | 0     | to | 120  | V     |
| Temperature     | -55   | to | 150  | deg C |



Simulation results are following. Explanatory notes — : simulated

# IfVf[Temp]



# IrVr[Temp]



#### CjVr

Freq. = 1MHz



## Trr





### **DISCLAIMER**

- 1. This SPICE (Simulation Program with Integrated Circuit Emphasis) model and its content (the "Contents") are copyright of MoDeCH Inc. All rights reserved. Any redistribution or reproduction of any or all part of the Contents in any form is prohibited without express written permission made by MoDeCH Inc.
- MoDeCH Inc. as licensor (the "Licensor") hereby grants to you, as licensee (the "Licensee"), a nonexclusive, non-transferable license to use the Contents as long as you abide by the terms and conditions of this DISCLAIMER.
- 3. The Licensee is not authorized to sell, loan, rent and redistribute or license the Contents in whole or in part, or in modified form, to anyone.
- 4. The Licensor shall in no way be l