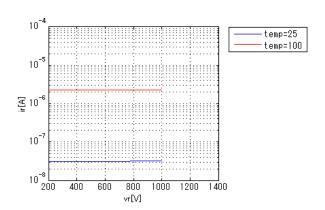

P\_PS.pdf (this file)

Verified Simulator Version Note

PSpice version 16.6

#### References

The information which was used for modeling is as follow:

Company nameCharacteristics

[Data Sheet] • Date/Version • Product name

Revision: D RL107GP Micro Commercial Components Corporation IfVf[Temp],CjVr,IrVr[Temp]

#### Simulation Range

This table shows the range of evaluated simulation range that was not occurs any convergence problems in this area.

| Item            | Range |    |      | Unit  |
|-----------------|-------|----|------|-------|
|                 | Min.  |    | Max. |       |
| Forward Voltage | 0     | to | 13   | V     |
| Temperature     | -55   | to | 150  | deg C |





# Simulation results are following. Explanatory notes -: simulated

## lfVf[Temp]



### IrVr[Temp]



**CjVr** Freq. = 1MHz





# DISCLAIMER

- 1. This SPICE (Simulation Program with Integrated Circuit Emphasis) model and its content (the "Contents") are copyright of MoDeCH Inc. All rights reserved. Any redistribution or reproduction of any or all part of the Contents in any form is prohibited without express written permission made by MoDeCH Inc.
- 2. MoDeCH Inc. as licensor (the" Licensor") hereby grants to you, as licensee (the "Licensee"), a nonexclusive, non-transferable license to use the Contents as long as you abide by the terms and conditions of this DISCLAIMER.
- 3. The Licensee is not authorized to sell, loan, rent and redistribute or license the Contents in whole or in part, or in modified form, to anyone.
- 4. The Licensor shall in no way be liable to the Licensee or any th