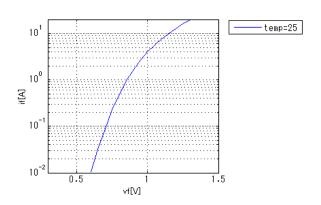

eport
 MDC\_RL107GP\_PS.pdf (this file)

Verified Simulator Version Note

PSpice version 16.6

#### References

The information which was used for modeling is as follow:

Company nameCharacteristics

[Data Sheet] • Date/Version • Product name

Revision: D RL107GP Micro Commercial Components Corporation IfVf[Temp],CjVr,IrVr[Temp]

#### Simulation Range

This table shows the range of evaluated simulation range that was not occurs any convergence problems in this area.

| Item            | Range |    |      | Unit  |
|-----------------|-------|----|------|-------|
|                 | Min.  |    | Max. |       |
| Forward Voltage | 0     | to | 13   | V     |
| Temperature     | -55   | to | 150  | deg C |





# Simulation results are following. Explanatory notes -: simulated

## lfVf[Temp]



### IrVr[Temp]



**CjVr** Freq. = 1MHz





# DISCLAIMER

- 1. This SPICE (Simulation Program with Integrated Circuit Emphasis) model and its content (the "Contents") are copyright of MoDeCH Inc. All rights reserved. Any redistribution or reproduction of any or all part of the Contents in any form is prohibited without express written permission made by MoDeCH Inc.
- 2. MoDeCH Inc. as licensor (the" Licensor") hereby grants to you, as licensee (the "Licensee"), a nonexclusive, non-transferable license to use the Contents as long as you abide by the terms and conditions of this DISCLAIMER.
- 3. The Licensee is not authorized to sell, loan, rent and redistribute or license the Contents in whole or in part, or in modified form, to anyone.
- 4. The Licensor shall in no way be liable to the