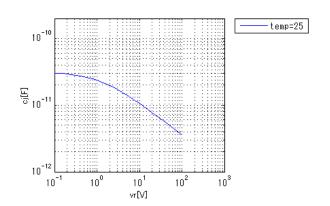

rified Simulator Version Note

PSpice version 16.6

#### References

The information which was used for modeling is as follow:

Company nameCharacteristics

[Data Sheet] • Date/Version • Product name

Revision: D RL107GP Micro Commercial Components Corporation IfVf[Temp],CjVr,IrVr[Temp]

#### Simulation Range

This table shows the range of evaluated simulation range that was not occurs any convergence problems in this area.

| Item            | Range |    |      | Unit  |
|-----------------|-------|----|------|-------|
|                 | Min.  |    | Max. |       |
| Forward Voltage | 0     | to | 13   | V     |
| Temperature     | -55   | to | 150  | deg C |





# Simulation results are following. Explanatory notes -: simulated

## lfVf[Temp]



### IrVr[Temp]



**CjVr** Freq. = 1MHz





# DISCLAIMER

- 1. This SPICE (Simulation Program with Integrated Circuit Emphasis) model and its content (the "Contents") are copyright of MoDeCH Inc. All rights reserved. Any redistribution or reproduction of any or all part of the Contents in any form is prohibited without express written permission made by MoDeCH Inc.
- 2. MoDeCH Inc. as licensor (the" Licensor") hereby grants to you, as licensee (the "Licensee"), a nonexclusive, non-transferable license to use the Contents as long as you abide by the terms and conditions of this DISCLAIMER.
- 3. The Licensee is not authorized to sell, loan, rent and redistribute or license the Contents in whole or in part, or in modified form, to anyone.
- 4. The Licensor shall in no way be liable to the Licensee or any third party for any loss or