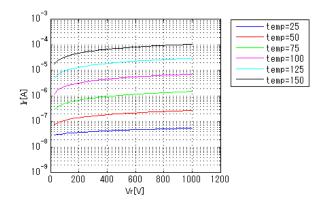

#### References

The information which was used for modeling is as follow:

| [Data Sheet] |
|--------------|
| Date/Version |
| Product name |
| Company name |

Characteristics

2012.06 D1NK100-5070 Shindengen Electric Manufacturing Co., Ltd. IfVf[Temp],IrVr[Temp],CjVr,Trr

### lfVf[Temp]

CjVr

Freq. = 1MHz

IrVr[Temp]

Trr