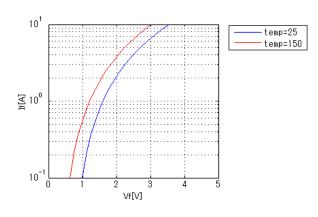

#### References

The information which was used for modeling is as follow:

| [Data Sheet] |
|--------------|
| Date/Version |
| Product name |
| Company name |

Characteristics

2012.06 D1NK100-5070 Shindengen Electric Manufacturing Co., Ltd. IfVf[Temp],IrVr[Temp],CjVr,Trr

### lfVf[Temp]

CjVr

Freq. = 1MHz

IrVr[Temp]

Trr