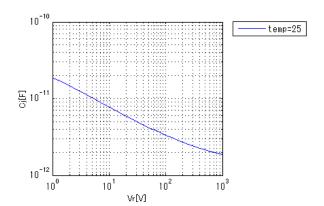

#### References

The information which was used for modeling is as follow:

| [Data Sheet] |
|--------------|
| Date/Version |
| Product name |
| Company name |

Characteristics

2012.06 D1NK100-5070 Shindengen Electric Manufacturing Co., Ltd. IfVf[Temp],IrVr[Temp],CjVr,Trr

### lfVf[Temp]

CjVr

Freq. = 1MHz

IrVr[Temp]

Trr