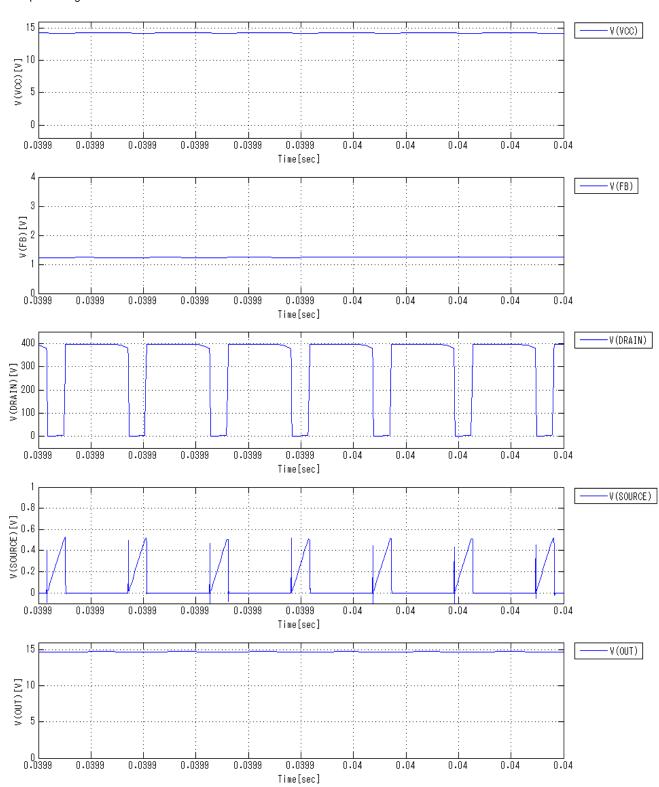

Simulation results are following. Explanatory notes — : simulated

#### **Transient**

Temp. = 25deg C