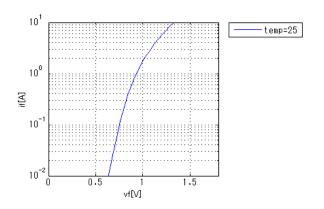

GB\_PS01.libModel ReportMDC\_S1GB\_PS.pdf (this file)

Verified Simulator Version Note

PSpice version 16.6

#### References

The information which was used for modeling is as follow:

[Data Sheet]

Date/Version
Product name
Company name
Characteristics

REV. 5, Jun-2014 S1GB Lite-On Semiconductor Corp. IfVf[Temp],IrVr[Temp],Trr

#### Simulation Range

This table shows the range of evaluated simulation range that was not occurs any convergence problems in this area.

| Item            | Range |    |      | Unit  |
|-----------------|-------|----|------|-------|
|                 | Min.  |    | Max. |       |
| Forward Voltage | 0     | to | 14   | V     |
| Temperature     | -55   | to | 150  | deg C |





# Simulation results are following. Explanatory notes -: simulated

## lfVf[Temp]



Trr



## IrVr[Temp]





## DISCLAIMER

- 1. This SPICE (Simulation Program with Integrated Circuit Emphasis) model and its content (the "Contents") are copyright of MoDeCH Inc. All rights reserved. Any redistribution or reproduction of any or all part of the Contents in any form is prohibited without express written permission made by MoDeCH Inc.
- 2. MoDeCH Inc. as licensor (the" Licensor") hereby grants to you, as licensee (the "Licensee"), a nonexclusive, non-transferable license to use the Contents as long as you abide by the terms and conditions of this DISCLAIMER.
- 3. The Licensee is not authorized to sell, loan, rent and redistribute or license the Contents in whole or in part, or in modified form, to anyone.
- 4. The Licensor shall in no way be liable to the Licensee or any th