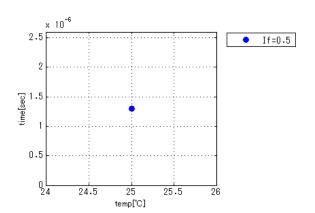

1.libModel ReportMDC\_S1GB\_PS.pdf (this file)

Verified Simulator Version Note

PSpice version 16.6

#### References

The information which was used for modeling is as follow:

[Data Sheet]

Date/Version
Product name
Company name
Characteristics

REV. 5, Jun-2014 S1GB Lite-On Semiconductor Corp. IfVf[Temp],IrVr[Temp],Trr

#### Simulation Range

This table shows the range of evaluated simulation range that was not occurs any convergence problems in this area.

| Item            | Range |    |      | Unit  |
|-----------------|-------|----|------|-------|
|                 | Min.  |    | Max. |       |
| Forward Voltage | 0     | to | 14   | V     |
| Temperature     | -55   | to | 150  | deg C |





# Simulation results are following. Explanatory notes -: simulated

## lfVf[Temp]



Trr



## IrVr[Temp]





## DISCLAIMER

- 1. This SPICE (Simulation Program with Integrated Circuit Emphasis) model and its content (the "Contents") are copyright of MoDeCH Inc. All rights reserved. Any redistribution or reproduction of any or all part of the Contents in any form is prohibited without express written permission made by MoDeCH Inc.
- 2. MoDeCH Inc. as licensor (the" Licensor") hereby grants to you, as licensee (the "Licensee"), a nonexclusive, non-transferable license to use the Contents as long as you abide by the terms and conditions of this DISCLAIMER.
- 3. The Licensee is not authorized to sell, loan, rent and redistribute or license the Contents in whole or in part, or in modified form, to anyone.
- 4. The Licensor shall in no way be liable to the Licensee or any third par