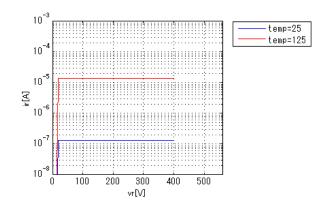

MDC\_S1GB\_PS.pdf (this file)

Verified Simulator Version Note

PSpice version 16.6

#### References

The information which was used for modeling is as follow:

[Data Sheet]

Date/Version
Product name
Company name
Characteristics

REV. 5, Jun-2014 S1GB Lite-On Semiconductor Corp. IfVf[Temp],IrVr[Temp],Trr

#### Simulation Range

This table shows the range of evaluated simulation range that was not occurs any convergence problems in this area.

| Item            | Range |    |      | Unit  |
|-----------------|-------|----|------|-------|
|                 | Min.  |    | Max. |       |
| Forward Voltage | 0     | to | 14   | V     |
| Temperature     | -55   | to | 150  | deg C |





# Simulation results are following. Explanatory notes -: simulated

## lfVf[Temp]



Trr



## IrVr[Temp]





## DISCLAIMER

- 1. This SPICE (Simulation Program with Integrated Circuit Emphasis) model and its content (the "Contents") are copyright of MoDeCH Inc. All rights reserved. Any redistribution or reproduction of any or all part of the Contents in any form is prohibited without express written permission made by MoDeCH Inc.
- 2. MoDeCH Inc. as licensor (the" Licensor") hereby grants to you, as licensee (the "Licensee"), a nonexclusive, non-transferable license to use the Contents as long as you abide by the terms and conditions of this DISCLAIMER.
- 3. The Licensee is not authorized to sell, loan, rent and redistribute or license the Contents in whole or in part, or in modified form, to anyone.
- 4. The Licensor shall in no way be liable to the Licensee or any third party for any loss o